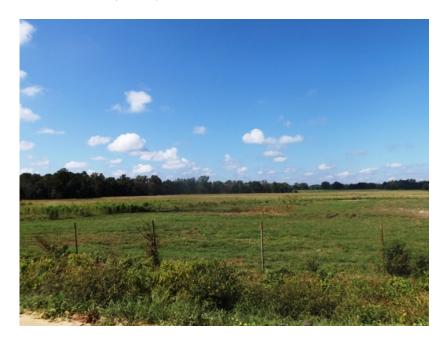

## **Smith Healy Farm Tract F**

Beautiful Bulloch County Farm! Nice 21 +/- acre tract in Statesboro, GA. This farm is truly one of a kind with its gentle roll of open pasture land and some wooded land all situated only minutes from town. Located in the very desirable area of Westside Statesboro off Banks Dairy Road. Other Tracts Available - Several tracts feature gorgeous pecan orchards or pasture land and would make for a stunning place to build that dream home you always wanted. Make this farm your new home site, family retreat, or investment property. A MUST SEE!!! Call today for more detail or to see this farm 912.764.5263(LAND)