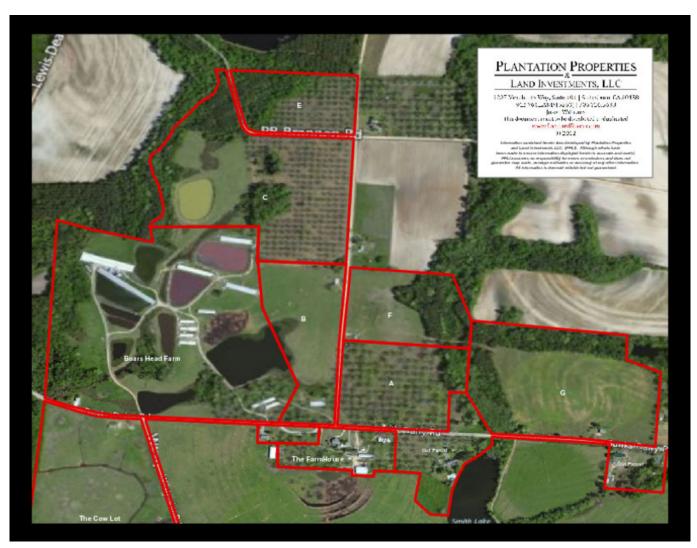

## **Smith Healy Farm Tract F**

Beautiful Bulloch County Farm! Nice 21 +/- acre tract in Statesboro, GA. This farm is truly one of a kind with its gentle roll of open pasture land and some wooded land all situated only minutes from town. Located in the very desirable area of Westside Statesboro off Banks Dairy Road. Other Tracts Available - Several tracts feature gorgeous pecan orchards or pasture land and would make for a stunning place to build that dream home you always wanted. Make this farm your new home site, family retreat, or investment property. A MUST SEE!!! Call today for more detail or to see this farm 912.764.5263(LAND)

Price: \$145,000 Property Type: Land Status: Sold

Street/Address: JR Chester Rd

City:

State: Georgia Zip code: 30458 County: bulloch Acreage: 21

Per Acre Price: \$0.00

Phone Number: 912-764-LAND Email: info@landandrivers.com Google Maps link: View Larger Map

## **Aerial Map**

**Source URL:** https://landandrivers.com/property/smith-healy-farm-tract-f