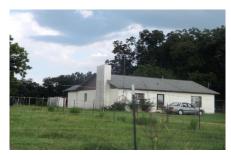

## **Smith Healy Farm Tract F**

Beautiful Bulloch County Farm! Nice 21 +/- acre tract in Statesboro, GA. This farm is truly one of a kind with its gentle roll of open pasture land and some wooded land all situated only minutes from town. Located in the very desirable area of Westside Statesboro off Banks Dairy Road. Other Tracts Available - Several tracts feature gorgeous pecan orchards or pasture land and would make for a stunning place to build that dream home you always wanted. Make this farm your new home site, family retreat, or investment property. A MUST SEE!!! Call today for more detail or to see this farm 912.764.5263(LAND)