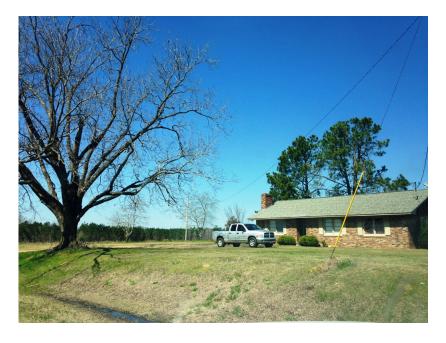

## Smith Healy Farm Tract G

MORE INFO COMING SOON!! Beautiful Bulloch County Farm! Nice 42 +/- acre tract in Statesboro, GA. This farm is truly one of a kind with its gentle roll of open pasture land and lovely irrigated pecan orchard and all situated only minutes from town. Located in the very desirable area of Westside Statesboro off Banks Dairy Road. Several tracts feature gorgeous pecan orchards or pasture land and would make for a stunning place to build that dream home you always wanted. Make this farm your new home site, family retreat, or investment property. A MUST SEE!!! Call today for more detail or to see this farm 912.764.5263(LAND)