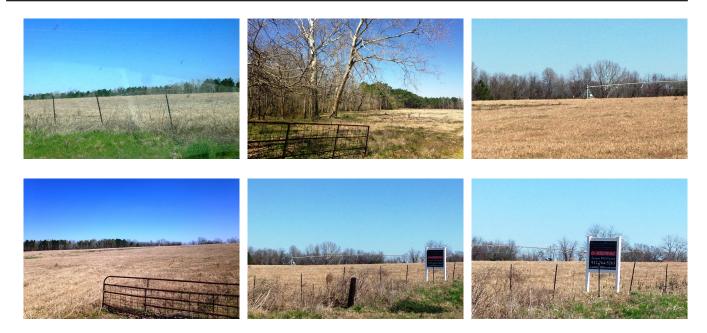

## Smith Healy Farm Tract G

MORE INFO COMING SOON!! Beautiful Bulloch County Farm! Nice 42 +/- acre tract in Statesboro, GA. This farm is truly one of a kind with its gentle roll of open pasture land and lovely irrigated pecan orchard and all situated only minutes from town. Located in the very desirable area of Westside Statesboro off Banks Dairy Road. Several tracts feature gorgeous pecan orchards or pasture land and would make for a stunning place to build that dream home you always wanted. Make this farm your new home site, family retreat, or investment property. A MUST SEE!!! Call today for more detail or to see this farm 912.764.5263(LAND)