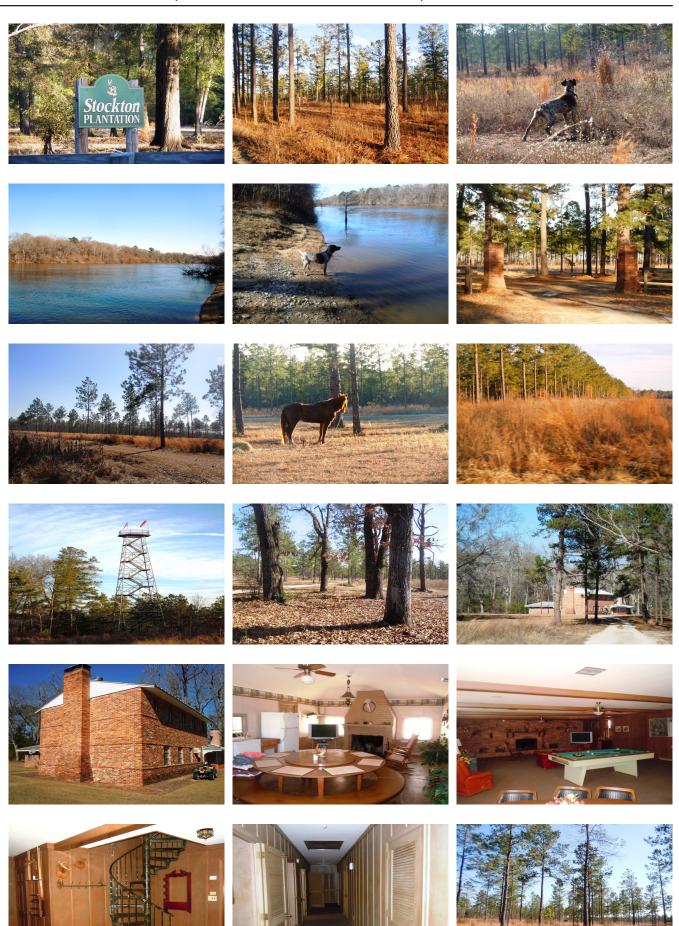

## The Stockton Plantation

838+/- acres on the Savannah River. Welcome to Beautiful Stockton Plantation in Screven County, GA. This property is truly "One of a Kind" with a 100'ft bluff and over a mile of River frontage. Banked with majestic oaks along the river this tract is a must see. Featuring a charming 1960's 4000sqft brick lodge with full kitchen, living area, fireplace and accommodates up to 16 people with individual bunk rooms, a 1200sqft caretakers cabin, an 3800 foot Airstrip, a river landing, and much more. This is a Perfect multi-use property with loads of potential. A great recreational tract which has been intensely managed for quail hunting and other wildlife. Loaded with quail, deer, turkey and more. Enjoy, kayaking, hunting, fishing, camping and more all on your own land. Located just outside of Newington, GA off HWY 24 The Stockton Plantation is on 40min from Savannah or 30min to Statesboro. We like this tract for the diversity it offers and think it will make a great opportunity for someone. Call today to view this Plantation 912.764.LAND(5263)