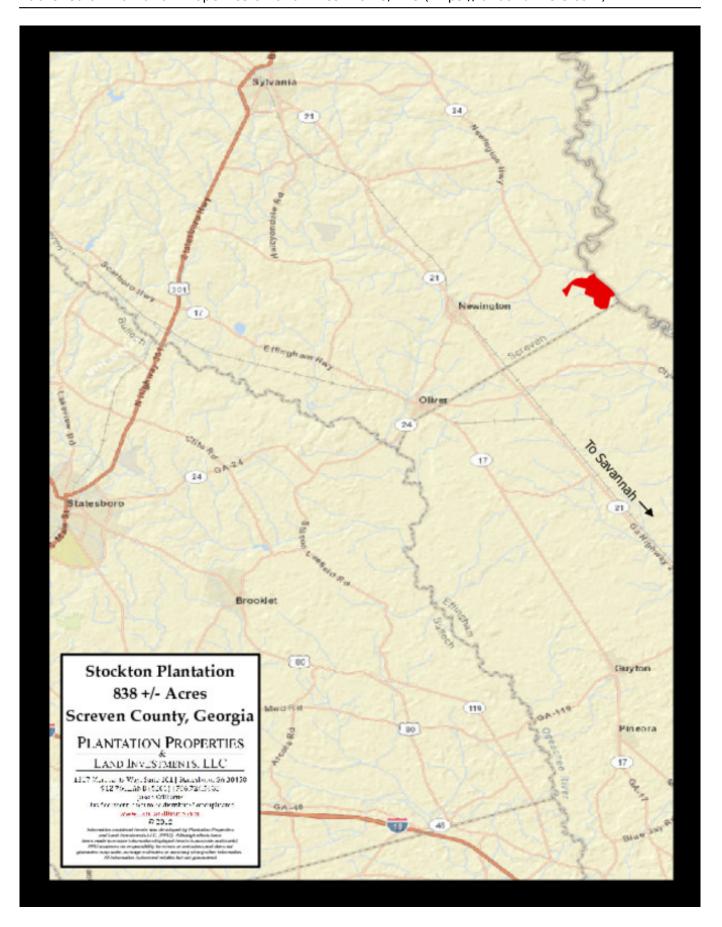

# **Location Map**

Source URL: <u>https://landandrivers.com/property/stockton-plantation</u>

## The Stockton Plantation

838+/- acres on the Savannah River. Welcome to Beautiful Stockton Plantation in Screven County, GA. This property is truly "One of a Kind" with a 100'ft bluff and over a mile of River frontage. Banked with majestic oaks along the river this tract is a must see. Featuring a charming 1960's 4000sqft brick lodge with full kitchen, living area, fireplace and accommodates up to 16 people with individual bunk rooms, a 1200sqft caretakers cabin, an 3800 foot Airstrip, a river landing, and much more. This is a Perfect multi-use property with loads of potential. A great recreational tract which has been intensely managed for quail hunting and other wildlife. Loaded with quail, deer, turkey and more. Enjoy, kayaking, hunting, fishing, camping and more all on your own land. Located just outside of Newington, GA off HWY 24 The Stockton Plantation is on 40min from Savannah or 30min to Statesboro. We like this tract for the diversity it offers and think it will make a great opportunity for someone. Call today to view this Plantation 912.764.LAND(5263)