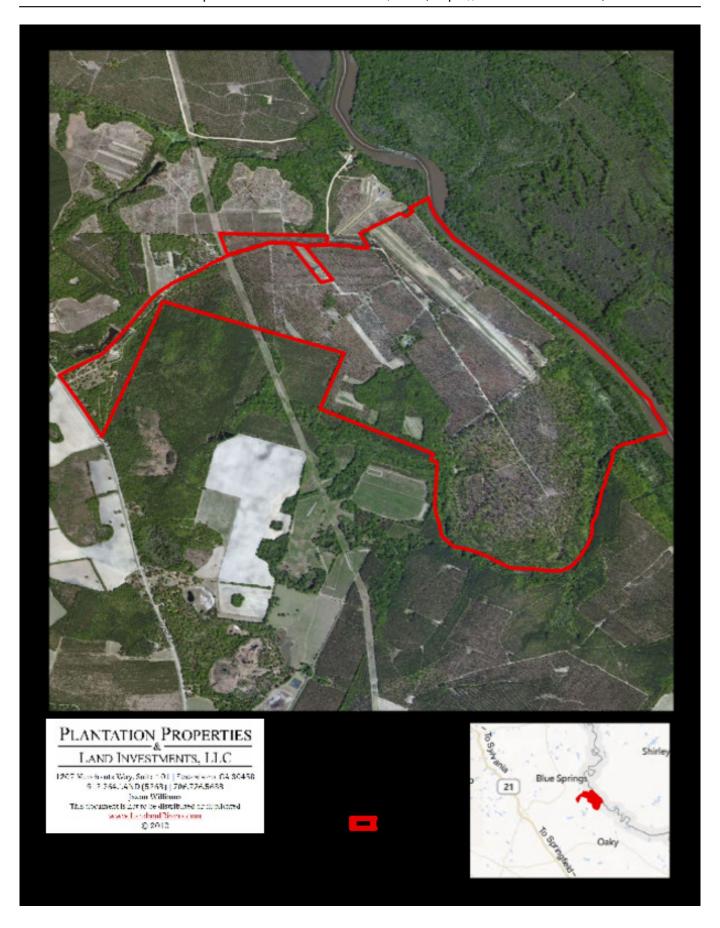

f HWY 24 The Stockton Plantation is on 40min from Savannah or 30min to Statesboro. We like this tract for the diversity it offers and think it will make a great opportunity for someone. Call today to view this Plantation 912.764.LAND(5263)



Price: \$2,011,200 Property Type: Land Status: Sold Street/Address: 747 Coursey Landing Road City: Newington State: Georgia Zip code: 30458 County: screven Acreage: 838 Per Acre Price: \$2,400.00 Phone Number: 912.764.LAND(5263) Email: info@landandrivers.com Google Maps link: View Larger Map

## **The Stockton Plantation**

Published on Plantation Properties & Land Investments, LLC (https://landandrivers.com)



### **The Stockton Plantation**

Published on Plantation Properties & Land Investments, LLC (https://landandrivers.com)



# **Aerial Map**



Aerial 2

#### **The Stockton Plantation** Published on Plantation Properties & Land Investments, LLC (https://landandrivers.com)



# **Location Map**



Source URL: <u>https://landandrivers.com/property/stockton-plantation</u>