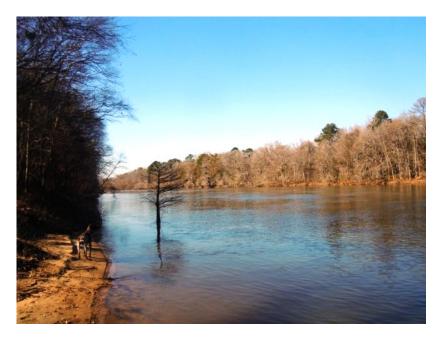

## The Stockton Plantation

838+/- acres on the Savannah River. Welcome to Beautiful Stockton Plantation in Screven County, GA. This property is truly "One of a Kind" with a 100'ft bluff and over a mile of River frontage. Banked with majestic oaks along the river this tract is a must see. Featuring a charming 1960's 4000sqft brick lodge with full kitchen, living area, fireplace and accommodates up to 16 people with individual bunk rooms, a 1200sqft caretakers cabin, an 3800 foot Airstrip, a river landing, and much more. This is a Perfect multi-use property with loads of potential. A great recreational tract which has been intensely managed for quail hunting and other wildlife. Loaded with quail, deer, turkey and more. Enjoy, kayaking, hunting, fishing, camping and more all on your own land. Located just outside of Newington, GA off HWY 24 The Stockton Plantation is on 40min from Savannah or 30min to Statesboro. We like this tract for the diversity it offers and think it will make a great opportunity for someone. Call today to view this Plantation 912.764.LAND(5263)