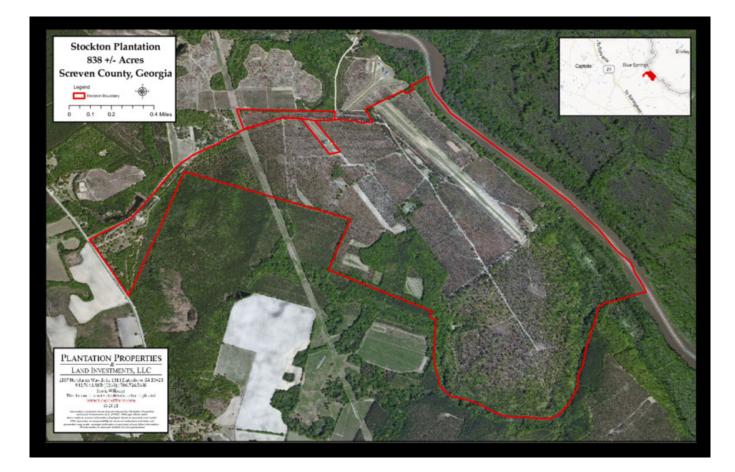

# **Aerial Map**

Aerial 2

## The Stockton Plantation

838+/- acres on the Savannah River. Welcome to Beautiful Stockton Plantation in Screven County, GA. This property is truly "One of a Kind" with a 100'ft bluff and over a mile of River frontage. Banked with majestic oaks along the river this tract is a must see. Featuring a charming 1960's 4000sqft brick lodge with full kitchen, living area, fireplace and accommodates up to 16 people with individual bunk rooms, a 1200sqft caretakers cabin, an 3800 foot Airstrip, a river landing, and much more. This is a Perfect multi-use property with loads of potential. A great recreational tract which has been intensely managed for quail hunting and other wildlife. Loaded with quail, deer, turkey and more. Enjoy, kayaking, hunting, fishing, camping and more all on your own land. Located just outside of Newington, GA off HWY 24 The Stockton Plantation is on 40min from Savannah or 30min to Statesboro. We like this tract for the diversity it offers and think it will make a great opportunity for someone. Call today to view this Plantation 912.764.LAND(5263)