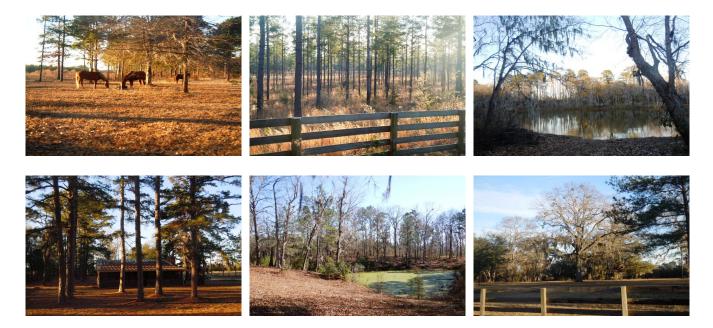

## The Stockton Plantation

838+/- acres on the Savannah River. Welcome to Beautiful Stockton Plantation in Screven County, GA. This property is truly "One of a Kind" with a 100'ft bluff and over a mile of River frontage. Banked with majestic oaks along the river this tract is a must see. Featuring a charming 1960's 4000sqft brick lodge with full kitchen, living area, fireplace and accommodates up to 16 people with individual bunk rooms, a 1200sqft caretakers cabin, an 3800 foot Airstrip, a river landing, and much more. This is a Perfect multi-use property with loads of potential. A great recreational tract which has been intensely managed for quail hunting and other wildlife. Loaded with quail, deer, turkey and more. Enjoy, kayaking, hunting, fishing, camping and more all on your own land. Located just outside of Newington, GA off HWY 24 The Stockton Plantation is on 40min from Savannah or 30min to Statesboro. We like this tract for the diversity it offers and think it will make a great opportunity for someone. Call today to view this Plantation 912.764.LAND(5263)