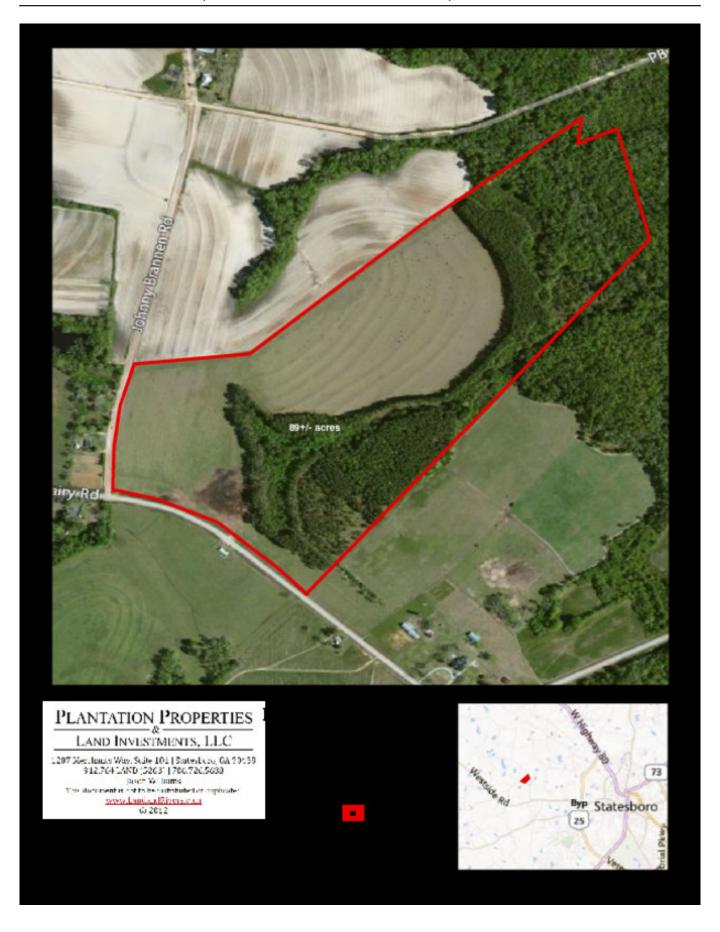

## **Banks Brannen Farm**

The Banks Brannen Farm is located at the corner of Banks Dairy Road and Johnny Brannen Road, less than 5 miles from downtown Statesboro, GA. On the North side of Banks Dairy Road is a beautiful 89± acre farm with approximately 46± acres of improved pasture land, while the remainder of the property consists of 20± year old pine plantation and a hardwood/pine mixture. This timber has merchantable value, but also provides great habitat for the wildlife as well as a nice aesthetic touch. The farm is bordered to the northeast by a creek. The pasture land on the property is ideal for livestock or could easily be converted into cultivated farm land. The Banks Brannen Farm is perfect for those looking for a place in the country while still keeping all those conveniences of the city. Statesboro is a charming city with that small town feel. This would be a perfect place to build that dream home.

## **Aerial Map**

**Source URL:** <u>https://landandrivers.com/property/banks-brannen-farm</u>