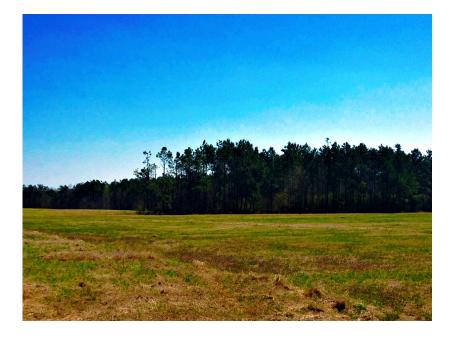

## **Banks Brannen Farm**

The Banks Brannen Farm is located at the corner of Banks Dairy Road and Johnny Brannen Road, less than 5 miles from downtown Statesboro, GA. On the North side of Banks Dairy Road is a beautiful 89± acre farm with approximately 46± acres of improved pasture land, while the remainder of the property consists of 20± year old pine plantation and a hardwood/pine mixture. This timber has merchantable value, but also provides great habitat for the wildlife as well as a nice aesthetic touch. The farm is bordered to the northeast by a creek. The pasture land on the property is ideal for livestock or could easily be converted into cultivated farm land. The Banks Brannen Farm is perfect for those looking for a place in the country while still keeping all those conveniences of the city. Statesboro is a charming city with that small town feel. This would be a perfect place to build that dream home.