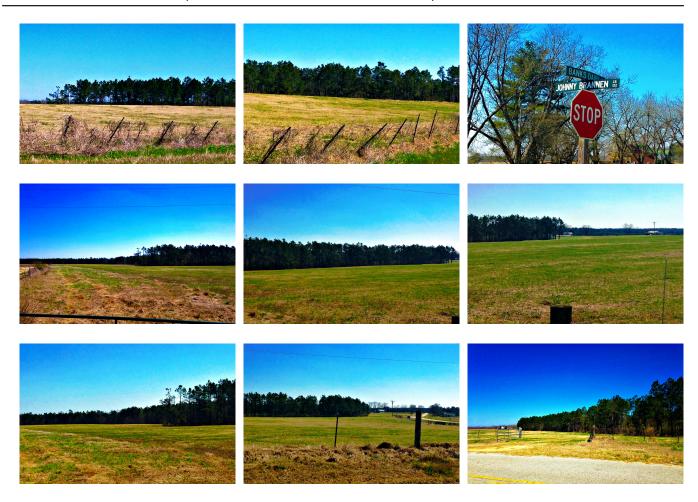

## **Banks Brannen Farm**

The Banks Brannen Farm is located at the corner of Banks Dairy Road and Johnny Brannen Road, less than 5 miles from downtown Statesboro, GA. On the North side of Banks Dairy Road is a beautiful 89± acre farm with approximately 46± acres of improved pasture land, while the remainder of the property consists of 20± year old pine plantation and a hardwood/pine mixture. This timber has merchantable value, but also provides great habitat for the wildlife as well as a nice aesthetic touch. The farm is bordered to the northeast by a creek. The pasture land on the property is ideal for livestock or could easily be converted into cultivated farm land. The Banks Brannen Farm is perfect for those looking for a place in the country while still keeping all those conveniences of the city. Statesboro is a charming city with that small town feel. This would be a perfect place to build that dream home.