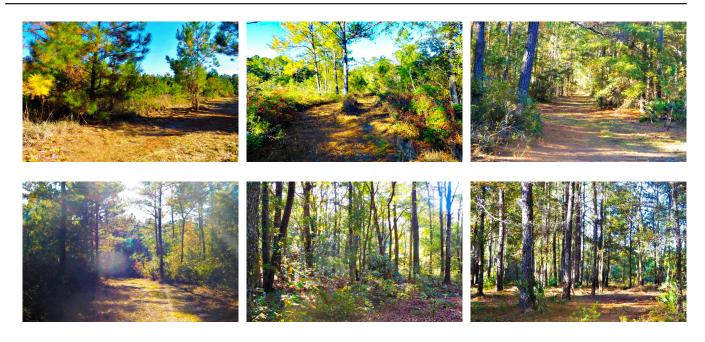

## **Porter Pines**

Porter Pines is a nice 85± acre timber/recreational property conveniently located just outside of Guyton, Ga on Old Louisville Rd. You can be in Savannah in less than an hour or Rincon in minutes. Featuring a mixture of pine plantation and hardwoods this tract has lots of diversity and would make a great opportunity for someone as investment or personal recreational property. Perfect for hunting, camping, trail rides and more. Ideal for a country get-a-way or build your dream home on your own private acreage. The calm seclusion is just right for those seeking to relax from all the hustle and bustle. Call today for more detail or to see this farm 912.764.LAND!