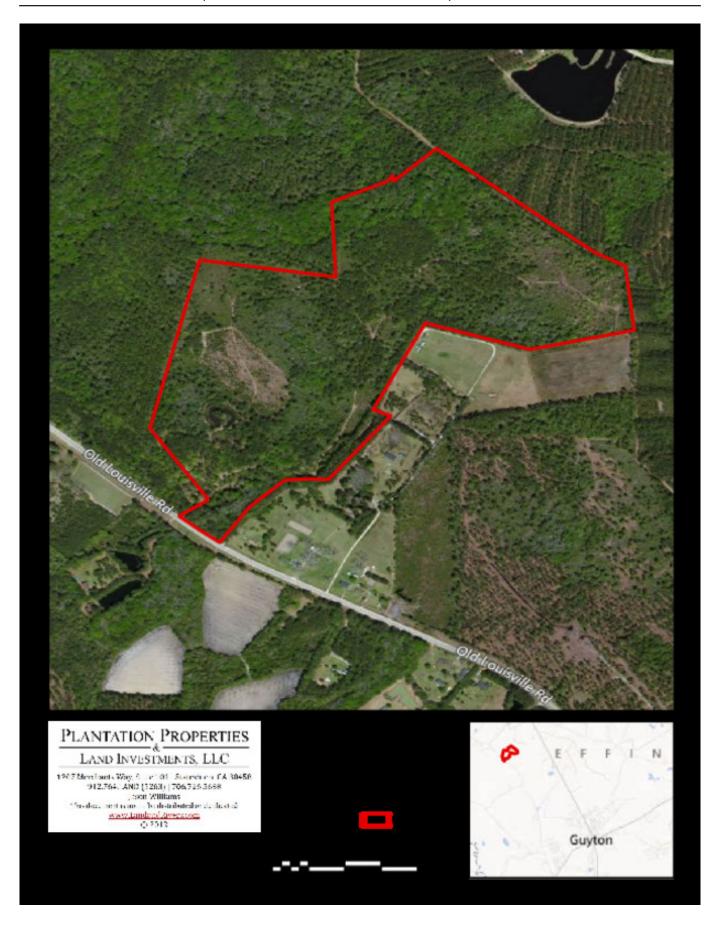

f pine plantation and hardwoods this tract has lots of diversity and would make a great opportunity for someone as investment or personal recreational property. Perfect for hunting, camping, trail rides and more. Ideal for a country get-a-way or build your dream home on your own private acreage. The calm seclusion is just right for those seeking to relax from all the hustle and bustle. Call today for more detail or to see this farm 912.764.LAND!



Price: \$252,638 Property Type: Land

Status: Sold

Street/Address: Old Louisville Road

City: guyton
State: Georgia
Zip code: 31312
County: effingham
Acreage: 86

**Per Acre Price:** \$2,950.00

**Phone Number:** 912.764.LAND(5263)

Email: info@landandrivers.com

Google Maps link: View Larger Map

Page 1 of 4



## **Aerial Map**

Page 2 of 4



## Торо Мар



**Source URL:** <u>https://landandrivers.com/property/porter-pines</u>