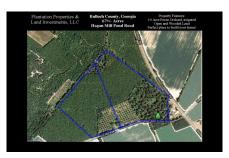

Price: \$136,000 Property Type: Land

Status: Sold

Street/Address: Hagan Mill Pond

City:

State: Georgia Zip code: 30461 County: bulloch Acreage: 34

**Per Acre Price:** \$4,000.00

**Phone Number:** 

**Email:** 