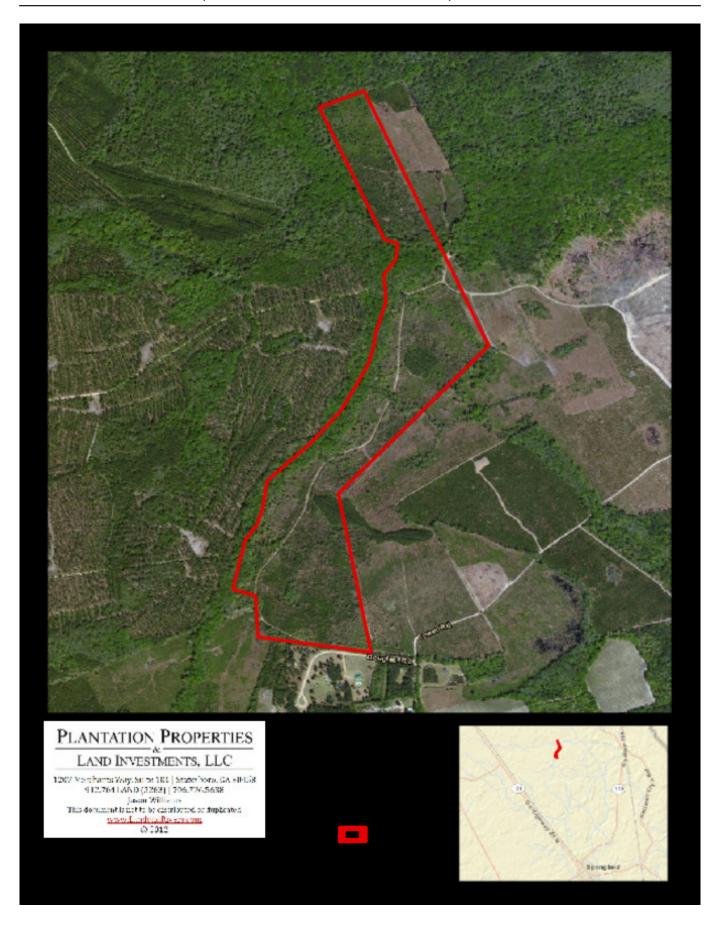

## **Turkey Creek**

BANK OWNED!!! Turkey Creek is a true private retreat, situated just North of Springfield, GA off Old Dixie HWY on Douglas Rd. A great multi-use property, featuring 117±acres of mostly wooded land this tract has lots of potential and would make a great opportunity for someone as an investment or personal recreational property. This tract is unique in that it is bordered to the west by Lee Branch and to the north by Cowpen Branch with excellent habitat for the wildlife. Perfect for hunting, camping, kayaking, trail rides and more. Located less than an hour from Savannah this property is ideal for that buyer looking for a private get-a-way, yet still convenient to town. Call today for details or to set up a showing. 912.764.LAND(5263)

**Price:** \$170,000

Property Type: Bank-Owned

Status: Sold

Street/Address: Douglas Road

City: springfield State: Georgia Zip code: 31329 County: effingham Acreage: 117

Per Acre Price: \$1,453.00
Phone Number: (912)764-5263
Email: info@landandrivers.com
Google Maps link: View Larger Map