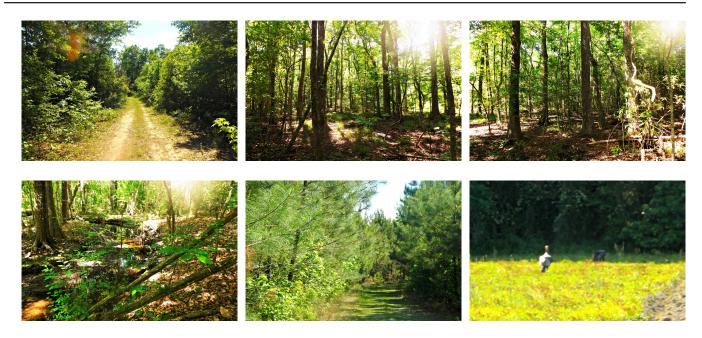

## **Turkey Creek**

BANK OWNED!!! Turkey Creek is a true private retreat, situated just North of Springfield, GA off Old Dixie HWY on Douglas Rd. A great multi-use property, featuring 117±acres of mostly wooded land this tract has lots of potential and would make a great opportunity for someone as an investment or personal recreational property. This tract is unique in that it is bordered to the west by Lee Branch and to the north by Cowpen Branch with excellent habitat for the wildlife. Perfect for hunting, camping, kayaking, trail rides and more. Located less than an hour from Savannah this property is ideal for that buyer looking for a private get-a-way, yet still convenient to town. Call today for details or to set up a showing. 912.764.LAND(5263)