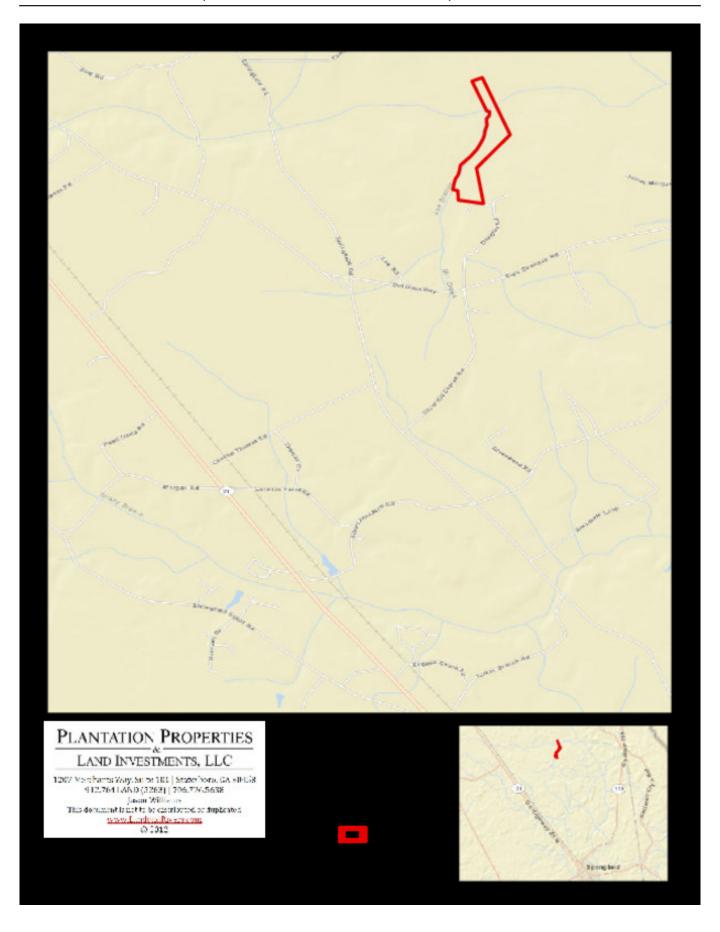

## **Turkey Creek**

BANK OWNED!!! Turkey Creek is a true private retreat, situated just North of Springfield, GA off Old Dixie HWY on Douglas Rd. A great multi-use property, featuring 117±acres of mostly wooded land this tract has lots of potential and would make a great opportunity for someone as an investment or personal recreational property. This tract is unique in that it is bordered to the west by Lee Branch and to the north by Cowpen Branch with excellent habitat for the wildlife. Perfect for hunting, camping, kayaking, trail rides and more. Located less than an hour from Savannah this property is ideal for that buyer looking for a private get-a-way, yet still convenient to town. Call today for details or to set up a showing. 912.764.LAND(5263)

**Price:** \$170,000

Property Type: Bank-Owned

Status: Sold

Street/Address: Douglas Road

City: springfield State: Georgia Zip code: 31329 County: effingham Acreage: 117

Per Acre Price: \$1,453.00
Phone Number: (912)764-5263
Email: info@landandrivers.com
Google Maps link: View Larger Map