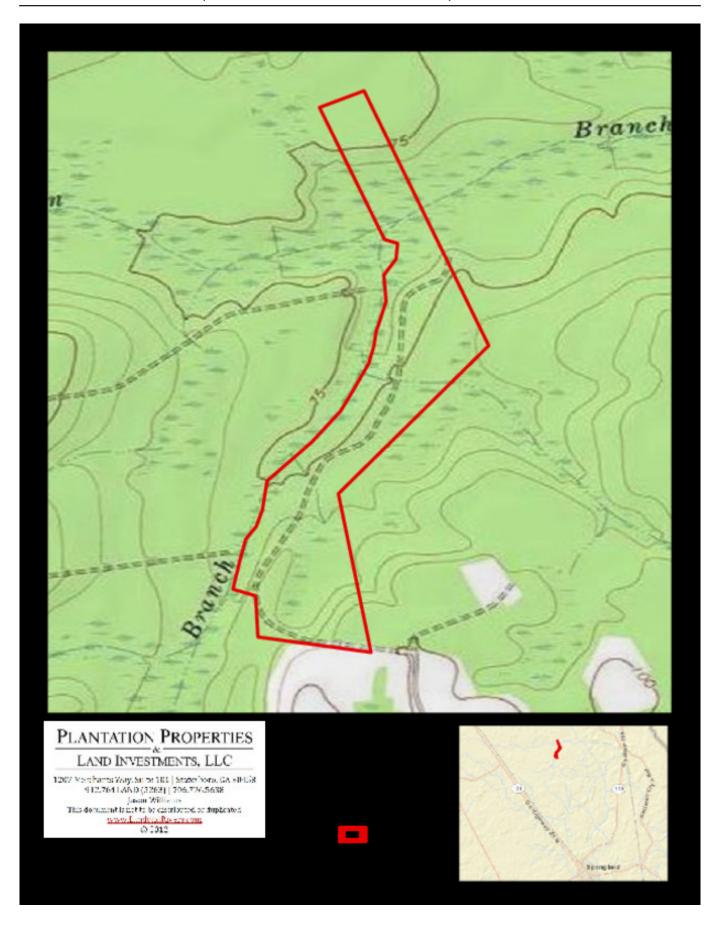

## **Turkey Creek**

BANK OWNED!!! Turkey Creek is a true private retreat, situated just North of Springfield, GA off Old Dixie HWY on Douglas Rd. A great multi-use property, featuring 117±acres of mostly wooded land this tract has lots of potential and would make a great opportunity for someone as an investment or personal recreational property. This tract is unique in that it is bordered to the west by Lee Branch and to the north by Cowpen Branch with excellent habitat for the wildlife. Perfect for hunting, camping, kayaking, trail rides and more. Located less than an hour from Savannah this property is ideal for that buyer looking for a private get-a-way, yet still convenient to town. Call today for details or to set up a showing. 912.764.LAND(5263)

**Price:** \$170,000

Property Type: Bank-Owned

Status: Sold

Street/Address: Douglas Road

City: springfield State: Georgia Zip code: 31329 County: effingham Acreage: 117

Per Acre Price: \$1,453.00
Phone Number: (912)764-5263
Email: info@landandrivers.com
Google Maps link: View Larger Map