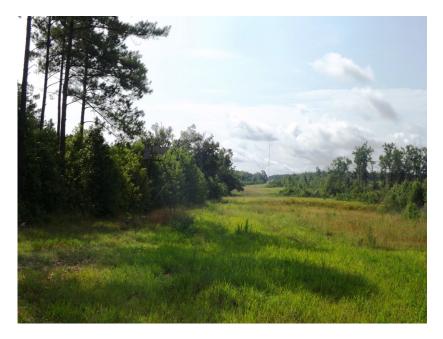

## 214±acs | Spencer Pines

214± acre Timber/Recreational tract, Spencer Pines is located on Spencer Road off Hiltonia Road just outside of Millen, GA. A wonderful multi-use property! This property offers lots of diversity, featuring a nice mixture of both young and older pines, natural wood and some clear cut. A great tract for someone as a timber investment or personal recreational property. The acreage breakdown is  $100\pm$ acres of clear cut,  $20\pm$ acres of natural wood,  $15\pm$ acres of 15 year old planted pines and  $68\pm$ acres of 6 year old planted pines. Perfect for hunting, camping, trail rides and more. Ideal for a country get-a-way or build your dream home on your own private acreage. The calm seclusion is just right for those seeking to relax from all the hustle and bustle. Only 40 minutes from Statesboro and about  $1\frac{1}{2}$  hours from Savannah, GA. Call today for more detail or to see this farm 912.764.LAND!