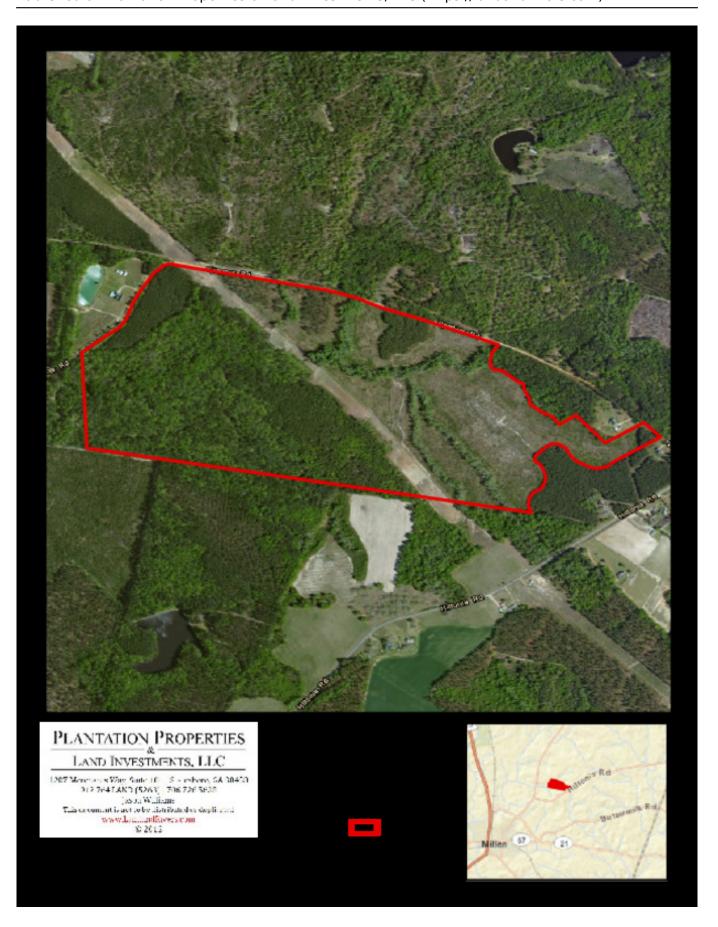

## 214±acs | Spencer Pines

214± acre Timber/Recreational tract, Spencer Pines is located on Spencer Road off Hiltonia Road just outside of Millen, GA. A wonderful multi-use property! This property offers lots of diversity, featuring a nice mixture of both young and older pines, natural wood and some clear cut. A great tract for someone as a timber investment or personal recreational property. The acreage breakdown is  $100\pm$ acres of clear cut,  $20\pm$ acres of natural wood,  $15\pm$ acres of 15 year old planted pines and  $68\pm$ acres of 6 year old planted pines. Perfect for hunting, camping, trail rides and more. Ideal for a country get-a-way or build your dream home on your own private acreage. The calm seclusion is just right for those seeking to relax from all the hustle and bustle. Only 40 minutes from Statesboro and about  $1\frac{1}{2}$  hours from Savannah, GA. Call today for more detail or to see this farm 912.764.LAND!

Price: \$282,480 Property Type: Land Status: Sold Street/Address: Spencer Road City: millen State: Georgia Zip code: 30442 County: jenkins Acreage: 214 Per Acre Price: \$1,320.00 Phone Number: (912)764-LAND(5263) Email: info@landandrivers.com Google Maps link: View Larger Map