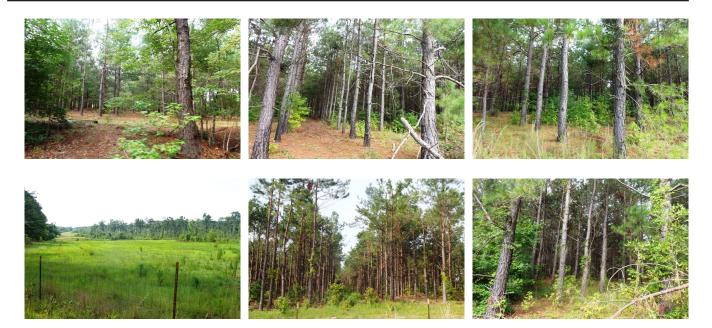

## 214±acs | Spencer Pines

214± acre Timber/Recreational tract, Spencer Pines is located on Spencer Road off Hiltonia Road just outside of Millen, GA. A wonderful multi-use property! This property offers lots of diversity, featuring a nice mixture of both young and older pines, natural wood and some clear cut. A great tract for someone as a timber investment or personal recreational property. The acreage breakdown is  $100\pm$ acres of clear cut,  $20\pm$ acres of natural wood,  $15\pm$ acres of 15 year old planted pines and  $68\pm$ acres of 6 year old planted pines. Perfect for hunting, camping, trail rides and more. Ideal for a country get-a-way or build your dream home on your own private acreage. The calm seclusion is just right for those seeking to relax from all the hustle and bustle. Only 40 minutes from Statesboro and about  $1\frac{1}{2}$  hours from Savannah, GA. Call today for more detail or to see this farm 912.764.LAND!