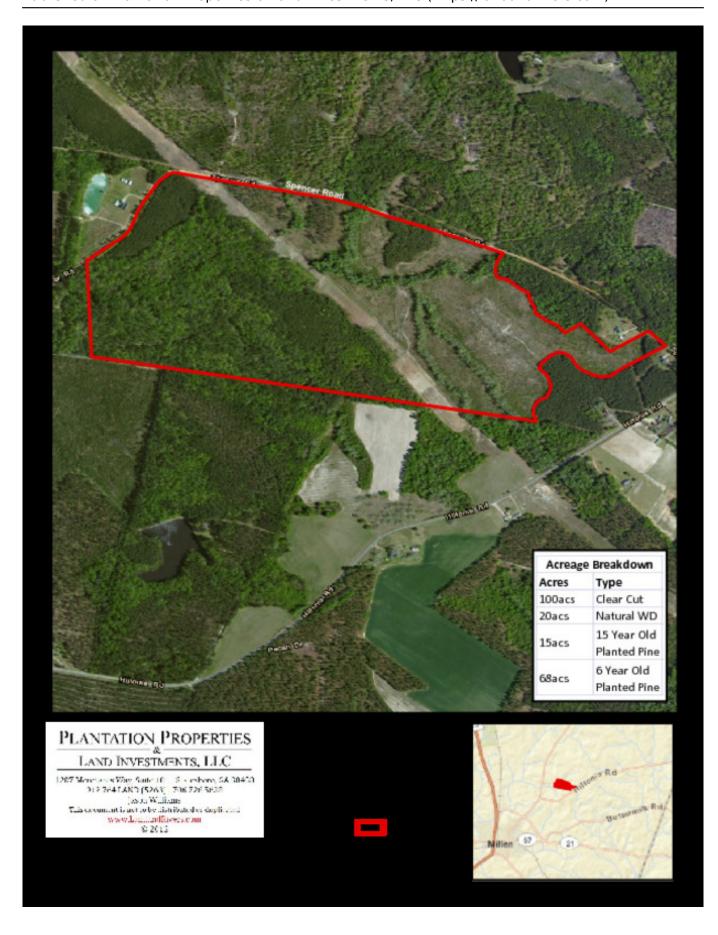

## 214±acs | Spencer Pines

214± acre Timber/Recreational tract, Spencer Pines is located on Spencer Road off Hiltonia Road just outside of Millen, GA. A wonderful multi-use property! This property offers lots of diversity, featuring a nice mixture of both young and older pines, natural wood and some clear cut. A great tract for someone as a timber investment or personal recreational property. The acreage breakdown is  $100\pm$ acres of clear cut,  $20\pm$ acres of natural wood,  $15\pm$ acres of 15 year old planted pines and  $68\pm$ acres of 6 year old planted pines. Perfect for hunting, camping, trail rides and more. Ideal for a country get-a-way or build your dream home on your own private acreage. The calm seclusion is just right for those seeking to relax from all the hustle and bustle. Only 40 minutes from Statesboro and about  $1\frac{1}{2}$  hours from Savannah, GA. Call today for more detail or to see this farm 912.764.LAND!