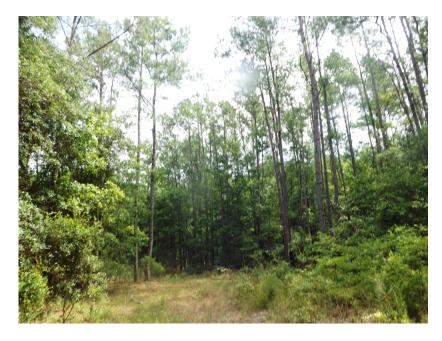

## 75±acs | The Fowler Tract

Bank Owned! 75± acre Timber/Recreational tract in Tattnall Co. The Fowler Tract is a nice wooded property with lots of opportunity. Located just south of Reidsville, GA off Hwy 147 on Fowler Lane. This property offers lots of variety, featuring a nice growth of pine, natural wood and rolling drains. Deer, duck and turkey are a common sight on this property which is not surprising with this mix of diversity and natural habitat. A great tract for someone as a timber investment or personal recreational property. This property would make for a nice investment, homesite, weekend retreat, acreage tract or hunting/recreational land. Property is in a good location, only a little over an hour from Savannah, GA or less than 2.5hours from Jacksonville, FL. Bank-owned property. Call Jason Williams for more information on this property. (912)764-LAND (5263)