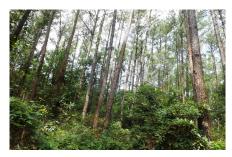

## 75±acs | The Fowler Tract

Bank Owned! 75± acre Timber/Recreational tract in Tattnall Co. The Fowler Tract is a nice wooded property with lots of opportunity. Located just south of Reidsville, GA off Hwy 147 on Fowler Lane. This property offers lots of variety, featuring a nice growth of pine, natural wood and rolling drains. Deer, duck and turkey are a common sight on this property which is not surprising with this mix of diversity and natural habitat. A great tract for someone as a timber investment or personal recreational property. This property would make for a nice investment, homesite, weekend retreat, acreage tract or hunting/recreational land. Property is in a good location, only a little over an hour from Savannah, GA or less than 2.5hours from Jacksonville, FL. Bank-owned property. Call Jason Williams for more information on this property. (912)764-LAND (5263)