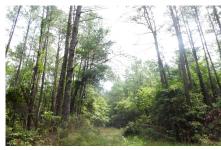

## 75±acs | The Fowler Tract

Bank Owned! 75± acre Timber/Recreational tract in Tattnall Co. The Fowler Tract is a nice wooded property with lots of opportunity. Located just south of Reidsville, GA off Hwy 147 on Fowler Lane. This property offers lots of variety, featuring a nice growth of pine, natural wood and rolling drains. Deer, duck and turkey are a common sight on this property which is not surprising with this mix of diversity and natural habitat. A great tract for someone as a timber investment or personal recreational property. This property would make for a nice investment, homesite, weekend retreat, acreage tract or hunting/recreational land. Property is in a good location, only a little over an hour from Savannah, GA or less than 2.5hours from Jacksonville, FL. Bank-owned property. Call Jason Williams for more information on this property. (912)764-LAND (5263)