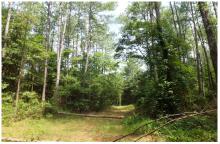

## 75±acs | The Fowler Tract

Bank Owned! 75± acre Timber/Recreational tract in Tattnall Co. The Fowler Tract is a nice wooded property with lots of opportunity. Located just south of Reidsville, GA off Hwy 147 on Fowler Lane. This property offers lots of variety, featuring a nice growth of pine, natural wood and rolling drains. Deer, duck and turkey are a common sight on this property which is not surprising with this mix of diversity and natural habitat. A great tract for someone as a timber investment or personal recreational property. This property would make for a nice investment, homesite, weekend retreat, acreage tract or hunting/recreational land. Property is in a good location, only a little over an hour from Savannah, GA or less than 2.5hours from Jacksonville, FL. Bank-owned property. Call Jason Williams for more information on this property. (912)764-LAND (5263)