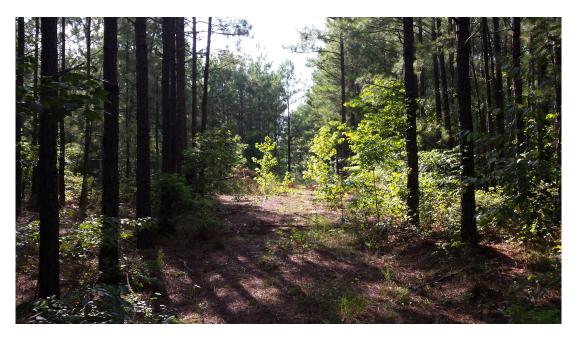

## **Crabapple Hill**

Crabapple Hill is 65+/- acres in southern Washington county. The tract has paved road frontage along HWY 242 north of Riddleville. The tract is made up of ready to thin pine plantation and natural timber. The road system accesses the food plots well. This will make for a great hunting tract or weekend retreat. Game sign can be found throughout the tract. It is no wonder with the combination of hard and soft mast producing trees. This property offers both recreational opportunity as well as timber investment. Thinning of the pine stands will provide income while opening up the tract for improvement. Give us a call at (912) 764-4462 for more information or to schedule a showing.