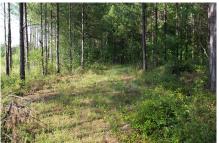

## **Crabapple Hill**

Crabapple Hill is 65+/- acres in southern Washington county. The tract has paved road frontage along HWY 242 north of Riddleville. The tract is made up of ready to thin pine plantation and natural timber. The road system accesses the food plots well. This will make for a great hunting tract or weekend retreat. Game sign can be found throughout the tract. It is no wonder with the combination of hard and soft mast producing trees. This property offers both recreational opportunity as well as timber investment. Thinning of the pine stands will provide income while opening up the tract for improvement. Give us a call at (912) 764-4462 for more information or to schedule a showing.