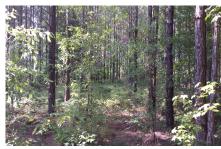

## **Crabapple Hill**

Crabapple Hill is 65+/- acres in southern Washington county. The tract has paved road frontage along HWY 242 north of Riddleville. The tract is made up of ready to thin pine plantation and natural timber. The road system accesses the food plots well. This will make for a great hunting tract or weekend retreat. Game sign can be found throughout the tract. It is no wonder with the combination of hard and soft mast producing trees. This property offers both recreational opportunity as well as timber investment. Thinning of the pine stands will provide income while opening up the tract for improvement. Give us a call at (912) 764-4462 for more information or to schedule a showing.