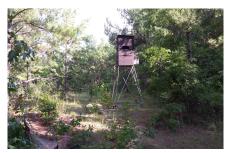

## **Crabapple Hill**

Crabapple Hill is 65+/- acres in southern Washington county. The tract has paved road frontage along HWY 242 north of Riddleville. The tract is made up of ready to thin pine plantation and natural timber. The road system accesses the food plots well. This will make for a great hunting tract or weekend retreat. Game sign can be found throughout the tract. It is no wonder with the combination of hard and soft mast producing trees. This property offers both recreational opportunity as well as timber investment. Thinning of the pine stands will provide income while opening up the tract for improvement. Give us a call at (912) 764-4462 for more information or to schedule a showing.