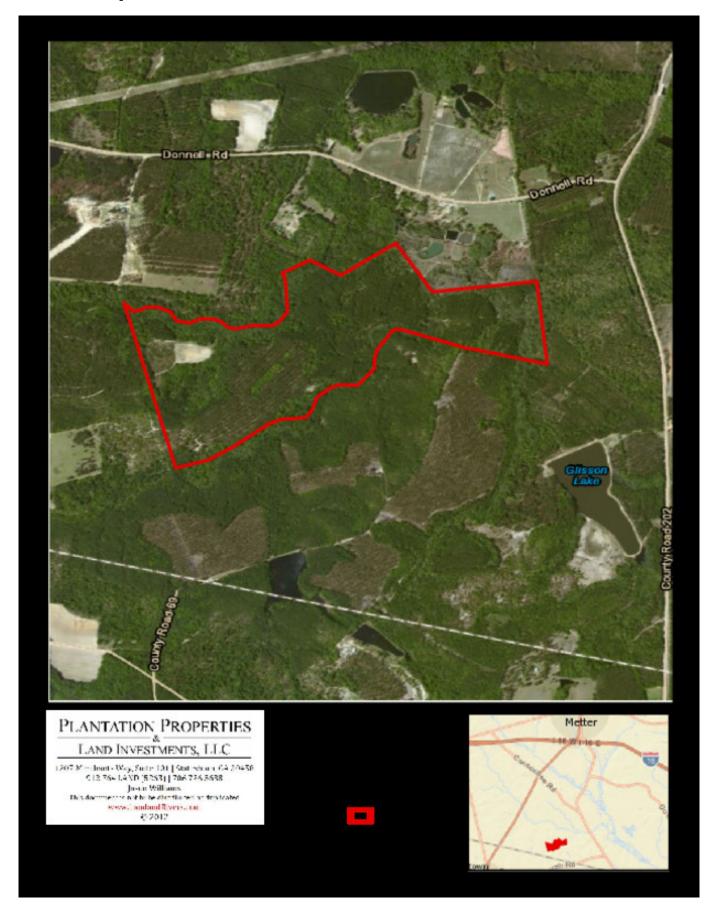

rty has a good road system allowing you access all throughout the tract. There is a 20′ easement road off Donnell Road to access the property. Excellent wildlife management and privacy... there are deer signs all over this land. A great hunting tract, timber investment, homesite or weekend retreat. Located south of Metter and I-16 off Highway 129. We like this tract for the investment opportunity it offers. Call today for more details or to view this property. 912.764.LAND(5263)



Price: \$335,200 Property Type: Land

Status: Sold

Street/Address: Donnell Road

City: Metter State: Georgia Zip code: 30420 County: candler Acreage: 167

**Per Acre Price:** \$1,999.00

Phone Number: 912.764.LAND(5263)
Email: jasonwilliams@landandrivers.com
Google Maps link: View Larger Map

# **Aerial Map**



# **Aerial Map**



### **Location Map**



**Source URL:** <a href="https://landandrivers.com/property/167%C2%B1-acs-donnell-timber-tract">https://landandrivers.com/property/167%C2%B1-acs-donnell-timber-tract</a>