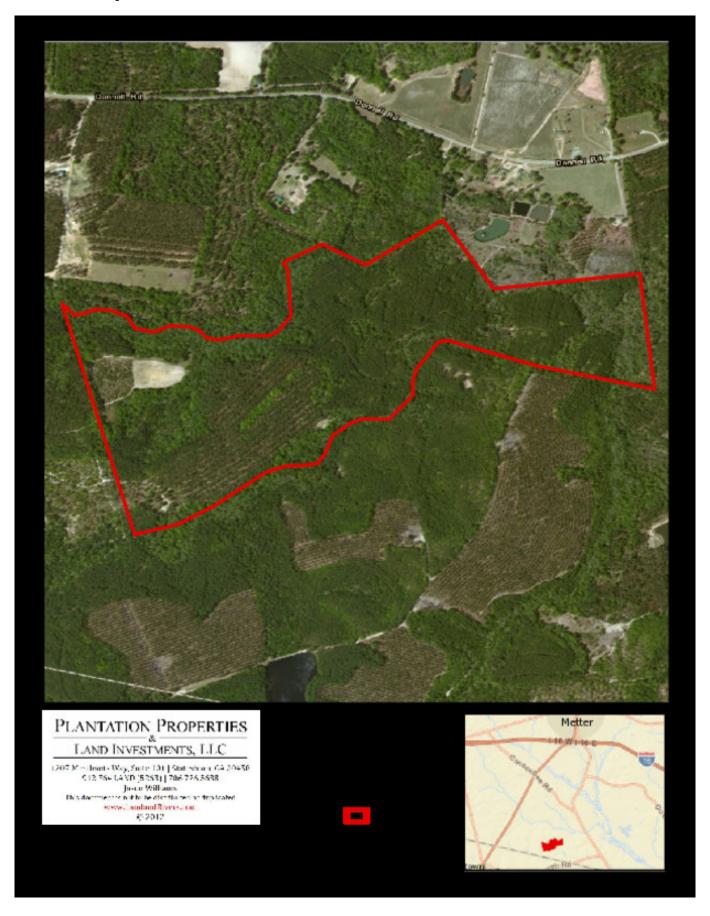

system allowing you access all throughout the tract. There is a 20′ easement road off Donnell Road to access the property. Excellent wildlife management and privacy... there are deer signs all over this land. A great hunting tract, timber investment, homesite or weekend retreat. Located south of Metter and I-16 off Highway 129. We like this tract for the investment opportunity it offers. Call today for more details or to view this property. 912.764.LAND(5263)



Price: \$335,200 Property Type: Land

Status: Sold

Street/Address: Donnell Road

City: Metter State: Georgia Zip code: 30420 County: candler Acreage: 167

**Per Acre Price:** \$1,999.00

Phone Number: 912.764.LAND(5263)
Email: jasonwilliams@landandrivers.com
Google Maps link: View Larger Map

# **Aerial Map**



# **Aerial Map**



### **Location Map**



**Source URL:** <a href="https://landandrivers.com/property/167%C2%B1-acs-donnell-timber-tract">https://landandrivers.com/property/167%C2%B1-acs-donnell-timber-tract</a>