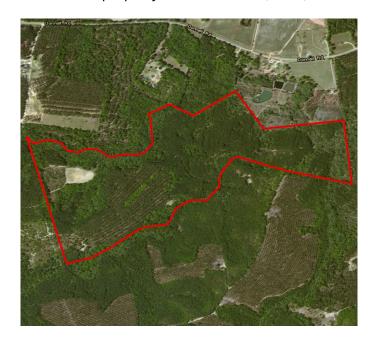

AND INVESTMENTS, LLC

### 167± acs | Donnell Timber Tract

Donnell timber tract is a pleasant 167± acre timber investment/recreational tract in Candler County. The land consists of several nice pine stands and is bordered by hardwoods. A portion of the pines are ready for thinning in the next few years. This property has a good road system allowing you access all throughout the tract. There is a 20′ easement road off Donnell Road to access the property. Excellent wildlife management and privacy... there are deer signs all over this land. A great hunting tract, timber investment, homesite or weekend retreat. Located south of Metter and I-16 off Highway 129. We like this tract for the investment opportunity it offers. Call today for more details or to view this property. 912.764.LAND(5263)



Price: \$335,200 Property Type: Land

Status: Sold

Street/Address: Donnell Road

City: Metter State: Georgia Zip code: 30420 County: candler Acreage: 167

**Per Acre Price:** \$1,999.00

Phone Number: 912.764.LAND(5263)
Email: jasonwilliams@landandrivers.com
Google Maps link: View Larger Map

# **Aerial Map**



# **Aerial Map**



### **Location Map**



**Source URL:** <a href="https://landandrivers.com/property/167%C2%B1-acs-donnell-timber-tract">https://landandrivers.com/property/167%C2%B1-acs-donnell-timber-tract</a>