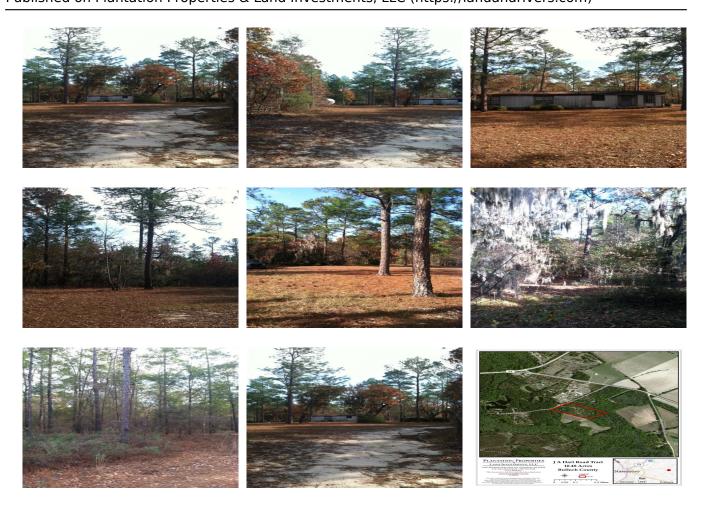

## **JA Hart Tract**

SOLD!!! 10+/- acres located just a few miles from Mill Creek Park in Statesboro, GA on JA Hart Road. This property is an ideal place to build your home. Private winding wooded drive takes you to an open area that is the perfect place for your dream home. Well, septic and electricity already in place. There is a mobile home not in livable condition that will need to be moved. This property is a must see if you are looking for that perfect place in Bulloch County to build your home! Call today, this property won't last long!

**Price:** \$54,900

Property Type: Land

**Status:** Sold

Street/Address: 193 JA Hart Rd

City:

State: Georgia Zip code: 30458 County: bulloch Acreage: 10

**Per Acre Price:** \$5,238.00

**Phone Number:** 