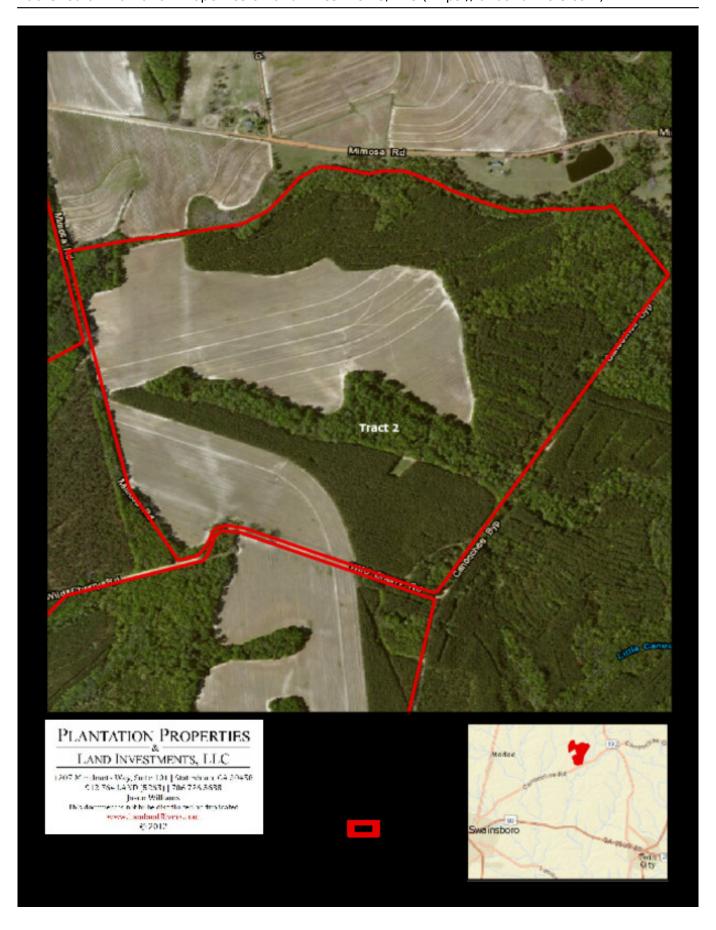

## **Durden Farms Tract 2**

Durden Farms Tract 2 | 244±acs

Durden Farms Tract 2 is 244.6 acres of farm and timberland. A nice diverse tract that features mature pine, hardwood and cultivated farmland. There is a good mixture hardwood drains and of three different age pine groups, the various ages of loblolly pine plantation were planted in 80, 85 and 97. The open acreage consists of two fields totaling approximately  $97\pm$  acres and makes for a nice variety on this farm as well as added forage for the abundant wildlife. Not only is this farm an excellent investment opportunity, but as a hunting/recreation property this tract is truly ideal. All the cropland is surrounded by forested acres and makes the perfect habitat for all sort of wild game. Deer, turkey, quail, ducks and more are all a common site on this farm. Located on Canoochee Bypass just northeast of Swainsboro, Ga in the small community of Garfield, GA. A Perfect multi-use property! Make this farm your new timber investment, weekend hunting retreat, home site or venture property. Enjoy hunting, trail rides, camping and more all on your own land. Let us know if you have interest in this excellent tract and we will make arrangements to show you this property. 912.764.LAND(5263)

## **Aerial Map**

Page 2 of 3

**Source URL:** <a href="https://landandrivers.com/property/durden-farms-tract-2">https://landandrivers.com/property/durden-farms-tract-2</a>