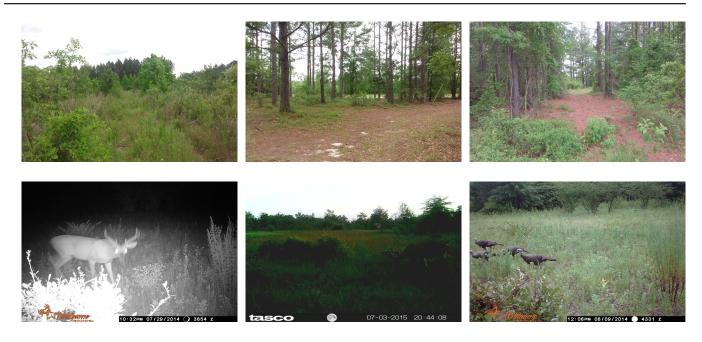

## **Bell Hill**

Bell Hill is 86+/- acres located a few miles south of Wrightsville in Johnson County. This property features ample frontage along Hwy 15 South as well as multiple entrances off of the highway. The land is covered in natural regeneration of pine and hardwood. A god road system gives access throughout the tract. A couple of food plots have been established to provide feed for the ample population of deer and turkey. Two bottoms on the property will make great lake sites. The campsite is located on the southern end of the property. It is surrounded by mature pines and has a well. The shelter located there makes for a great place to store equipment or park a camper for overnight stays.

This is a nice hunting tract in an area that is known to produce some great hunting opportunities. It will make a great family hunting camp.

Price: \$115,000 Property Type: Land

Status: Sold

Street/Address: 0 HWY 15 South