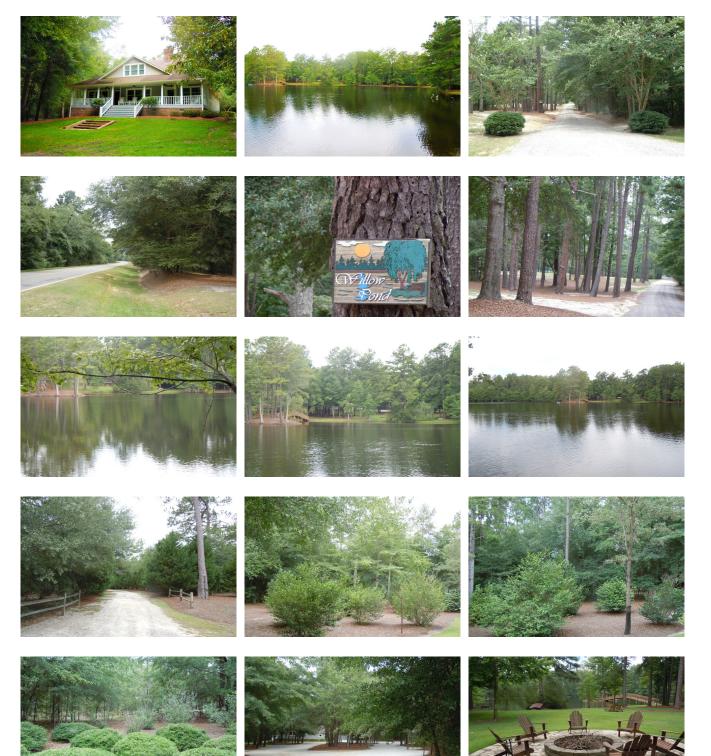

## Willow Pond

Willow Pond is a beautiful 58± acre country retreat, located in Sylvania, Georgia on Ogeechee Road in Screven County. Only 30 minutes from Statesboro and about an hour from Savannah, GA. The calm serenity of Willow pond is just right for those seeking to relax from all the hustle and bustle and enjoy a stunning outdoor get-a-way with lots of extra amenities. This property features a stunning 5 acre pond, wooded land and a charming 2,647sqft home with 3 bedroom, 3 bathrooms and a 2 car garage. The home features a nice eat-in kitchen with built-in desk and storage, dining room, living room, den/study w/ built-in media and bookcases, a master suite with ensuite bathroom and walk-in closet, a second bedroom w/ full bath and nice laundry also including built-ins. Upstairs is a third bedroom and full bathroom and walk-in attic storage. All this overlooking a beautiful pond and nestled amongst mature hardwoods. Outside you can enjoy the beautiful landscaping along the driveway and home. Relax by the fire pit on the banks of the pond with underground lighting and stereo system. Go boating or fishing or stroll across to the island and gazebo on the pond on the lovely arched wooden bridge. Deer, duck and turkey are a common sight on this property which is not surprising with the mix of diversity and natural habitat. There are mature hardwoods to the front and pine plantation to the back of this tract with trails everywhere so you can enjoy meandering throughout the property. Willow Pond is a true retreat providing a home, a pond, wooded acreage, tranquility, spacious living, abundant wildlife and a way of life you can truly enjoy. This one is definitely a MUST SEE, let us know if you would like to view this property. Call or Email us at 912.764.5263(LAND) or info@landandrivers.com Note\* there are 2 - 4"wells on the property. The house is being sold with most of furnishings included. Other items are negotiable.