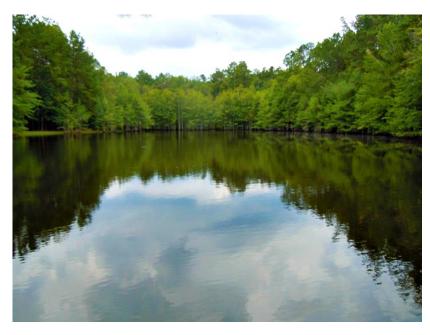

## Willow Pond

Willow Pond is a beautiful 58± acre country retreat, located in Sylvania, Georgia on Ogeechee Road in Screven County. Only 30 minutes from Statesboro and about an hour from Savannah, GA. The calm serenity of Willow pond is just right for those seeking to relax from all the hustle and bustle and enjoy a stunning outdoor get-a-way with lots of extra amenities. This property features a stunning 5 acre pond, wooded land and a charming 2,647sqft home with 3 bedroom, 3 bathrooms and a 2 car garage. The home features a nice eat-in kitchen with built-in desk and storage, dining room, living room, den/study w/ built-in media and bookcases, a master suite with ensuite bathroom and walk-in closet, a second bedroom w/ full bath and nice laundry also including built-ins. Upstairs is a third bedroom and full bathroom and walk-in attic storage. All this overlooking a beautiful pond and nestled amongst mature hardwoods. Outside you can enjoy the beautiful landscaping along the driveway and home. Relax by the fire pit on the banks of the pond with underground lighting and stereo system. Go boating or fishing or stroll across to the island and gazebo on the pond on the lovely arched wooden bridge. Deer, duck and turkey are a common sight on this property which is not surprising with the mix of diversity and natural habitat. There are mature hardwoods to the front and pine plantation to the back of this tract with trails everywhere so you can enjoy meandering throughout the property. Willow Pond is a true retreat providing a home, a pond, wooded acreage, tranquility, spacious living, abundant wildlife and a way of life you can truly enjoy. This one is definitely a MUST SEE, let us know if you would like to view this property. Call or Email us at 912.764.5263(LAND) or info@landandrivers.com Note\* there are 2 - 4"wells on the property. The house is being sold with most of furnishings included. Other items are negotiable.