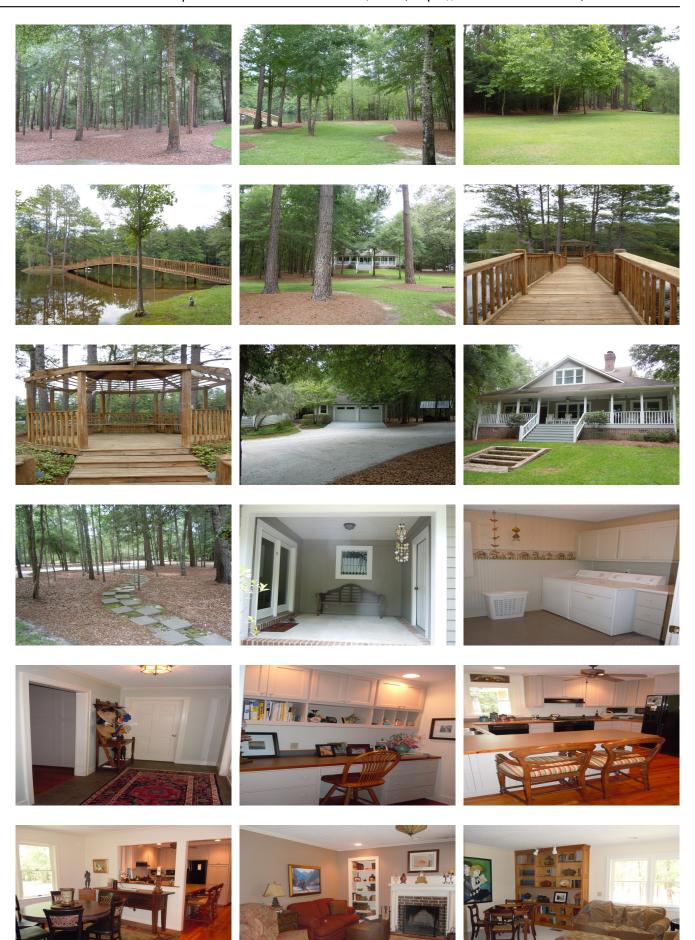

## Willow Pond

Willow Pond is a beautiful 58± acre country retreat, located in Sylvania, Georgia on Ogeechee Road in Screven County. Only 30 minutes from Statesboro and about an hour from Savannah, GA. The calm serenity of Willow pond is just right for those seeking to relax from all the hustle and bustle and enjoy a stunning outdoor get-a-way with lots of extra amenities. This property features a stunning 5 acre pond, wooded land and a charming 2,647sqft home with 3 bedroom, 3 bathrooms and a 2 car garage. The home features a nice eat-in kitchen with built-in desk and storage, dining room, living room, den/study w/ built-in media and bookcases, a master suite with ensuite bathroom and walk-in closet, a second bedroom w/ full bath and nice laundry also including built-ins. Upstairs is a third bedroom and full bathroom and walk-in attic storage. All this overlooking a beautiful pond and nestled amongst mature hardwoods. Outside you can enjoy the beautiful landscaping along the driveway and home. Relax by the fire pit on the banks of the pond with underground lighting and stereo system. Go boating or fishing or stroll across to the island and gazebo on the pond on the lovely arched wooden bridge. Deer, duck and turkey are a common sight on this property which is not surprising with the mix of diversity and natural habitat. There are mature hardwoods to the front and pine plantation to the back of this tract with trails everywhere so you can enjoy meandering throughout the property. Willow Pond is a true retreat providing a home, a pond, wooded acreage, tranquility, spacious living, abundant wildlife and a way of life you can truly enjoy. This one is definitely a MUST SEE, let us know if you would like to view this property. Call or Email us at 912.764.5263(LAND) or info@landandrivers.com Note\* there are 2 - 4"wells on the property. The house is being sold with most of furnishings included. Other items are negotiable.