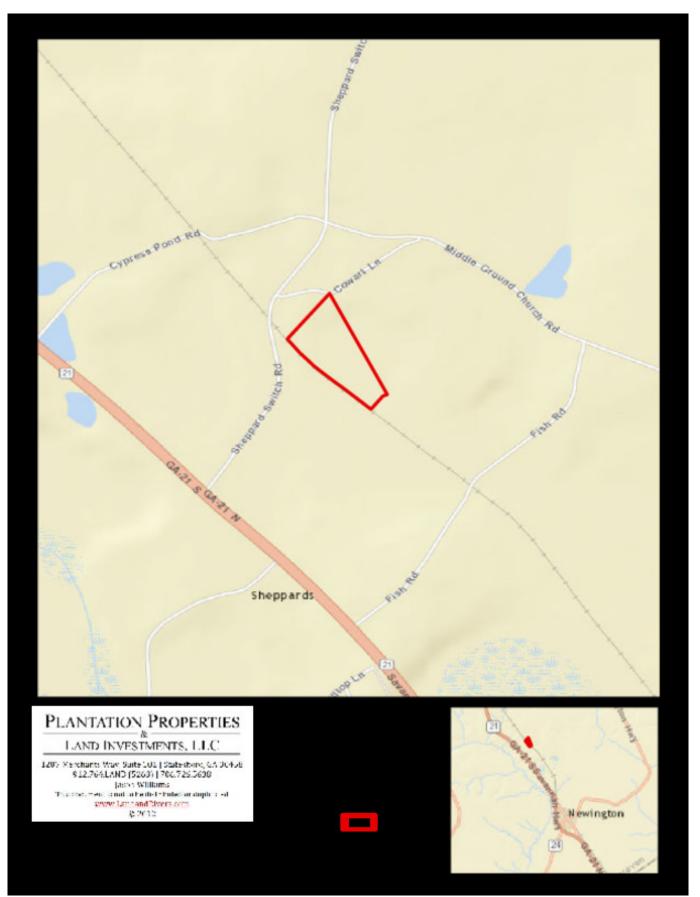

a common sight on this property which is not surprising with all the natural habitat. A great tract for someone as a small personal recreation property or a home site in the country. Ideal for a hunting retreat, weekend get-a-way, home site or as an investment. The calm seclusion is just right for those seeking to relax from all the hustle and bustle. Only a little over an hour from Savannah, GA or about 30mins from Statesboro. Call today for more detail or to see this tract 912.764.LAND!



Price: \$65,000 Property Type: Land Status: Sold Street/Address: 0 Cowart Lane City: Newington State: Georgia Zip code: 30446 County: screven Acreage: 26 Per Acre Price: \$2,500.00 Phone Number: 912.764.5263(LAND) Email: info@landandrivers.com Google Maps link: View Larger Map

# Aerial



# Location



#### Plat



#### Source URL: <a href="https://landandrivers.com/property/cowart-lane-tract">https://landandrivers.com/property/cowart-lane-tract</a>