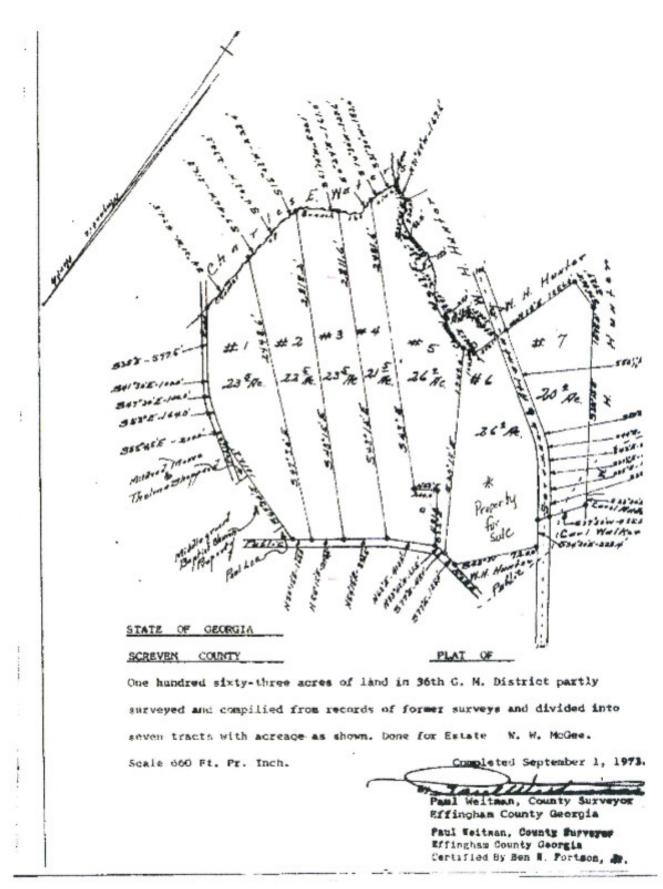

t on this property which is not surprising with all the natural habitat. A great tract for someone as a small personal recreation property or a home site in the country. Ideal for a hunting retreat, weekend get-a-way, home site or as an investment. The calm seclusion is just right for those seeking to relax from all the hustle and bustle. Only a little over an hour from Savannah, GA or about 30mins from Statesboro. Call today for more detail or to see this tract 912.764.LAND!



Price: \$65,000 Property Type: Land Status: Sold Street/Address: 0 Cowart Lane City: Newington State: Georgia Zip code: 30446 County: screven Acreage: 26 Per Acre Price: \$2,500.00 Phone Number: 912.764.5263(LAND) Email: info@landandrivers.com Google Maps link: View Larger Map

# Aerial



# Location



#### Plat



#### Source URL: <a href="https://landandrivers.com/property/cowart-lane-tract">https://landandrivers.com/property/cowart-lane-tract</a>