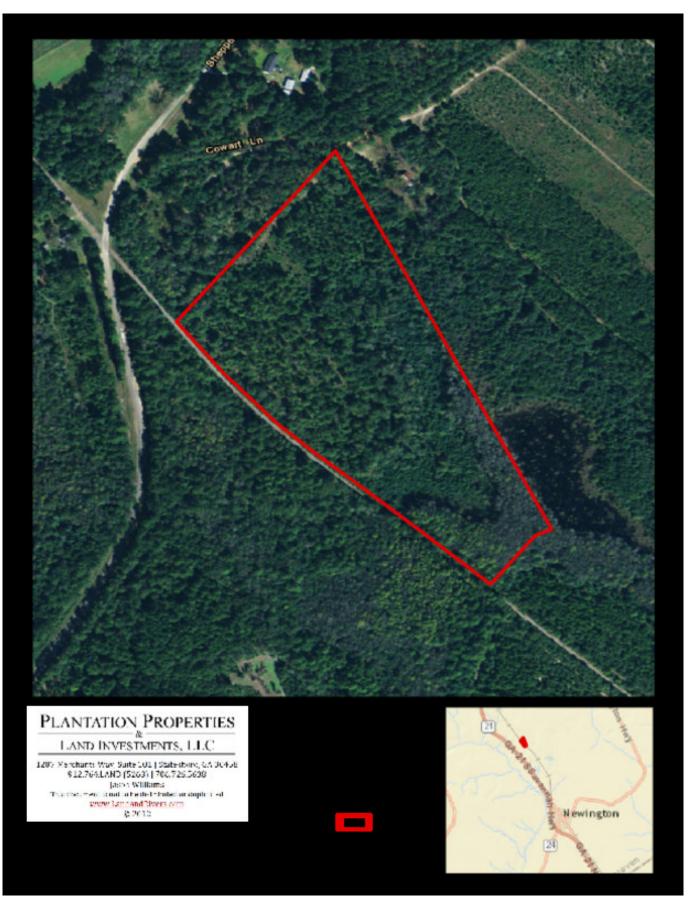

nd turkey are a common sight on this property which is not surprising with all the natural habitat. A great tract for someone as a small personal recreation property or a home site in the country. Ideal for a hunting retreat, weekend get-a-way, home site or as an investment. The calm seclusion is just right for those seeking to relax from all the hustle and bustle. Only a little over an hour from Savannah, GA or about 30mins from Statesboro. Call today for more detail or to see this tract 912.764.LAND!



Price: \$65,000 Property Type: Land Status: Sold Street/Address: 0 Cowart Lane City: Newington State: Georgia Zip code: 30446 County: screven Acreage: 26 Per Acre Price: \$2,500.00 Phone Number: 912.764.5263(LAND) Email: info@landandrivers.com Google Maps link: View Larger Map

# Aerial



# Location



#### Plat



#### Source URL: <a href="https://landandrivers.com/property/cowart-lane-tract">https://landandrivers.com/property/cowart-lane-tract</a>