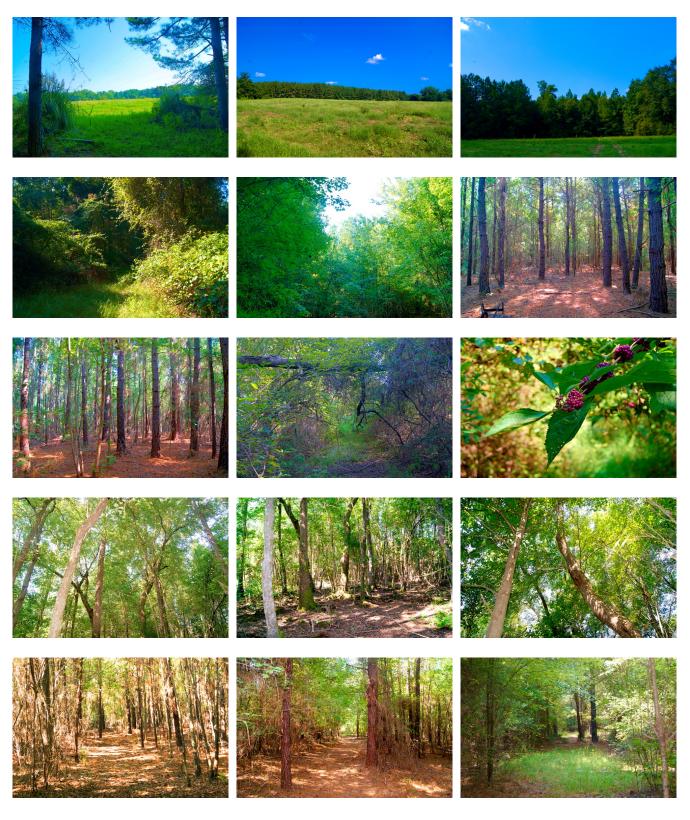

## **Washington Camp Tract**

This 35 Acre tract is located in Screven County Georgia and the name of the tract is in fact named after one of The United States Founding Fathers, General George Washington, who visited this parcel of land on Monday May 16th, 1791 per the Georgia Historical Marker on site. With a 12 Acre field and the other 22 acres in mature hardwoods and pines this parcel of land has the foundation for an enjoyable recreational tract. With the natural wildlife cover on this property it has produced a number of 130 class whitetail bucks which have been harvested and frequently seen on this property over the years. Combine this with the perfect location – Only 10 miles from downtown Sylvania, 32 miles from Statesboro, 68 miles from Augusta and 55 miles from Savannah. In the spring you are only a short ride to the Masters Golf Tournament, in the fall you can take yourself and your family to a Georgia Southern Football Game and throughout the year you can enjoy a leisurely afternoon carriage ride in historic Savannah. Not to mention the legendary hunting and fishing of Screven County found on Tuckahoe WMA(15,000 Acres), the prestigious Mill Haven Plantation and numerous boat ramps with access to the Savannah River! Screven County is simply and outdoorsman's paradise.