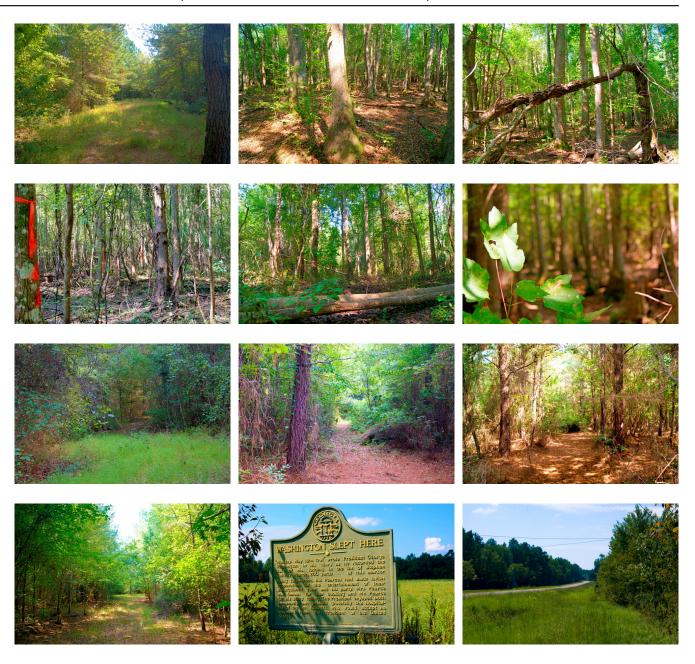

## **Washington Camp Tract**

This 35 Acre tract is located in Screven County Georgia and the name of the tract is in fact named after one of The United States Founding Fathers, General George Washington, who visited this parcel of land on Monday May 16th, 1791 per the Georgia Historical Marker on site. With a 12 Acre field and the other 22 acres in mature hardwoods and pines this parcel of land has the foundation for an enjoyable recreational tract. With the natural wildlife cover on this property it has produced a number of 130 class whitetail bucks which have been harvested and frequently seen on this property over the years. Combine this with the perfect location – Only 10 miles from downtown Sylvania, 32 miles from Statesboro, 68 miles from Augusta and 55 miles from Savannah. In the spring you are only a short ride to the Masters Golf Tournament, in the fall you can take yourself and your family to a Georgia Southern Football Game and throughout the year you can enjoy a leisurely afternoon carriage ride in historic Savannah. Not to mention the legendary hunting and fishing of Screven County found on Tuckahoe WMA(15,000 Acres), the prestigious Mill Haven Plantation and numerous boat ramps with access to the Savannah River! Screven County is simply and outdoorsman's paradise.