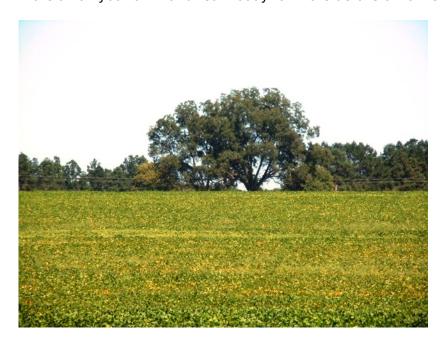

## **Five Chop Farm**

Nice farm in prime location! This 89± acre farm is located just outside of Statesboro, GA off Highway 24 with frontage on Clito Road and Five Chop Road. The property features a majority of open cultivated land with a small hardwood buffer in the southwest corner of the property. This is a really nice farm and would make a great investment opportunity. A Perfect multi-use property! Make this farm your new home site, weekend retreat or venture property. Enjoy farming, hunting, camping and more all on your own land. Call today for more details or to view this property. 912.764.LAND(5263)