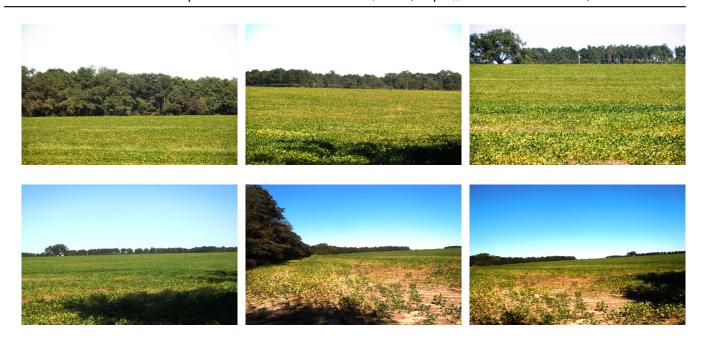

## **Five Chop Farm**

Nice farm in prime location! This 89± acre farm is located just outside of Statesboro, GA off Highway 24 with frontage on Clito Road and Five Chop Road. The property features a majority of open cultivated land with a small hardwood buffer in the southwest corner of the property. This is a really nice farm and would make a great investment opportunity. A Perfect multi-use property! Make this farm your new home site, weekend retreat or venture property. Enjoy farming, hunting, camping and more all on your own land. Call today for more details or to view this property. 912.764.LAND(5263)