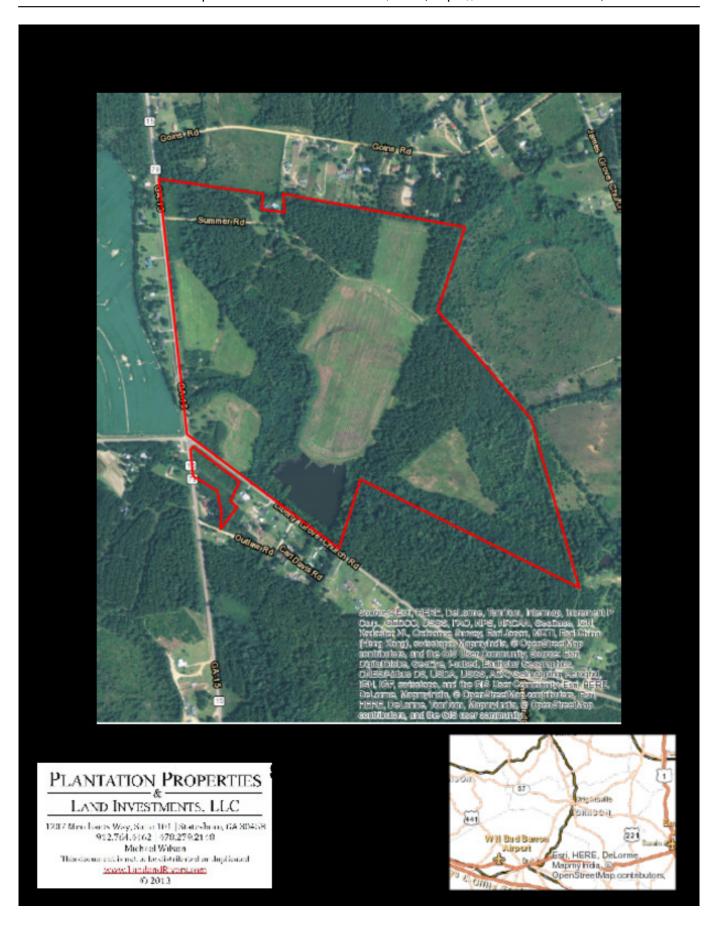

## **Sumner Pond Farm**

Sumner Pond Farm is 189 +/- acres located just south of Wrightsville in Johnson County. The property features a home that is approximately 1,800 sq. feet, a pond that is approximately 7 acres, and some very nice cultivated land. Some of the farm was planted in plantation pines. These areas have been harvested recently. This section of the farm is prime for conversion back to farm land or to be replanted in pine for future timber income. The pond is stocked and ready to fish. The cultivated land is divided between one large field and two smaller ones. These smaller fields would make great areas for pecan or fruit tree orchards. A spare well is located near one of these fields that could be used for irrigation. This property will make the perfect gentleman's farm. The opportunities are limitless as to how this place could be developed. The home is perfectly suited to this farm and completes the property well. Two grain bins are on the farm that provide storage for crops and equipment. Game is abundant on the farm with both large and small game species. Sumner Pond Farm will make a great place for a retreat or home in the country.

Price: \$320,000 Property Type: Land

Status: Sold

Street/Address: Sumner Road

City: Wrightsville State: Georgia Zip code: 31096 County: johnson Acreage: 189

Per Acre Price: \$0.00

Phone Number: (478) 279-2148 Email: michael@landandrivers.com