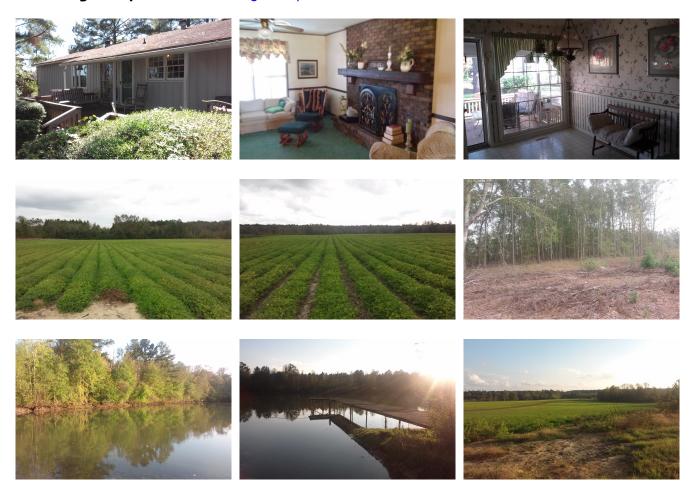

## **Sumner Pond Farm**

Sumner Pond Farm is 189 +/- acres located just south of Wrightsville in Johnson County. The property features a home that is approximately 1,800 sq. feet, a pond that is approximately 7 acres, and some very nice cultivated land. Some of the farm was planted in plantation pines. These areas have been harvested recently. This section of the farm is prime for conversion back to farm land or to be replanted in pine for future timber income. The pond is stocked and ready to fish. The cultivated land is divided between one large field and two smaller ones. These smaller fields would make great areas for pecan or fruit tree orchards. A spare well is located near one of these fields that could be used for irrigation. This property will make the perfect gentleman's farm. The opportunities are limitless as to how this place could be developed. The home is perfectly suited to this farm and completes the property well. Two grain bins are on the farm that provide storage for crops and equipment. Game is abundant on the farm with both large and small game species. Sumner Pond Farm will make a great place for a retreat or home in the country.