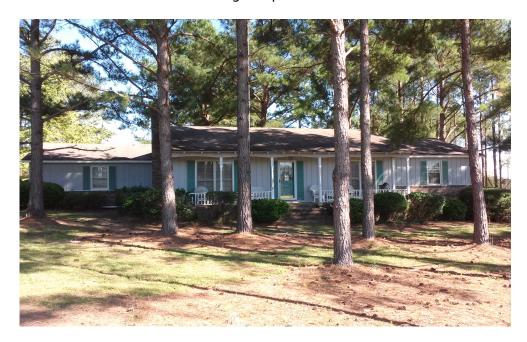

## **Sumner Pond Farm**

Sumner Pond Farm is 189 +/- acres located just south of Wrightsville in Johnson County. The property features a home that is approximately 1,800 sq. feet, a pond that is approximately 7 acres, and some very nice cultivated land. Some of the farm was planted in plantation pines. These areas have been harvested recently. This section of the farm is prime for conversion back to farm land or to be replanted in pine for future timber income. The pond is stocked and ready to fish. The cultivated land is divided between one large field and two smaller ones. These smaller fields would make great areas for pecan or fruit tree orchards. A spare well is located near one of these fields that could be used for irrigation. This property will make the perfect gentleman's farm. The opportunities are limitless as to how this place could be developed. The home is perfectly suited to this farm and completes the property well. Two grain bins are on the farm that provide storage for crops and equipment. Game is abundant on the farm with both large and small game species. Sumner Pond Farm will make a great place for a retreat or home in the country.