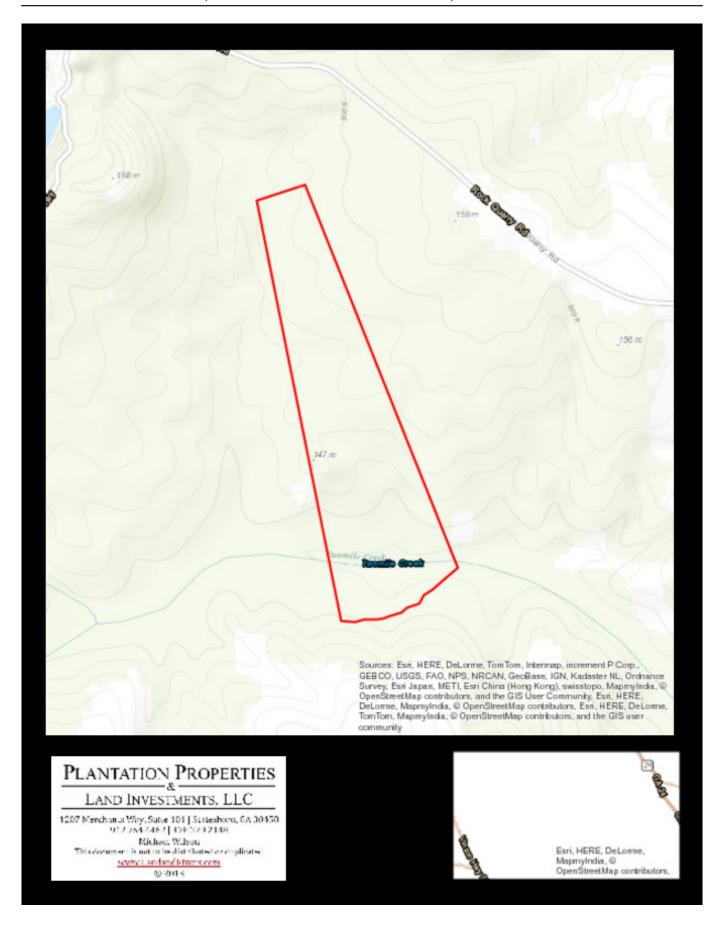

## **Two Rock Tract**

The Two Rock Tract is 64.25+/- acres located east of Sparta. The timber was harvested two years ago. The land is in the perfect stage for site preparation and replanting for timber production. This property holds a lot of deer and turkey. Several food plots are ready to be planted to provide feed for game. The creek frontage is mostly timbered in natural hard wood. Two mile creek is beautiful creek and this tract boasts ample frontage on it. Please give us a call to see this great opportunity for timber production and recreation.

**Price:** \$77,100

Property Type: Land

**Status:** Sold

Street/Address: Horton Road

City: Sparta
State: Georgia
Zip code: 31087
County: hancock
Acreage: 64

Per Acre Price: \$1,250.00
Phone Number: (478) 279-2148
Email: michael@landandrivers.com
Google Maps link: View Larger Map