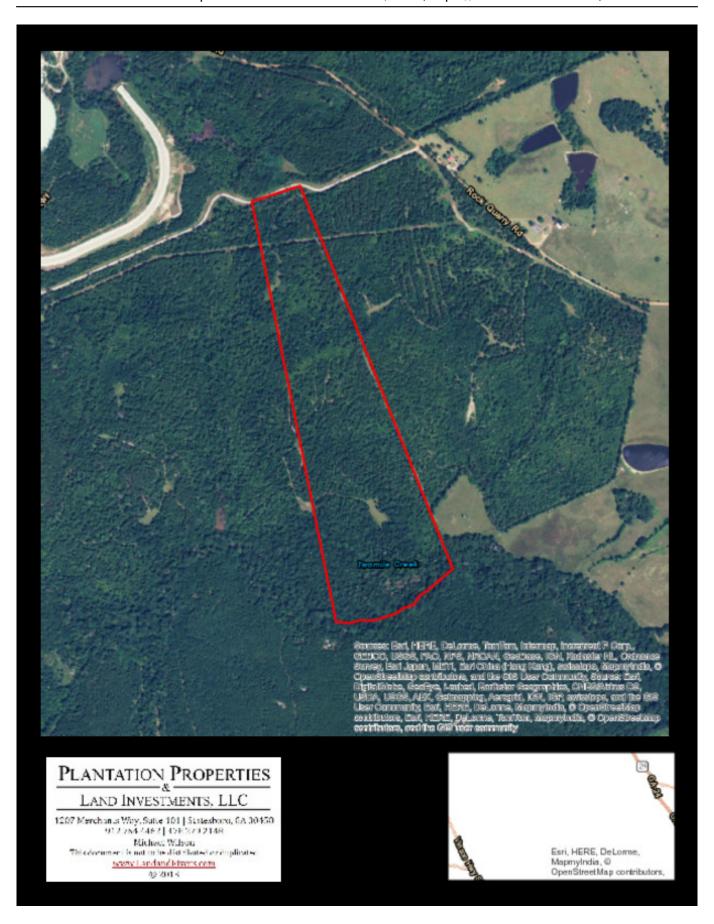

## **Two Rock Tract**

The Two Rock Tract is 64.25+/- acres located east of Sparta. The timber was harvested two years ago. The land is in the perfect stage for site preparation and replanting for timber production. This property holds a lot of deer and turkey. Several food plots are ready to be planted to provide feed for game. The creek frontage is mostly timbered in natural hard wood. Two mile creek is beautiful creek and this tract boasts ample frontage on it. Please give us a call to see this great opportunity for timber production and recreation.

**Price:** \$77,100

Property Type: Land

**Status:** Sold

Street/Address: Horton Road

City: Sparta
State: Georgia
Zip code: 31087
County: hancock
Acreage: 64

Per Acre Price: \$1,250.00
Phone Number: (478) 279-2148
Email: michael@landandrivers.com
Google Maps link: View Larger Map