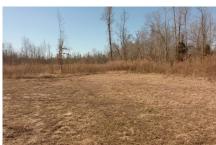

## **Two Rock Tract**

The Two Rock Tract is 64.25+/- acres located east of Sparta. The timber was harvested two years ago. The land is in the perfect stage for site preparation and replanting for timber production. This property holds a lot of deer and turkey. Several food plots are ready to be planted to provide feed for game. The creek frontage is mostly timbered in natural hard wood. Two mile creek is beautiful creek and this tract boasts ample frontage on it. Please give us a call to see this great opportunity for timber production and recreation.