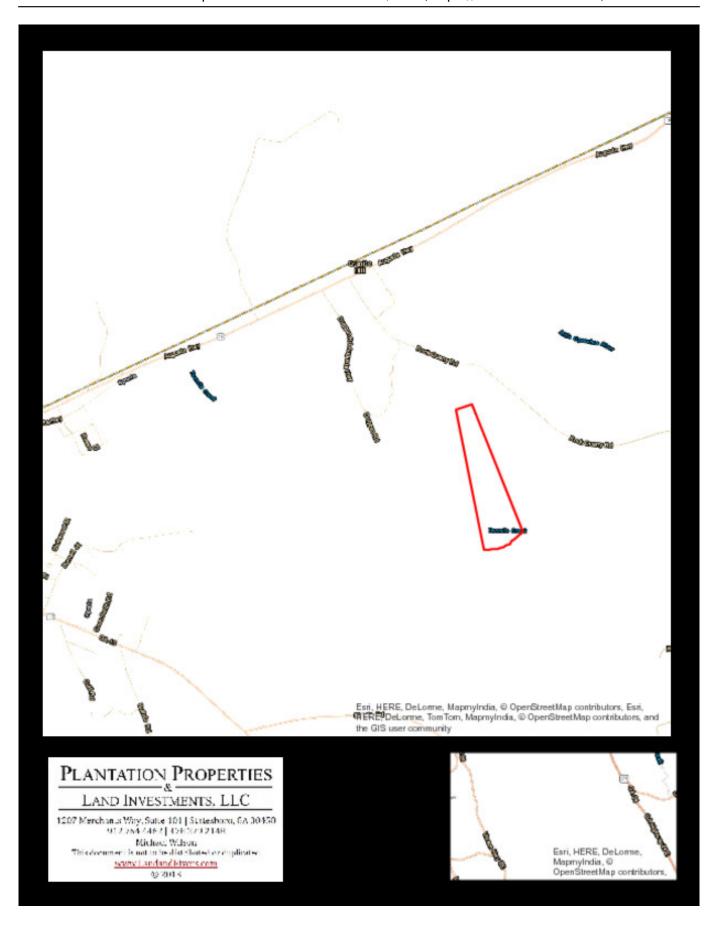

## **Two Rock Tract**

The Two Rock Tract is 64.25+/- acres located east of Sparta. The timber was harvested two years ago. The land is in the perfect stage for site preparation and replanting for timber production. This property holds a lot of deer and turkey. Several food plots are ready to be planted to provide feed for game. The creek frontage is mostly timbered in natural hard wood. Two mile creek is beautiful creek and this tract boasts ample frontage on it. Please give us a call to see this great opportunity for timber production and recreation.

**Price:** \$77,100

Property Type: Land

**Status:** Sold

Street/Address: Horton Road

City: Sparta
State: Georgia
Zip code: 31087
County: hancock
Acreage: 64

Per Acre Price: \$1,250.00
Phone Number: (478) 279-2148
Email: michael@landandrivers.com
Google Maps link: View Larger Map