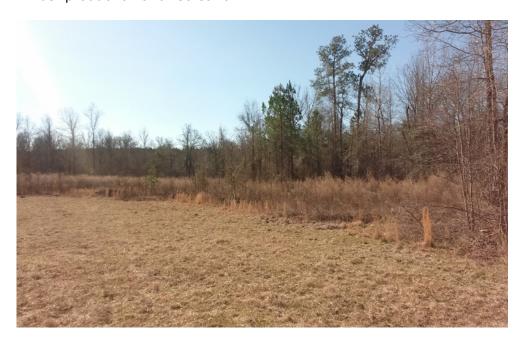

## **Two Rock Tract**

The Two Rock Tract is 64.25+/- acres located east of Sparta. The timber was harvested two years ago. The land is in the perfect stage for site preparation and replanting for timber production. This property holds a lot of deer and turkey. Several food plots are ready to be planted to provide feed for game. The creek frontage is mostly timbered in natural hard wood. Two mile creek is beautiful creek and this tract boasts ample frontage on it. Please give us a call to see this great opportunity for timber production and recreation.