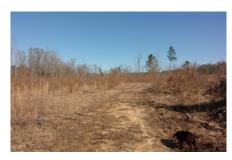

## **Two Rock Tract**

The Two Rock Tract is 64.25+/- acres located east of Sparta. The timber was harvested two years ago. The land is in the perfect stage for site preparation and replanting for timber production. This property holds a lot of deer and turkey. Several food plots are ready to be planted to provide feed for game. The creek frontage is mostly timbered in natural hard wood. Two mile creek is beautiful creek and this tract boasts ample frontage on it. Please give us a call to see this great opportunity for timber production and recreation.