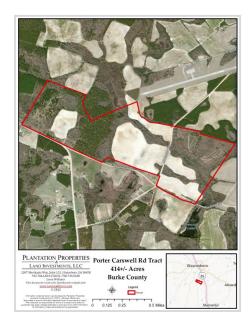

## **Porter Carswell**

SOLD! This 414+/- acres of land features a great interior road system with planted pines and 142+/- acres of crop land. Property has dirt road frontage on McMaster and Rackley Road. Call Jason Williams today for more information.

Price: \$1,035,000 Property Type: Land

Status: Sold

Street/Address: Porter Carswell Road

City: Waynesboro State: Georgia Zip code: 30830 County: burke Acreage: 414

**Per Acre Price:** \$2,500.00

**Phone Number:** 