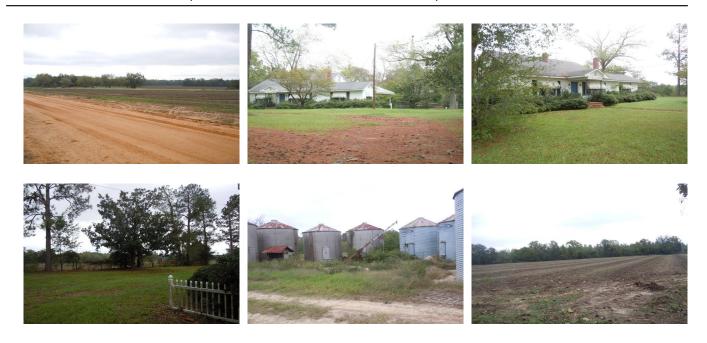

## **Vidette Cattle Farm**

UST LISTED!!! 116+/- acre farm. This property was a working cattle farm with improved pastures and has been converted to a row crop farm. The land features 75 acres of cropland, pond, natural timber, 2,103 sq ft home, barns and shelters, 6" well by the pond, 4" well at trailer, and a 2" well. There are 8 grain bins plus barns and shelters and the property has very good soil. Call Franklin Stulb at (706) 833-4387 for more information.