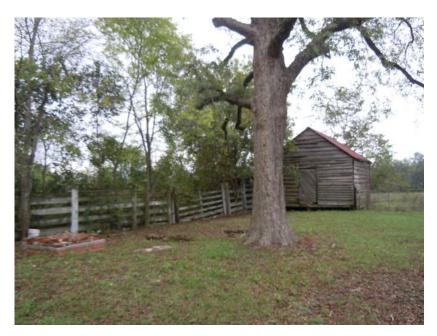

## **Vidette Cattle Farm**

UST LISTED!!! 116+/- acre farm. This property was a working cattle farm with improved pastures and has been converted to a row crop farm. The land features 75 acres of cropland, pond, natural timber, 2,103 sq ft home, barns and shelters, 6" well by the pond, 4" well at trailer, and a 2" well. There are 8 grain bins plus barns and shelters and the property has very good soil. Call Franklin Stulb at (706) 833-4387 for more information.