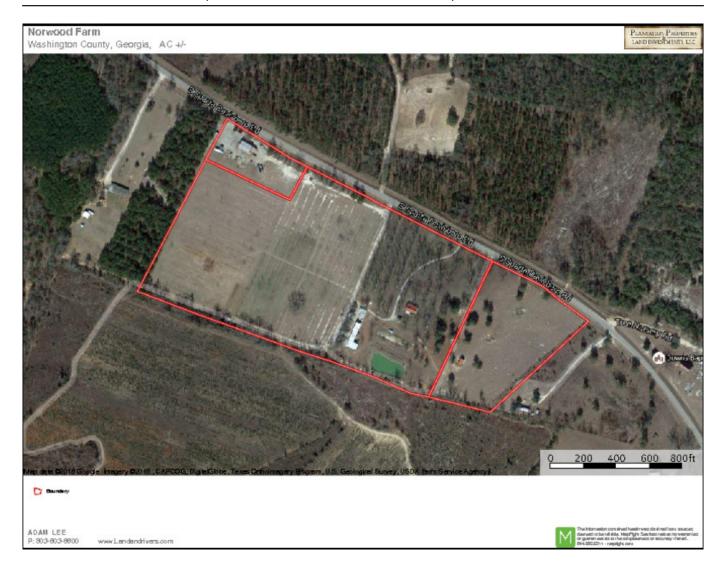

om one of the 3 wells to keep it topped off. This property has potential for income from several areas. Rental of the large shop, pecan production, cattle or other livestock, etc. Call Adam Lee to set up your private tour of this fantastic home place. 803-603-6600



Price: \$238,500 Property Type: Land Status: Sold Street/Address: 6779 S. Sparta Davisboro Rd City: Davisboro State: Georgia Zip code: 31018 County: washington Acreage: 37 Per Acre Price: \$0.00 Phone Number: 803-603-6600 Email: adamlee@landandrivers.com Google Maps link: <u>View Larger Map</u>



#### **The Grove** Published on Plantation Properties & Land Investments, LLC (https://landandrivers.com)



# **Aerial Map**

### **The Grove** Published on Plantation Properties & Land Investments, LLC (https://landandrivers.com)



## **Location Map**



Source URL: <a href="https://landandrivers.com/property/grove">https://landandrivers.com/property/grove</a>