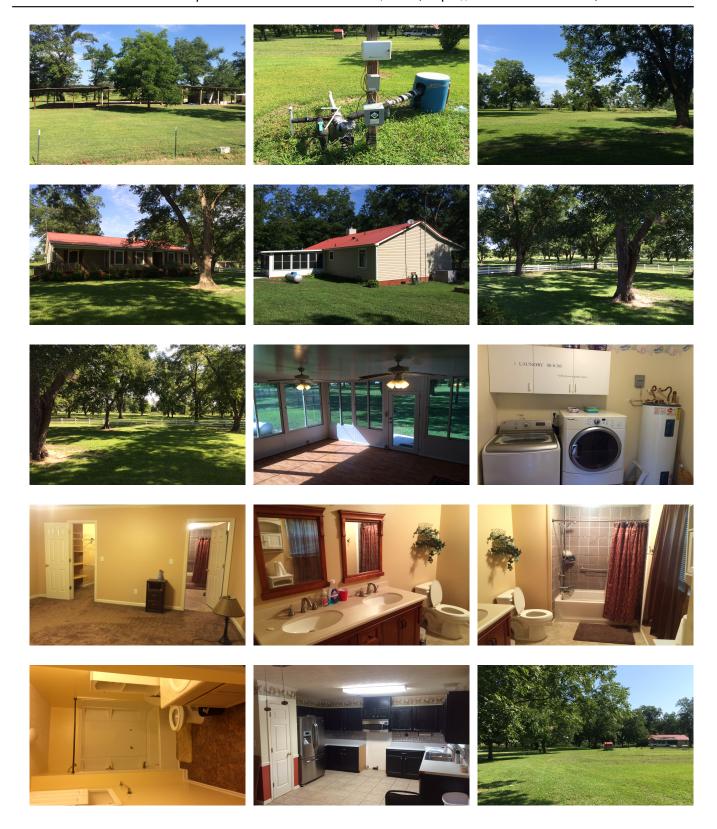

### The Grove

This beautiful property consists of approximately 37.36 acres total. There is a 2.26 acre commercial property with a 2400 square ft. metal building included in this property. The balance of the property is in irrigated pecan production and pasture. The 3 bedroom 2 bath house is 1756 square ft and consists of a 16x16 sun porch that is heated and cooled(not included in total footage), laundry/mud room, spacious kitchen, living room with a gas log fire place, master bed room has a walk-in closet. This property sets up very well for a family wanting to move to the country and have a small farm. You are only 15 minutes from Sandersville, 1 hour to Augusta and 2.5 hours to Atlanta. This property has many amenities to further use and enjoy the country lifestyle. Black berry bushes have been trellised in a row behind the garden. The garden area has not been used recently but would take little work to till it in. The fruit trees have apples and pears on them and are delicious. There is a covered BBQ pit, a pole barn for your equipment, a shop building, a storage building and more. The property has a small stocked catfish pond that has water run to it from one of the 3 wells to keep it topped off. This property has potential for income from several areas. Rental of the large shop, pecan production, cattle or other livestock, etc. Call Adam Lee to set up your private tour of this fantastic home place. 803-603-6600