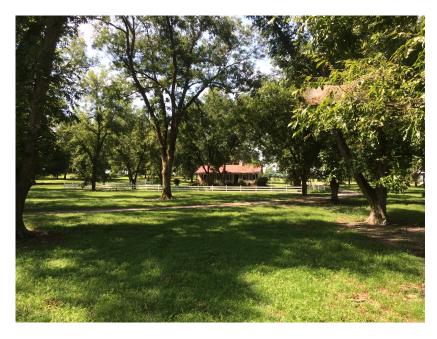

### The Grove

This beautiful property consists of approximately 37.36 acres total. There is a 2.26 acre commercial property with a 2400 square ft. metal building included in this property. The balance of the property is in irrigated pecan production and pasture. The 3 bedroom 2 bath house is 1756 square ft and consists of a 16x16 sun porch that is heated and cooled(not included in total footage), laundry/mud room, spacious kitchen, living room with a gas log fire place, master bed room has a walk-in closet. This property sets up very well for a family wanting to move to the country and have a small farm. You are only 15 minutes from Sandersville, 1 hour to Augusta and 2.5 hours to Atlanta. This property has many amenities to further use and enjoy the country lifestyle. Black berry bushes have been trellised in a row behind the garden. The garden area has not been used recently but would take little work to till it in. The fruit trees have apples and pears on them and are delicious. There is a covered BBQ pit, a pole barn for your equipment, a shop building, a storage building and more. The property has a small stocked catfish pond that has water run to it from one of the 3 wells to keep it topped off. This property has potential for income from several areas. Rental of the large shop, pecan production, cattle or other livestock, etc. Call Adam Lee to set up your private tour of this fantastic home place. 803-603-6600