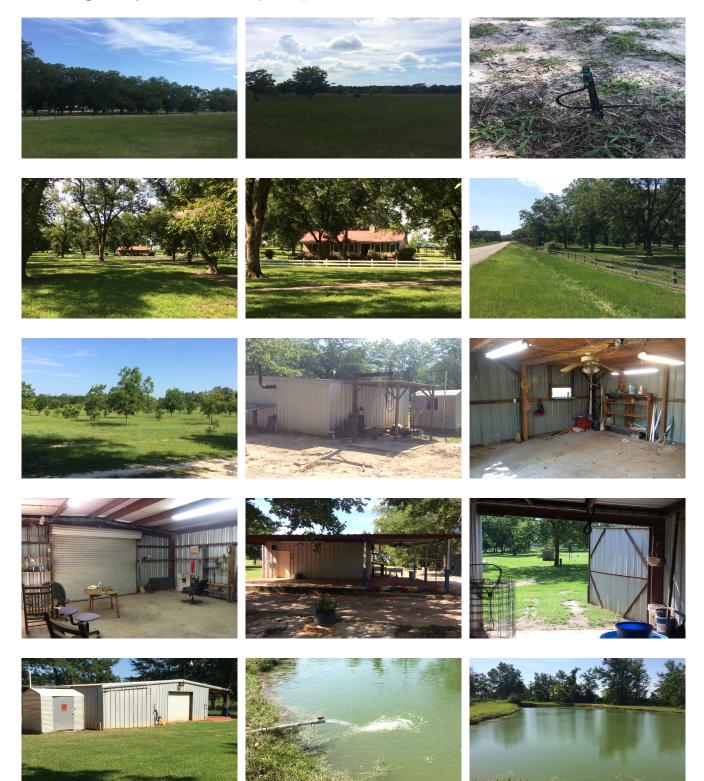

### The Grove

This beautiful property consists of approximately 37.36 acres total. There is a 2.26 acre commercial property with a 2400 square ft. metal building included in this property. The balance of the property is in irrigated pecan production and pasture. The 3 bedroom 2 bath house is 1756 square ft and consists of a 16x16 sun porch that is heated and cooled(not included in total footage), laundry/mud room, spacious kitchen, living room with a gas log fire place, master bed room has a walk-in closet. This property sets up very well for a family wanting to move to the country and have a small farm. You are only 15 minutes from Sandersville, 1 hour to Augusta and 2.5 hours to Atlanta. This property has many amenities to further use and enjoy the country lifestyle. Black berry bushes have been trellised in a row behind the garden. The garden area has not been used recently but would take little work to till it in. The fruit trees have apples and pears on them and are delicious. There is a covered BBQ pit, a pole barn for your equipment, a shop building, a storage building and more. The property has a small stocked catfish pond that has water run to it from one of the 3 wells to keep it topped off. This property has potential for income from several areas. Rental of the large shop, pecan production, cattle or other livestock, etc. Call Adam Lee to set up your private tour of this fantastic home place. 803-603-6600