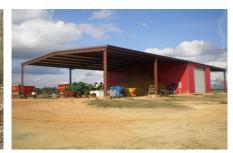

## The Total Package

SOLD Bring the horses to this 105+/-acre completely fenced property with a recently built barn that has 3 stalls, tack room, feed room and loft. The completely remodeled home is a must see and features 1,590 sq ft with 2 bedrooms, 2 bathrooms, fireplaces, hardwood floors and so much more! The land features 10 acre pecan orchard, 50 acres cultivated land, 15 acres pasture land, pond, lean to for trailers, 50x100 1/2 concrete Metal building with 25x50 enclosed with a bathroom, one 4" 1 1/2 hp pump, one 4" 5hp pump. Land is completely fenced and in a great location. Call Jason today to view this beautiful property!