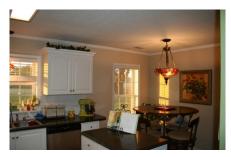

## The Total Package

SOLD Bring the horses to this 105+/-acre completely fenced property with a recently built barn that has 3 stalls, tack room, feed room and loft. The completely remodeled home is a must see and features 1,590 sq ft with 2 bedrooms, 2 bathrooms, fireplaces, hardwood floors and so much more! The land features 10 acre pecan orchard, 50 acres cultivated land, 15 acres pasture land, pond, lean to for trailers, 50x100 1/2 concrete Metal building with 25x50 enclosed with a bathroom, one 4" 1 1/2 hp pump, one 4" 5hp pump. Land is completely fenced and in a great location. Call Jason today to view this beautiful property!