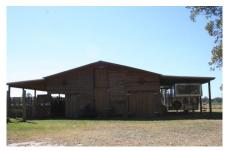

## The Total Package

SOLD Bring the horses to this 105+/-acre completely fenced property with a recently built barn that has 3 stalls, tack room, feed room and loft. The completely remodeled home is a must see and features 1,590 sq ft with 2 bedrooms, 2 bathrooms, fireplaces, hardwood floors and so much more! The land features 10 acre pecan orchard, 50 acres cultivated land, 15 acres pasture land, pond, lean to for trailers, 50x100 1/2 concrete Metal building with 25x50 enclosed with a bathroom, one 4" 1 1/2 hp pump, one 4" 5hp pump. Land is completely fenced and in a great location. Call Jason today to view this beautiful property!