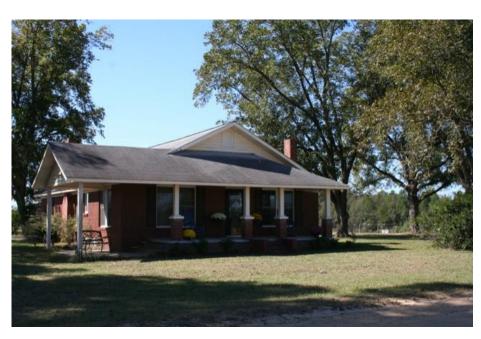

## The Total Package

SOLD Bring the horses to this 105+/-acre completely fenced property with a recently built barn that has 3 stalls, tack room, feed room and loft. The completely remodeled home is a must see and features 1,590 sq ft with 2 bedrooms, 2 bathrooms, fireplaces, hardwood floors and so much more! The land features 10 acre pecan orchard, 50 acres cultivated land, 15 acres pasture land, pond, lean to for trailers, 50x100 1/2 concrete Metal building with 25x50 enclosed with a bathroom, one 4" 1 1/2 hp pump, one 4" 5hp pump. Land is completely fenced and in a great location. Call Jason today to view this beautiful property!

105+/- acres completely fenced

1,590 sq ft home

Pecan orchard, pastures & cultivated land

50x100 metal/concrete building

lean to for trailers

Pond

Price: \$399,000 Property Type: Land

Status: Sold