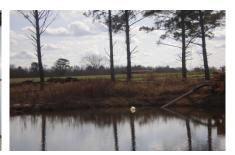

## The Total Package

SOLD Bring the horses to this 105+/-acre completely fenced property with a recently built barn that has 3 stalls, tack room, feed room and loft. The completely remodeled home is a must see and features 1,590 sq ft with 2 bedrooms, 2 bathrooms, fireplaces, hardwood floors and so much more! The land features 10 acre pecan orchard, 50 acres cultivated land, 15 acres pasture land, pond, lean to for trailers, 50x100 1/2 concrete Metal building with 25x50 enclosed with a bathroom, one 4" 1 1/2 hp pump, one 4" 5hp pump. Land is completely fenced and in a great location. Call Jason today to view this beautiful property!

105+/- acres completely fenced

1,590 sq ft home

Pecan orchard, pastures & cultivated land

50x100 metal/concrete building

lean to for trailers

Pond

Price: \$399,000 Property Type: Land

Status: Sold