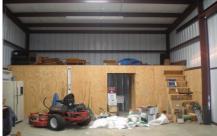

## The Total Package

SOLD Bring the horses to this 105+/-acre completely fenced property with a recently built barn that has 3 stalls, tack room, feed room and loft. The completely remodeled home is a must see and features 1,590 sq ft with 2 bedrooms, 2 bathrooms, fireplaces, hardwood floors and so much more! The land features 10 acre pecan orchard, 50 acres cultivated land, 15 acres pasture land, pond, lean to for trailers, 50x100 1/2 concrete Metal building with 25x50 enclosed with a bathroom, one 4" 1 1/2 hp pump, one 4" 5hp pump. Land is completely fenced and in a great location. Call Jason today to view this beautiful property!