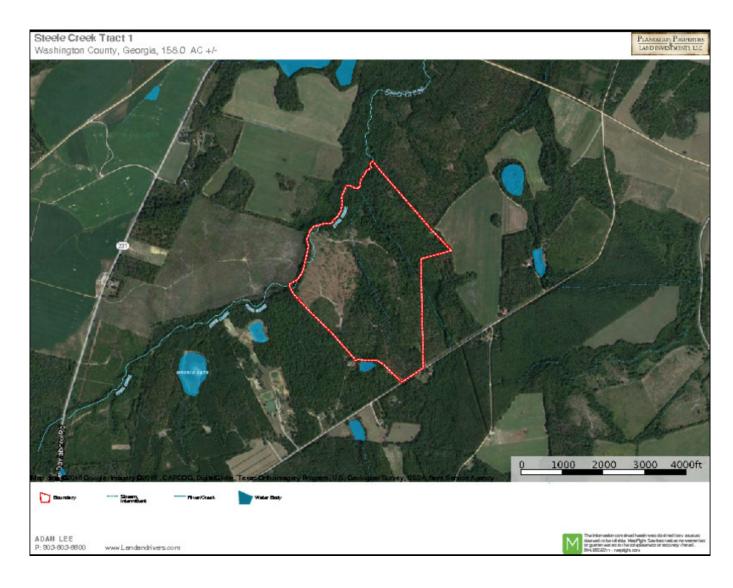

## Steele Creek Tract

The Steele Creek tract is a hunter's dream. This property is loaded with deer, turkey, quail and other small game. There are two wet weather creeks on this property allowing for multiple pond sites. There is paved road frontage on Old Davisboro Rd and multiple house/cabin sites. This property is priced to move. Call Adam Lee at 803-603-6600 to set up your private tour.

Price: \$189,600 Property Type: Land Status: Sold Street/Address: Old Davisboro Rd City: Davisboro State: Georgia Zip code: 31018 County: washington Acreage: 158 Per Acre Price: \$1,200.00 Phone Number: 803-603-6600 Email: adamlee@landandrivers.com Google Maps link: View Larger Map