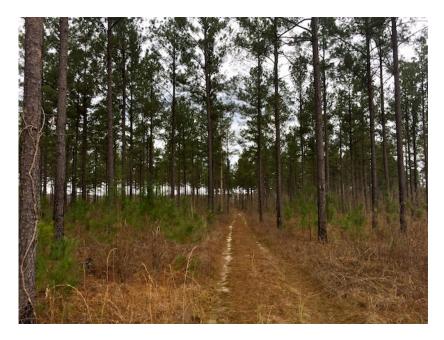

## Steele Creek Tract

The Steele Creek tract is a hunter's dream. This property is loaded with deer, turkey, quail and other small game. There are two wet weather creeks on this property allowing for multiple pond sites. There is paved road frontage on Old Davisboro Rd and multiple house/cabin sites. This property is priced to move. Call Adam Lee at 803-603-6600 to set up your private tour.