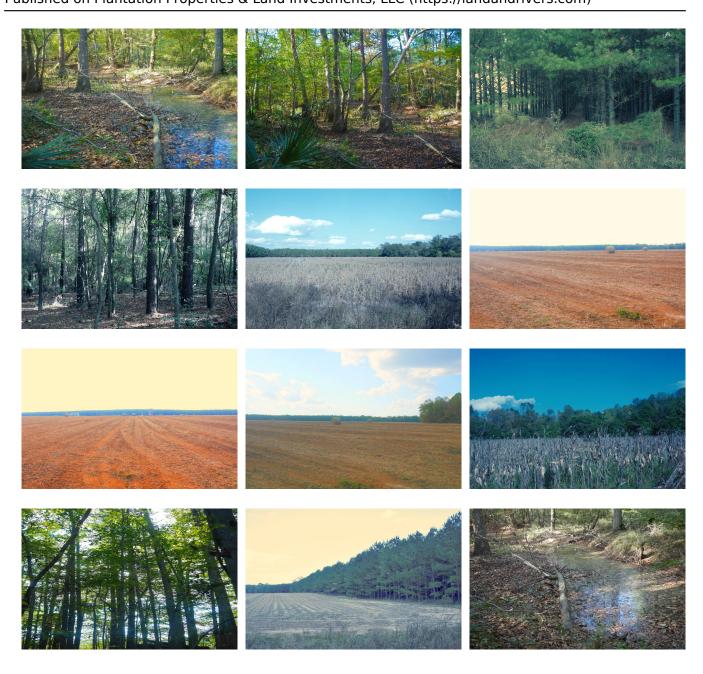

## **Steel Creek Tract**

JUST REDUCED! Steel Creek Tract is a 322+/- acre property in Washington County, located on Steel Creek Rd. and Francis Rd. in Davisboro, GA. The northern border of this tract features frontage along Williamson Creek and Steel Creek. This property has approximately 124+/- acres of planted pines, 116+/- acres of hardwoods and 82+/- acres of cultivated land. The cultivated land is currently being leased by a local farmer for \$2,182.50/year. Steel Creek Tract would be the perfect investment for any buyer! You can easily make this place your new home, weekend retreat, or venture property. Enjoy hunting, farming, fishing, camping, and much more all on your own property. Call today for more information or to view this great property. 912.764.5263