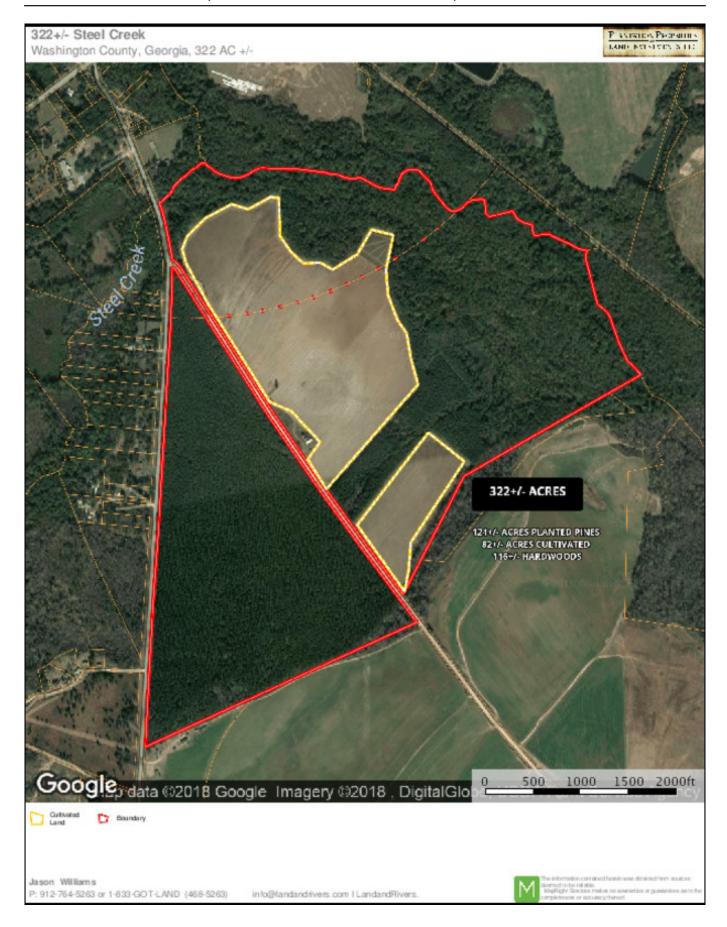

## **Steel Creek Tract**

JUST REDUCED! Steel Creek Tract is a 322+/- acre property in Washington County, located on Steel Creek Rd. and Francis Rd. in Davisboro, GA. The northern border of this tract features frontage along Williamson Creek and Steel Creek. This property has approximately 124+/- acres of planted pines, 116+/- acres of hardwoods and 82+/- acres of cultivated land. The cultivated land is currently being leased by a local farmer for \$2,182.50/year. Steel Creek Tract would be the perfect investment for any buyer! You can easily make this place your new home, weekend retreat, or venture property. Enjoy hunting, farming, fishing, camping, and much more all on your own property. Call today for more information or to view this great property. 912.764.5263

## **Aerial Map**