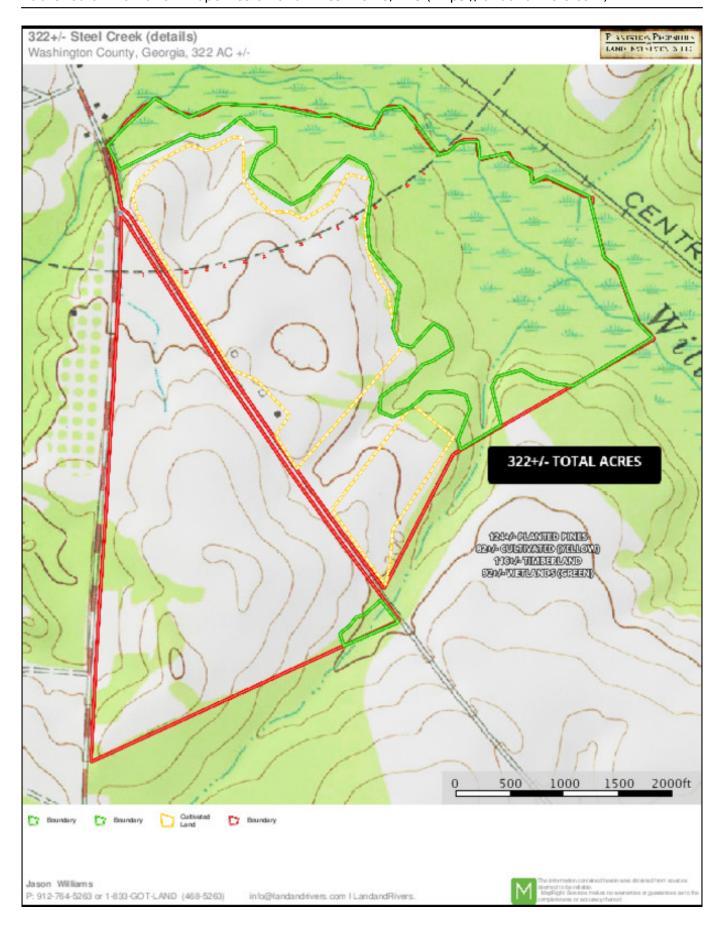

## **Steel Creek Tract**

JUST REDUCED! Steel Creek Tract is a 322+/- acre property in Washington County, located on Steel Creek Rd. and Francis Rd. in Davisboro, GA. The northern border of this tract features frontage along Williamson Creek and Steel Creek. This property has approximately 124+/- acres of planted pines, 116+/- acres of hardwoods and 82+/- acres of cultivated land. The cultivated land is currently being leased by a local farmer for \$2,182.50/year. Steel Creek Tract would be the perfect investment for any buyer! You can easily make this place your new home, weekend retreat, or venture property. Enjoy hunting, farming, fishing, camping, and much more all on your own property. Call today for more information or to view this great property. 912.764.5263

## **TOPO** map

Source URL: <a href="https://landandrivers.com/property/steel-creek-tract">https://landandrivers.com/property/steel-creek-tract</a>