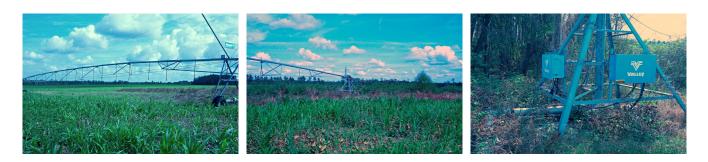

## Buck Creek Farm

Buck Creek Farm is a 123±acre property in Screven County, GA. Located on Buck Creek Rd in Sylvania, GA this tract features irrigated farmland, a well, open land, and wooded land. There is approximately 87±acres of irrigated farmland and 36±acres of open/wooded land. Perfect investment and recreational property for any buyer! You can easily make this place your new farm, weekend retreat, or venture property. Enjoy hunting, farming, camping, and much more all on your own property. Approximately 25 minutes from Statesboro, GA. Call today for more information or to view this great property. 912.764.5263