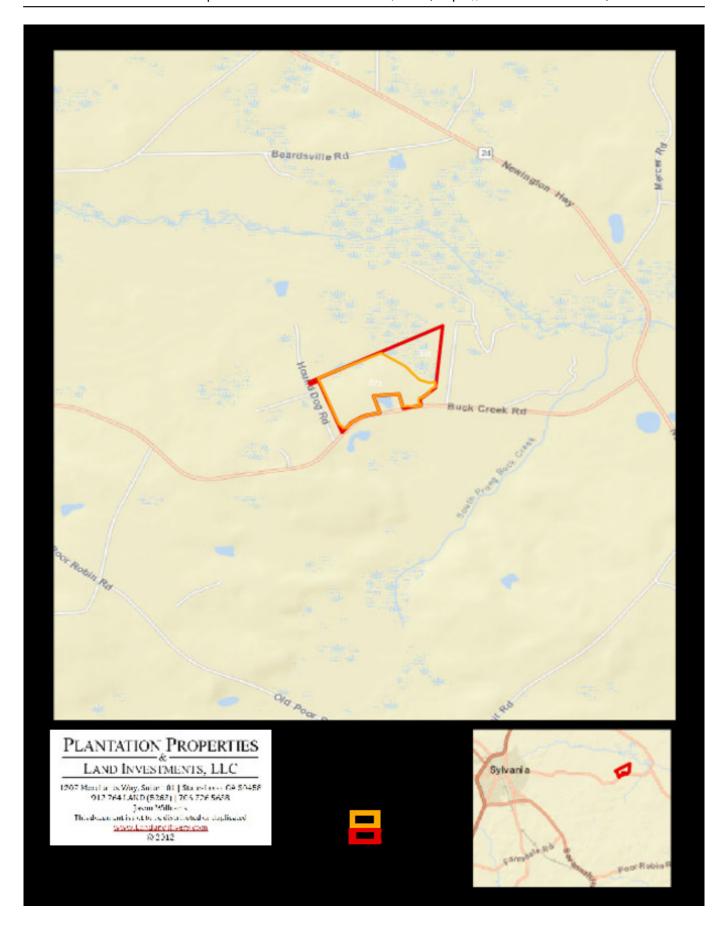

## Buck Creek Farm

Buck Creek Farm is a 123±acre property in Screven County, GA. Located on Buck Creek Rd in Sylvania, GA this tract features irrigated farmland, a well, open land, and wooded land. There is approximately 87±acres of irrigated farmland and 36±acres of open/wooded land. Perfect investment and recreational property for any buyer! You can easily make this place your new farm, weekend retreat, or venture property. Enjoy hunting, farming, camping, and much more all on your own property. Approximately 25 minutes from Statesboro, GA. Call today for more information or to view this great property. 912.764.5263

Price: \$492,000 Property Type: Land Status: Sold Street/Address: 1919 Buck Creek Rd City: Sylvania State: Georgia Zip code: 30467 County: screven Acreage: 123 Per Acre Price: \$4,000.00 Phone Number: 912.764.LAND(5263) Email: info@landandrivers.com Google Maps link: View Larger Map