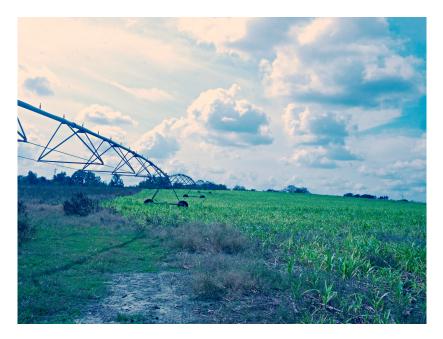

## Buck Creek Farm

Buck Creek Farm is a 123±acre property in Screven County, GA. Located on Buck Creek Rd in Sylvania, GA this tract features irrigated farmland, a well, open land, and wooded land. There is approximately 87±acres of irrigated farmland and 36±acres of open/wooded land. Perfect investment and recreational property for any buyer! You can easily make this place your new farm, weekend retreat, or venture property. Enjoy hunting, farming, camping, and much more all on your own property. Approximately 25 minutes from Statesboro, GA. Call today for more information or to view this great property. 912.764.5263