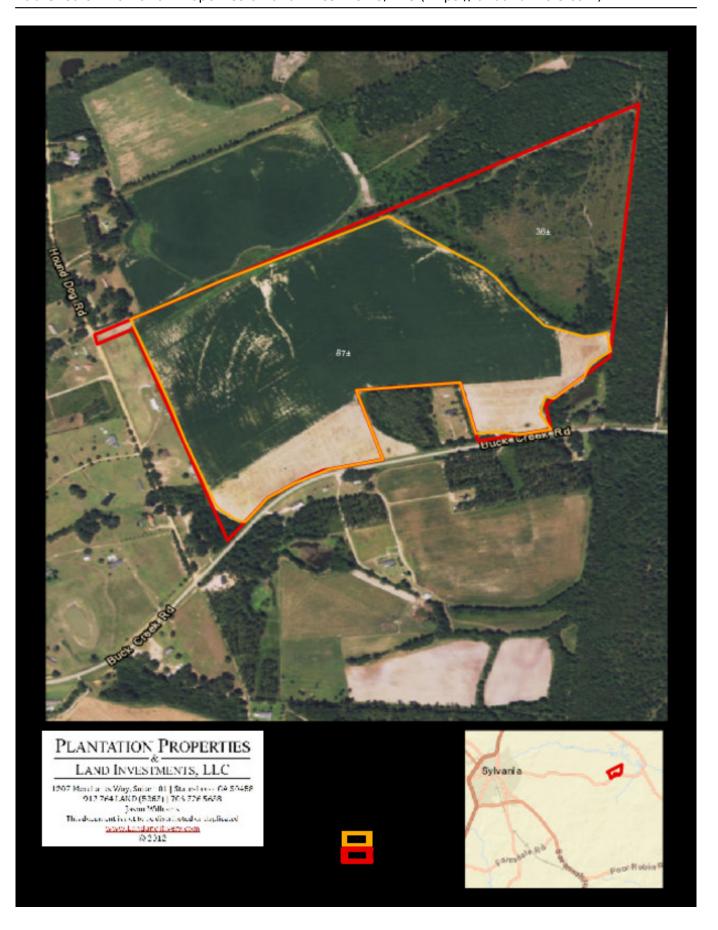

## Buck Creek Farm

Buck Creek Farm is a 123±acre property in Screven County, GA. Located on Buck Creek Rd in Sylvania, GA this tract features irrigated farmland, a well, open land, and wooded land. There is approximately 87±acres of irrigated farmland and 36±acres of open/wooded land. Perfect investment and recreational property for any buyer! You can easily make this place your new farm, weekend retreat, or venture property. Enjoy hunting, farming, camping, and much more all on your own property. Approximately 25 minutes from Statesboro, GA. Call today for more information or to view this great property. 912.764.5263

Price: \$492,000 Property Type: Land Status: Sold Street/Address: 1919 Buck Creek Rd City: Sylvania State: Georgia Zip code: 30467 County: screven Acreage: 123 Per Acre Price: \$4,000.00 Phone Number: 912.764.LAND(5263) Email: info@landandrivers.com Google Maps link: View Larger Map