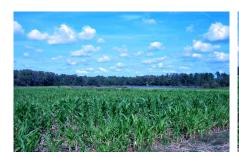

## The Bazemore Farm

The Bazemore Farm is a 200±acre farm in Screven County, GA. Located on Newington Hwy in Sylvania, GA this tract features irrigated farmland, 16" well, and a 5±acre pond. There is a 7 tower pivot that will complete a 170 acre circle. The well is diesel 440' gravel packed 1200 gallons per minute. This tract is mostly all farm land but does feature some wooded areas along the borders of the property. Perfect new farm or investment property! You can easily make this tract your new farm, weekend retreat, or venture property. Enjoy hunting, farming, fishing, camping, and much more all on your own property. Approximately 25 minutes from Statesboro, GA. Call today for more information or to view this great tract. 912.764.5263