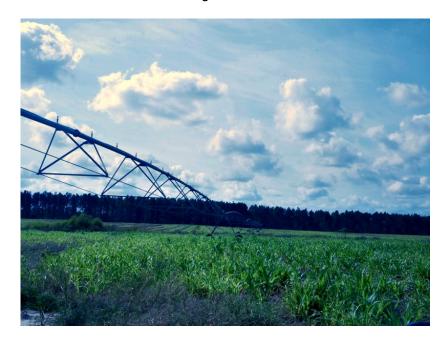

## The Bazemore Farm

The Bazemore Farm is a 200±acre farm in Screven County, GA. Located on Newington Hwy in Sylvania, GA this tract features irrigated farmland, 16" well, and a 5±acre pond. There is a 7 tower pivot that will complete a 170 acre circle. The well is diesel 440' gravel packed 1200 gallons per minute. This tract is mostly all farm land but does feature some wooded areas along the borders of the property. Perfect new farm or investment property! You can easily make this tract your new farm, weekend retreat, or venture property. Enjoy hunting, farming, fishing, camping, and much more all on your own property. Approximately 25 minutes from Statesboro, GA. Call today for more information or to view this great tract. 912.764.5263