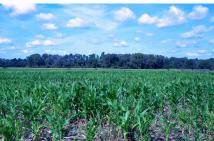

## The Bazemore Farm

The Bazemore Farm is a 200±acre farm in Screven County, GA. Located on Newington Hwy in Sylvania, GA this tract features irrigated farmland, 16" well, and a 5±acre pond. There is a 7 tower pivot that will complete a 170 acre circle. The well is diesel 440' gravel packed 1200 gallons per minute. This tract is mostly all farm land but does feature some wooded areas along the borders of the property. Perfect new farm or investment property! You can easily make this tract your new farm, weekend retreat, or venture property. Enjoy hunting, farming, fishing, camping, and much more all on your own property. Approximately 25 minutes from Statesboro, GA. Call today for more information or to view this great tract. 912.764.5263