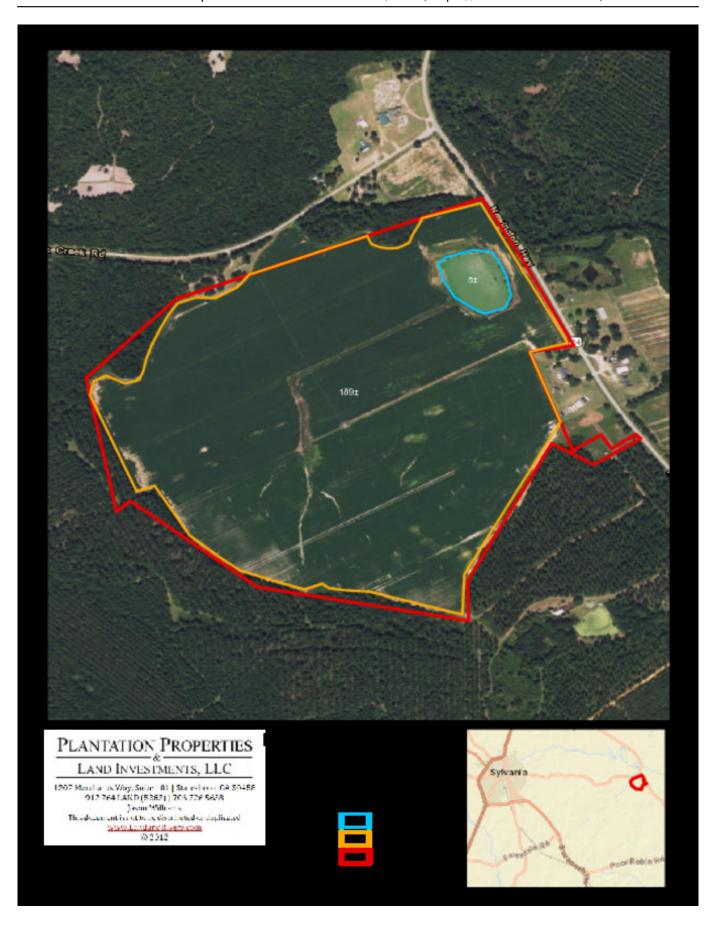

## The Bazemore Farm

The Bazemore Farm is a 200±acre farm in Screven County, GA. Located on Newington Hwy in Sylvania, GA this tract features irrigated farmland, 16" well, and a 5±acre pond. There is a 7 tower pivot that will complete a 170 acre circle. The well is diesel 440' gravel packed 1200 gallons per minute. This tract is mostly all farm land but does feature some wooded areas along the borders of the property. Perfect new farm or investment property! You can easily make this tract your new farm, weekend retreat, or venture property. Enjoy hunting, farming, fishing, camping, and much more all on your own property. Approximately 25 minutes from Statesboro, GA. Call today for more information or to view this great tract. 912.764.5263

Price: \$800,000 Property Type: Land

Status: Sold

Street/Address: 0 Newington Hwy

City: Sylvania State: Georgia Zip code: 30467 County: screven Acreage: 200

**Per Acre Price:** \$4,000.00

**Phone Number:** 912.764.LAND(5263)