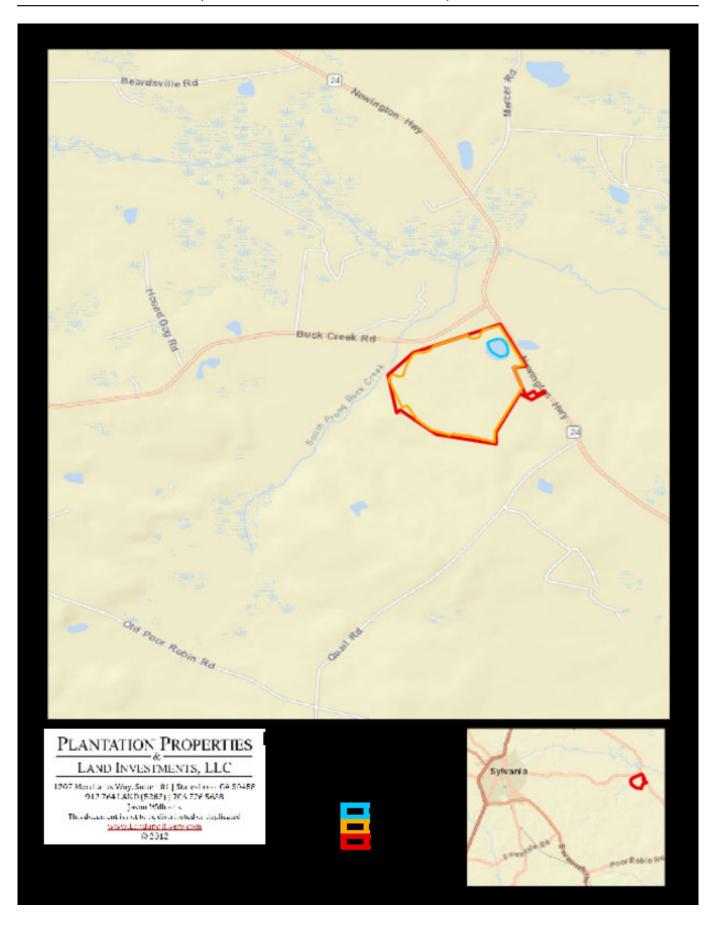

## The Bazemore Farm

The Bazemore Farm is a 200±acre farm in Screven County, GA. Located on Newington Hwy in Sylvania, GA this tract features irrigated farmland, 16" well, and a 5±acre pond. There is a 7 tower pivot that will complete a 170 acre circle. The well is diesel 440' gravel packed 1200 gallons per minute. This tract is mostly all farm land but does feature some wooded areas along the borders of the property. Perfect new farm or investment property! You can easily make this tract your new farm, weekend retreat, or venture property. Enjoy hunting, farming, fishing, camping, and much more all on your own property. Approximately 25 minutes from Statesboro, GA. Call today for more information or to view this great tract. 912.764.5263

Price: \$800,000 Property Type: Land

Status: Sold

Street/Address: 0 Newington Hwy

City: Sylvania State: Georgia Zip code: 30467 County: screven Acreage: 200

**Per Acre Price:** \$4,000.00

**Phone Number:** 912.764.LAND(5263)