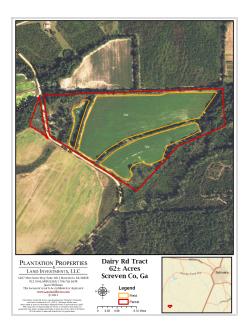

## **Dairy Rd Tract**

The Dairy Rd Tract is a 62±acre farm in Screven County, GA. With dirt road frontage, this tract features cultivated land, wooded acreage, and a 1302sqft. home with 3 bedrooms and 1 bathroom. There is approximately 44±acs of cultivated land with the remaining acreage being wooded/open land. Perfect new farm or investment property! You can easily make this tract your new farm, weekend retreat, or venture property. Enjoy hunting, farming, camping, and much more all on your own land. Approximately 25 minutes from Statesboro, GA. Call today for more information or to view this great tract. 912.764.5263

Price: \$125,000 Property Type: Land Status: Sold Street/Address: 1099 Dairy Rd City: Sylvania State: Georgia Zip code: 30467 County: screven Acreage: 62 Per Acre Price: \$0.00 Phone Number: 912.764.LAND(5263) Email: info@landandrivers.com Google Maps link: <u>View Larger Map</u>