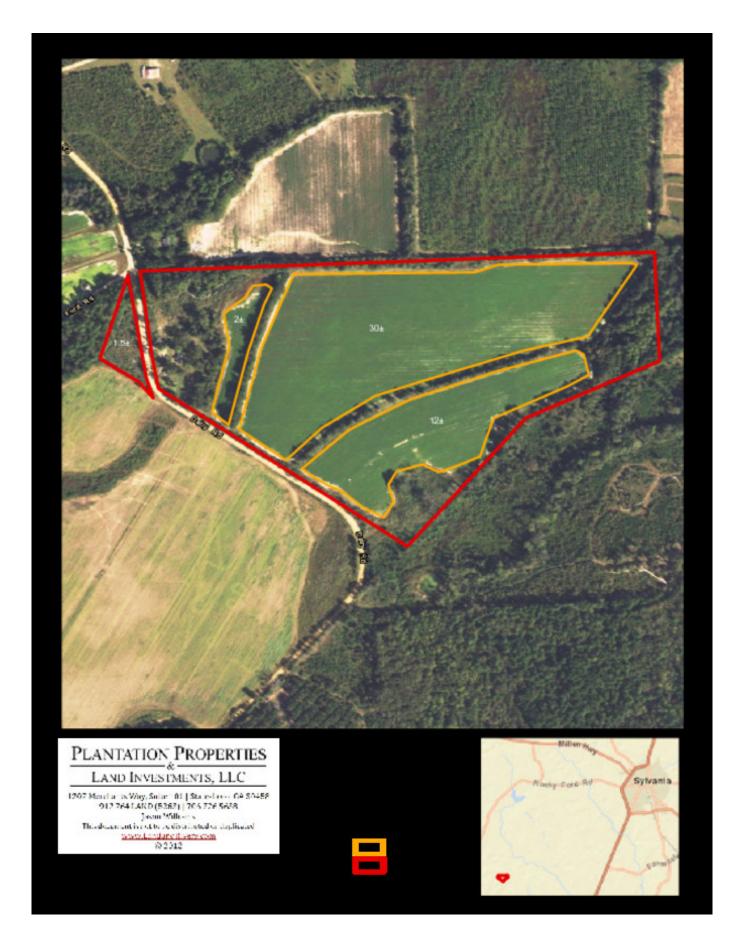

## **Dairy Rd Tract**

The Dairy Rd Tract is a 62±acre farm in Screven County, GA. With dirt road frontage, this tract features cultivated land, wooded acreage, and a 1302sqft. home with 3 bedrooms and 1 bathroom. There is approximately 44±acs of cultivated land with the remaining acreage being wooded/open land. Perfect new farm or investment property! You can easily make this tract your new farm, weekend retreat, or venture property. Enjoy hunting, farming, camping, and much more all on your own land. Approximately 25 minutes from Statesboro, GA. Call today for more information or to view this great tract. 912.764.5263

Price: \$125,000 Property Type: Land Status: Sold Street/Address: 1099 Dairy Rd City: Sylvania State: Georgia Zip code: 30467 County: screven Acreage: 62 Per Acre Price: \$0.00 Phone Number: 912.764.LAND(5263) Email: info@landandrivers.com Google Maps link: <u>View Larger Map</u>