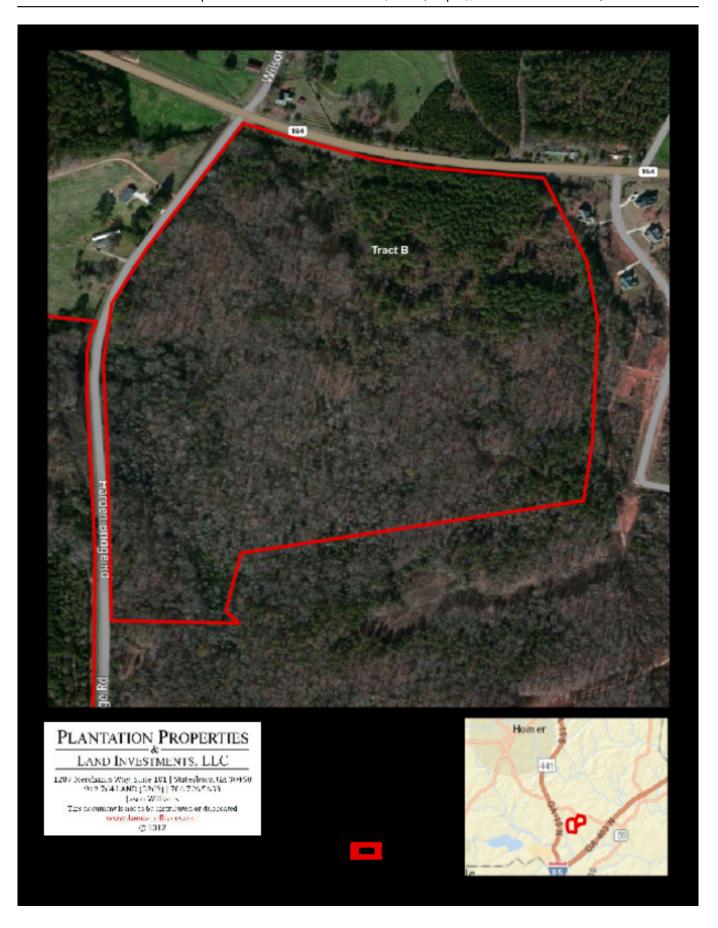

## Harden Bridge

Harden Bridge is a 77±acre property in Banks County, GA. Located on Harden Bridge Rd and Hwy 164 this tract features paved road frontage, wooded acreage, and a small portion of open land. This property combines timber value, both present and future, with recreational opportunities. You can easily make this place your new home, weekend retreat, or venture property. Enjoy hunting, camping, riding, and much more all on your own property. Located in the northeast part of the state. Call today for more information or to set up your private tour of the property. 912.764.5263

Price: \$310,000 Property Type: Land Status: Sold Street/Address: 0 Harden Bridge Rd City: Commerce State: Georgia Zip code: 30530 County: banks Acreage: 77 Per Acre Price: \$0.00 Phone Number: 912.764.LAND(5263) Email: info@landandrivers.com Google Maps link: View Larger Map