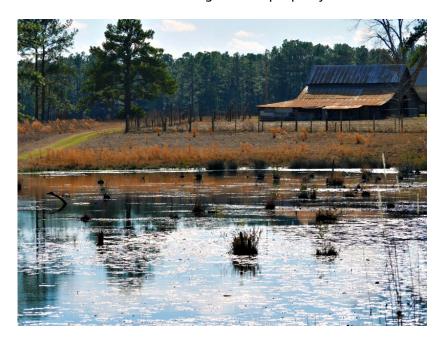

## **Quail Hill Farm**

Quail Hill Farm is a beautiful 337±acre old farmstead located in Candler County, Georgia with both paved and dirt road frontage. Owned by the same family for over 70 years, this property truly makes you feel like you are stepping back in time with a 3 bedroom 2 bath farmhouse that was built in the 1940's, several rustic old barns including a tobacco barn, and a brick syrup boiler. The property is characterized by gently rolling natural longleaf with wire grass underneath, planted pines, cultivated land, and two fully stocked ponds with one of them being spring fed. There is approximately 158±acs of wooded land and 140±acs of cultivated land that is planted in wheat. The timber value on the farm is \$329,323 and a cruise by a registered forester is available upon request. There is an excellent road system throughout the tract allowing you to meander all over the property. We feel like this is the perfect place to stroll under the longleaf with a pair of bird dogs awaiting the next covey. With the current layout, diversity, and basic improvements in place one could easily turn this place into a winshooting paradise. Call today to set up your private tour! 912.764.5263 \*Click on videos to watch drone footage of the property.