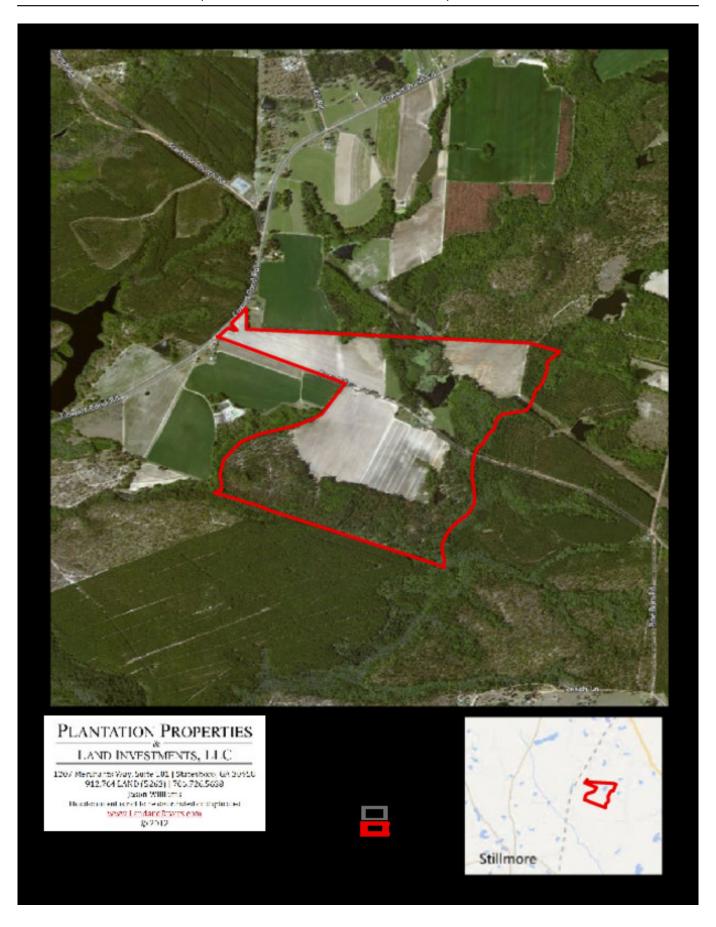

## **Quail Hill Farm**

Quail Hill Farm is a beautiful 337±acre old farmstead located in Candler County, Georgia with both paved and dirt road frontage. Owned by the same family for over 70 years, this property truly makes you feel like you are stepping back in time with a 3 bedroom 2 bath farmhouse that was built in the 1940's, several rustic old barns including a tobacco barn, and a brick syrup boiler. The property is characterized by gently rolling natural longleaf with wire grass underneath, planted pines, cultivated land, and two fully stocked ponds with one of them being spring fed. There is approximately 158±acs of wooded land and 140±acs of cultivated land that is planted in wheat. The timber value on the farm is \$329,323 and a cruise by a registered forester is available upon request. There is an excellent road system throughout the tract allowing you to meander all over the property. We feel like this is the perfect place to stroll under the longleaf with a pair of bird dogs awaiting the next covey. With the current layout, diversity, and basic improvements in place one could easily turn this place into a winshooting paradise. Call today to set up your private tour! 912.764.5263 \*Click on videos to watch drone footage of the property.

Price: \$925,000 Property Type: Land

Status: Sold

Street/Address: 3642 Bass Rd

City: Metter
State: Georgia
Zip code: 30439
County: candler
Acreage: 337

**Per Acre Price:** \$0.00

**Phone Number:** 912.764.LAND(5263)