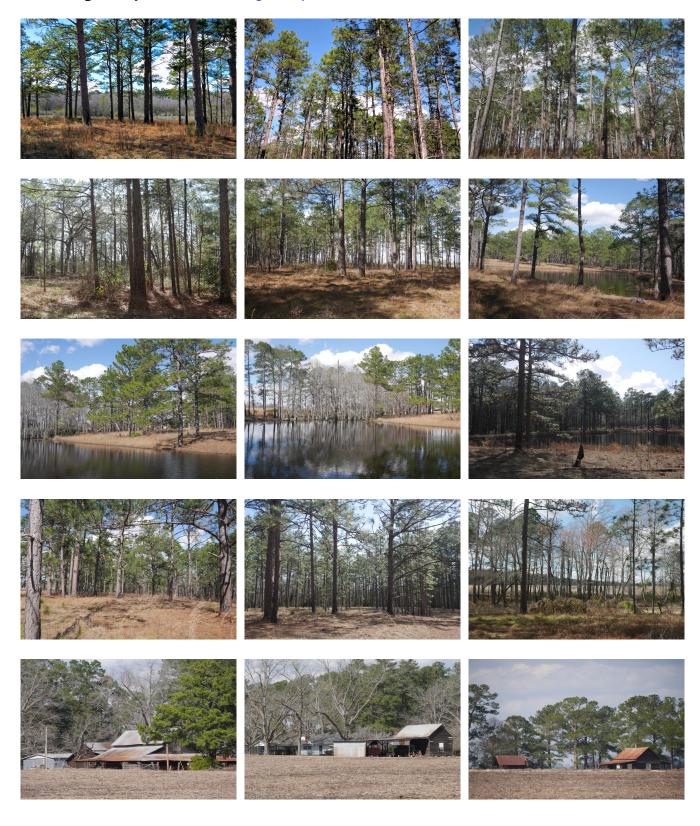

## **Quail Hill Farm**

Quail Hill Farm is a beautiful 337±acre old farmstead located in Candler County, Georgia with both paved and dirt road frontage. Owned by the same family for over 70 years, this property truly makes you feel like you are stepping back in time with a 3 bedroom 2 bath farmhouse that was built in the 1940's, several rustic old barns including a tobacco barn, and a brick syrup boiler. The property is characterized by gently rolling natural longleaf with wire grass underneath, planted pines, cultivated land, and two fully stocked ponds with one of them being spring fed. There is approximately 158±acs of wooded land and 140±acs of cultivated land that is planted in wheat. The timber value on the farm is \$329,323 and a cruise by a registered forester is available upon request. There is an excellent road system throughout the tract allowing you to meander all over the property. We feel like this is the perfect place to stroll under the longleaf with a pair of bird dogs awaiting the next covey. With the current layout, diversity, and basic improvements in place one could easily turn this place into a winshooting paradise. Call today to set up your private tour! 912.764.5263 \*Click on videos to watch drone footage of the property.