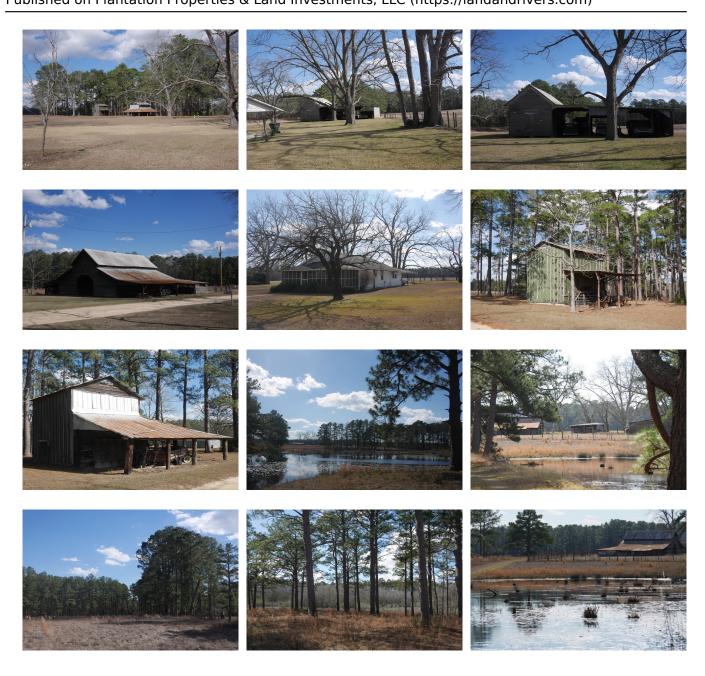

## **Quail Hill Farm**

Quail Hill Farm is a beautiful 337±acre old farmstead located in Candler County, Georgia with both paved and dirt road frontage. Owned by the same family for over 70 years, this property truly makes you feel like you are stepping back in time with a 3 bedroom 2 bath farmhouse that was built in the 1940's, several rustic old barns including a tobacco barn, and a brick syrup boiler. The property is characterized by gently rolling natural longleaf with wire grass underneath, planted pines, cultivated land, and two fully stocked ponds with one of them being spring fed. There is approximately 158±acs of wooded land and 140±acs of cultivated land that is planted in wheat. The timber value on the farm is \$329,323 and a cruise by a registered forester is available upon request. There is an excellent road system throughout the tract allowing you to meander all over the property. We feel like this is the perfect place to stroll under the longleaf with a pair of bird dogs awaiting the next covey. With the current layout, diversity, and basic improvements in place one could easily turn this place into a winshooting paradise. Call today to set up your private tour! 912.764.5263 \*Click on videos to watch drone footage of the property.