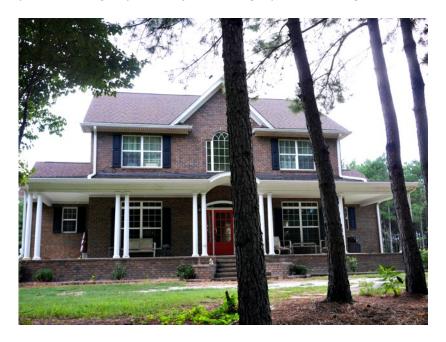

## 7 acres and home - Winchester REDUCED!!

Just reduced \$10,000!!! Country living at its best! 7+/- acres with a beautiful 3020 sq ft custom home in Screven, County, Georgia. This home features 5 bedrooms, 5 bathrooms, office, great room with fireplace, eat-in kitchen, formal dining room, pool and much more! Step outside and enjoy the pool and large spacious yard with grape vines, large mature trees, and privacy galore!!

Price: \$309,000 Property Type: Residential Status: Sold Street/Address: 2131 Winchester RD City: Sylvania State: Georgia Zip code: 30467 County: screven Acreage: 7 Per Acre Price: \$0.00 Phone Number: 478-494-4039 Email: clara@landandrivers.com Google Maps link: View Larger Map