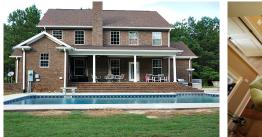

## 7 acres and home - Winchester REDUCED!!

Just reduced \$10,000!!! Country living at its best! 7+/- acres with a beautiful 3020 sq ft custom home in Screven, County, Georgia. This home features 5 bedrooms, 5 bathrooms, office, great room with fireplace, eat-in kitchen, formal dining room, pool and much more! Step outside and enjoy the pool and large spacious yard with grape vines, large mature trees, and privacy galore!!