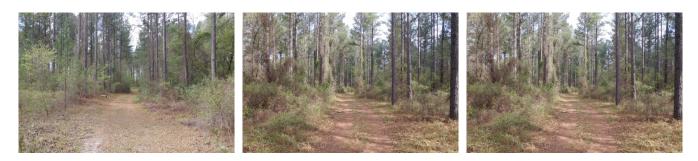

## **Cape Pines**

Cape Pines is 51+/- acres in Emanuel county. The property is located approximately 5 miles south of Swainsboro. It is a very short drive down a dirt road and is secluded between two larger tracts. The property is made up of 36.5 +/- acres of mature pine timber that is ready for harvest or thinning. This timber is a liquid assest that can be manged for maximum return by the new owner. The mixture of the pine stands and the 13+/- acres of hardwood bottom combine to make great habitat for deer, turkey, and small game. Two large logging decks have been converted into food plots. This adds almost two acres of tillable game openings to a tract that is already a natural haven for wildlife. Power is available along the dirt raod frontage, so a home or cabin can easily be added to round out this property nicely. Please give us a call to schedule your showing.