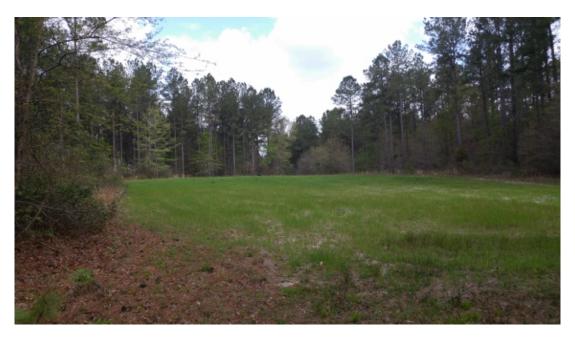

## **Cape Pines**

Cape Pines is 51+/- acres in Emanuel county. The property is located approximately 5 miles south of Swainsboro. It is a very short drive down a dirt road and is secluded between two larger tracts. The property is made up of 36.5 +/- acres of mature pine timber that is ready for harvest or thinning. This timber is a liquid assest that can be manged for maximum return by the new owner. The mixture of the pine stands and the 13+/- acres of hardwood bottom combine to make great habitat for deer, turkey, and small game. Two large logging decks have been converted into food plots. This adds almost two acres of tillable game openings to a tract that is already a natural haven for wildlife. Power is available along the dirt raod frontage, so a home or cabin can easily be added to round out this property nicely. Please give us a call to schedule your showing.