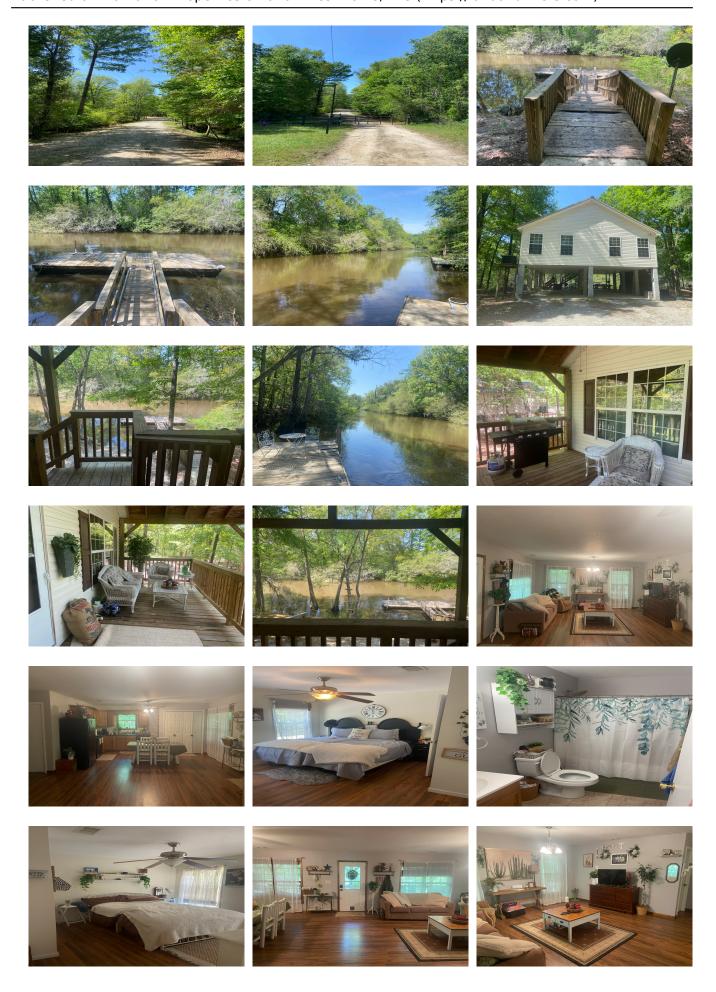

## **Brannen Landing River Retreat**

1.36± acres located in Burke County on the beautiful Ogeechee River. This property features a 900sq ft home, built in 2008 with 2 bedrooms, 1 bathroom, floating dock and large porch overlooking the Ogeechee River. Perfect place to spend your days fishing, boating and enjoying the outdoors! Call today to schedule a tour 912.764.LAND(5263)

**Price:** \$180,000

**Property Type:** Residential

Status: Sold

Street/Address: 170 Brannen Landing Rd

City: midville State: Georgia Zip code: 30441 County: burke Acreage: 1

**Per Acre Price:** \$0.00

**Phone Number:** 912.764.LAND(5263)