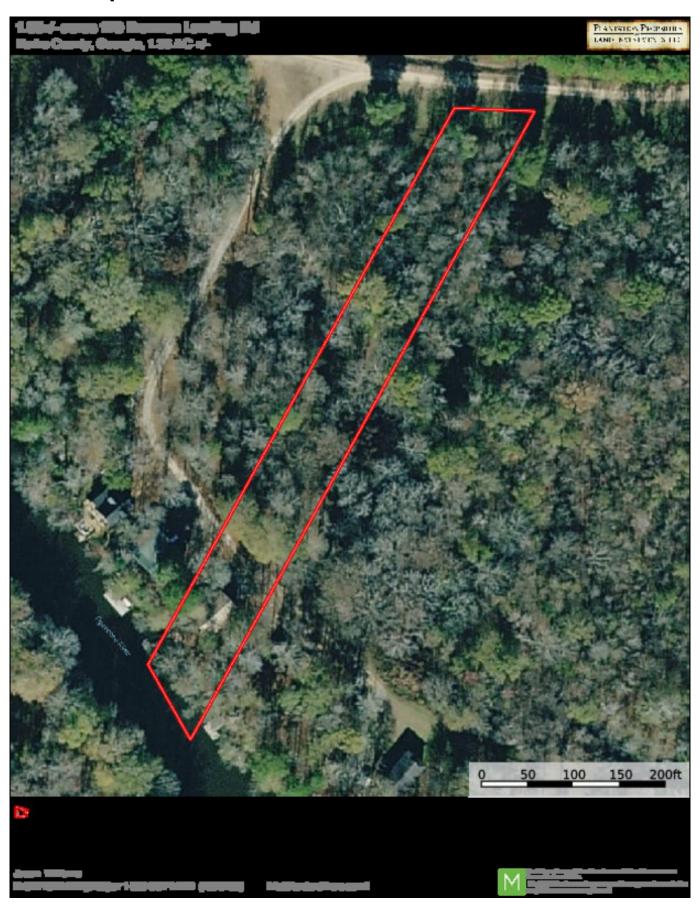

## PLANTATION PROPERTIES LAND INVESTMENTS, LLC

## **Brannen Landing River Retreat**

1.36± acres located in Burke County on the beautiful Ogeechee River. This property features a 900sq ft home, built in 2008 with 2 bedrooms, 1 bathroom, floating dock and large porch overlooking the Ogeechee River. Perfect place to spend your days fishing, boating and enjoying the outdoors! Call today to schedule a tour 912.764.LAND(5263)



**Price:** \$180,000

**Property Type:** Residential

Status: Sold

Street/Address: 170 Brannen Landing Rd

City: midville State: Georgia Zip code: 30441 County: burke Acreage: 1

**Per Acre Price:** \$0.00

**Phone Number:** 912.764.LAND(5263)

Email: info@landandrivers.com

Google Maps link: View Larger Map



## **Aerial Map**



## **Location Map**



**Source URL:** https://landandrivers.com/property/brannen-landing-river-retreat