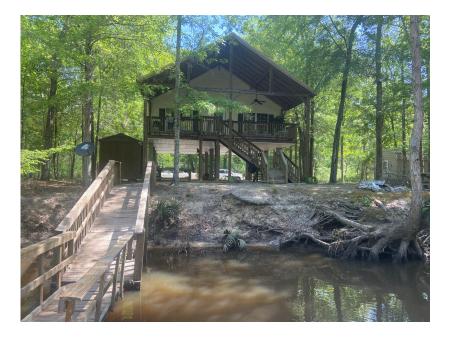

## **Brannen Landing River Retreat**

1.36± acres located in Burke County on the beautiful Ogeechee River. This property features a 900sq ft home, built in 2008 with 2 bedrooms, 1 bathroom, floating dock and large porch overlooking the Ogeechee River. Perfect place to spend your days fishing, boating and enjoying the outdoors! Call today to schedule a tour 912.764.LAND(5263)

**Price:** \$180,000

**Property Type:** Residential

Status: Sold

Street/Address: 170 Brannen Landing Rd

City: midville State: Georgia Zip code: 30441 County: burke Acreage: 1

**Per Acre Price:** \$0.00

**Phone Number:** 912.764.LAND(5263)