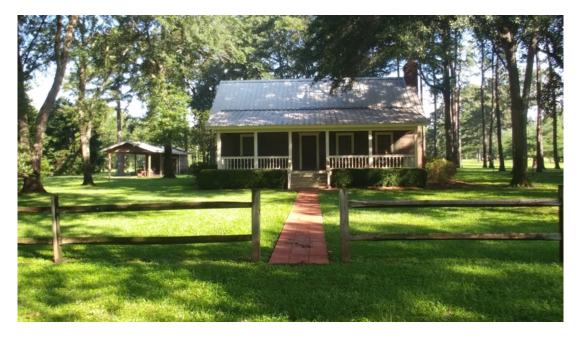

## **Hall Plantation**

A MUST SEE! Hall Plantation is a spectacular 330±acre property located along Hwy 441 in Wilkinson County, GA. With an extensive improved road system, this tract features mostly wooded acreage with planted pines and a natural hardwood stand with a high percentage of red oaks, white oaks, and hickory. There is also an open area that would make for a great bird field. A pond is located in the northern section of the property that is fully stocked. Hall Plantation also features a beautiful 2 bedroom 1 bath cottage style home with a screened in back porch overlooking the bird field, a barn with a finished bathroom and tool room, and a cookhouse. This tract is extremely private with a gated entrance and would make a great weekend retreat or future home site. Enjoying hunting, fishing, four wheeler riding, camping & MORE all on your own land. Call today for more information or to set up your private tour of the property. 912.764.5263