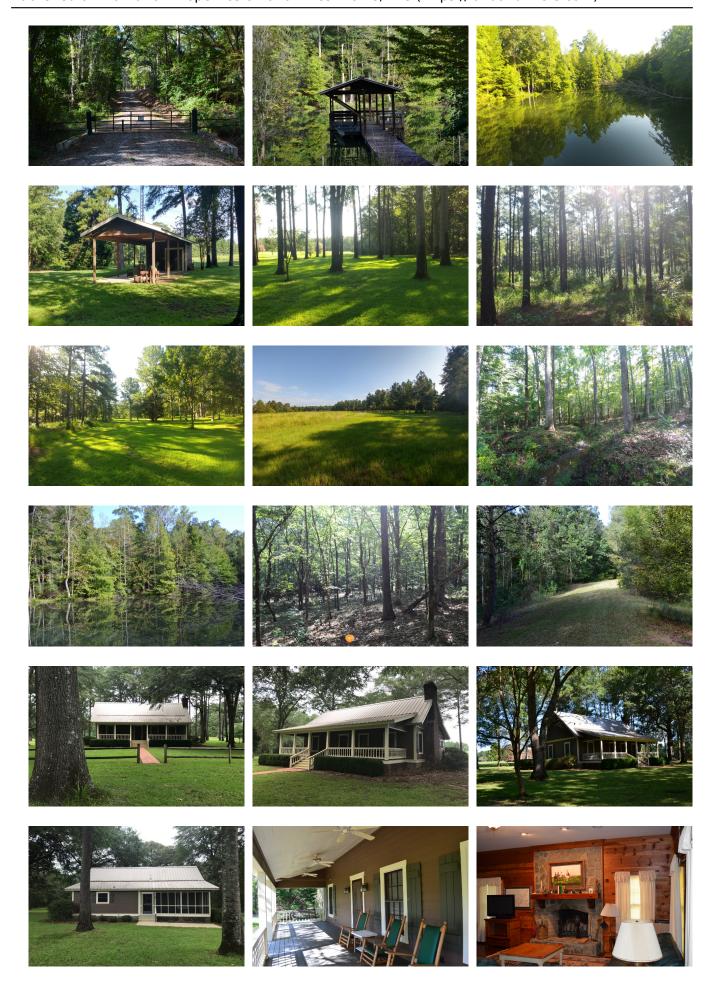

## **Hall Plantation**

A MUST SEE! Hall Plantation is a spectacular 330±acre property located along Hwy 441 in Wilkinson County, GA. With an extensive improved road system, this tract features mostly wooded acreage with planted pines and a natural hardwood stand with a high percentage of red oaks, white oaks, and hickory. There is also an open area that would make for a great bird field. A pond is located in the northern section of the property that is fully stocked. Hall Plantation also features a beautiful 2 bedroom 1 bath cottage style home with a screened in back porch overlooking the bird field, a barn with a finished bathroom and tool room, and a cookhouse. This tract is extremely private with a gated entrance and would make a great weekend retreat or future home site. Enjoying hunting, fishing, four wheeler riding, camping & MORE all on your own land. Call today for more information or to set up your private tour of the property. 912.764.5263