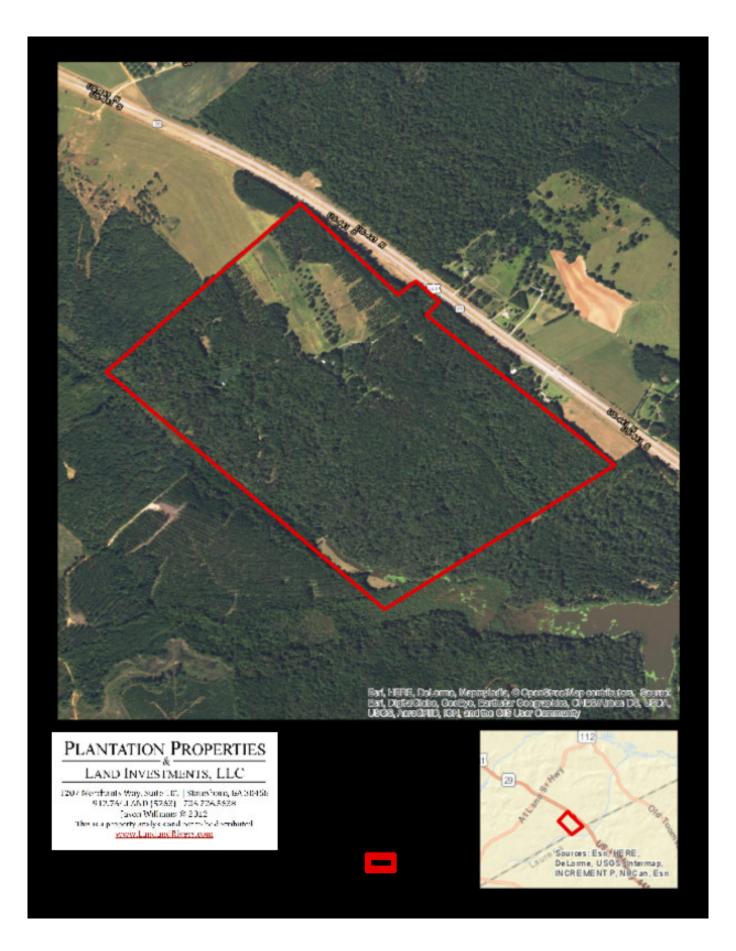

## **Hall Plantation**

A MUST SEE! Hall Plantation is a spectacular 330±acre property located along Hwy 441 in Wilkinson County, GA. With an extensive improved road system, this tract features mostly wooded acreage with planted pines and a natural hardwood stand with a high percentage of red oaks, white oaks, and hickory. There is also an open area that would make for a great bird field. A pond is located in the northern section of the property that is fully stocked. Hall Plantation also features a beautiful 2 bedroom 1 bath cottage style home with a screened in back porch overlooking the bird field, a barn with a finished bathroom and tool room, and a cookhouse. This tract is extremely private with a gated entrance and would make a great weekend retreat or future home site. Enjoying hunting, fishing, four wheeler riding, camping & MORE all on your own land. Call today for more information or to set up your private tour of the property. 912.764.5263

Price: \$900,000 Property Type: Land

Status: Sold

Street/Address: 569 Hwy 441

City: Irwington State: Georgia Zip code: 31042 County: wilkinson Acreage: 330

Per Acre Price: \$0.00

**Phone Number:** 912.764.LAND(5263)