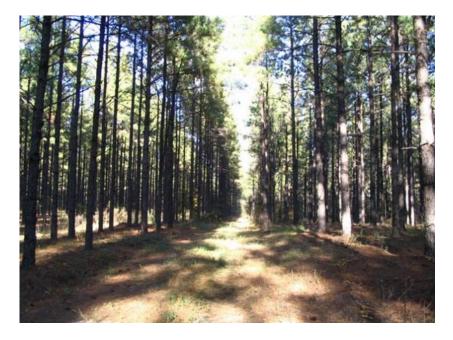

## **Little Horse Creek**

SOLD - 255+/- acres Intensively managed timber property with plenty of deer and turkey. This property has 103 acres of planted pines, 78 acres of Natural Pines and 39 acres of hardwoods. Established game food plots, and nice interior roads. Recent timber cruise available. Property is located approximately 2 miles off of GA Highway 17 at Rocky Ford, GA. This is a great property for a timberland / recreational investment.