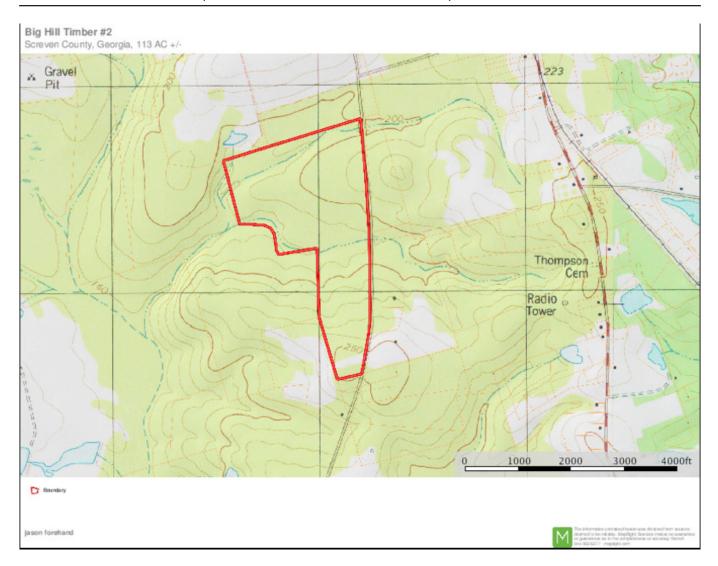

Price: \$282,500 Property Type: Land Status: Sold Street/Address: City: Sylvania State: Georgia Zip code: 30467 County: screven Acreage: 113 Per Acre Price: \$2,500.00 Phone Number: 9129780890 Email: jforehand@landandrivers.com Google Maps link: View Larger Map

**Big Hill Timber #2** Published on Plantation Properties & Land Investments, LLC (https://landandrivers.com)

Big Hill Timber #2 Screven County, Georgia, 113 AC +/-Ogeeches Greet 1000 2000 3000 4000ft Google Map data @2017 Go Cr Boundary jason forehand M