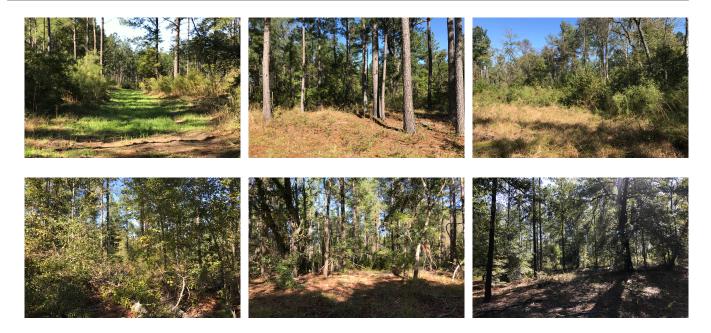

## Big Hill Timber #2

This property is loaded with timber that could be cut at any time to produce income. The majority of the property is 25 year old pines that have been thinned making it very accessible for hunting, deer and turkey are plentiful throughout the area. There are a few hardwood drains and established food plots on the property providing food for wildlife. There is also 4000 feet of road frontage only two miles from town making development also a possibility. Please call to set up a showing.