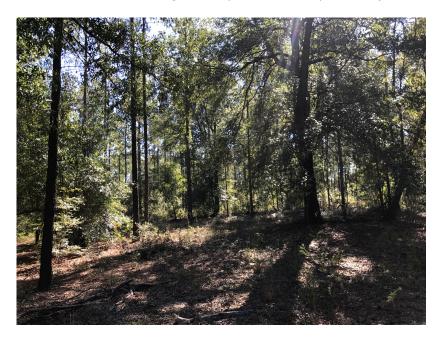

## Big Hill Timber #2

This property is loaded with timber that could be cut at any time to produce income. The majority of the property is 25 year old pines that have been thinned making it very accessible for hunting, deer and turkey are plentiful throughout the area. There are a few hardwood drains and established food plots on the property providing food for wildlife. There is also 4000 feet of road frontage only two miles from town making development also a possibility. Please call to set up a showing.