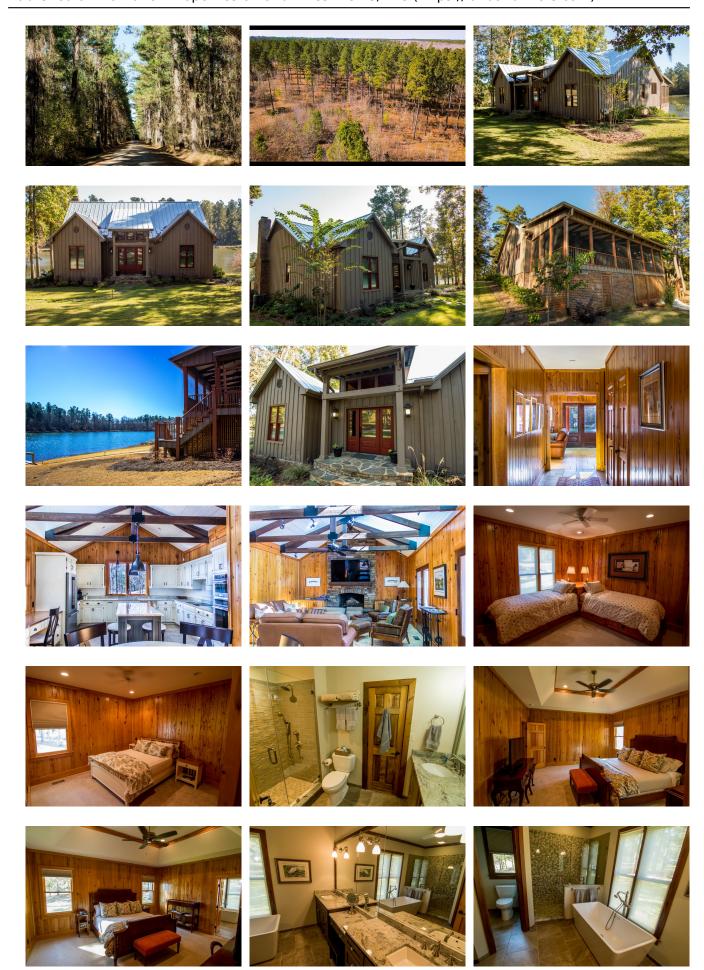

## White Oak Bluff

THIS PLANTAION IS A MUST SEE!! White Oak Bluff is an extraordinary 589± acre property located along Walnut Branch in Burke County, GA. As you meander along the superior road system through the planted pines, natural hardwoods, white oaks and hickory trees you come to an extraordinary huge 22± acre lake stocked with bream, bass, catfish and more. The property also features an additional four ponds of approximately 2-3 acres each. White Oak Bluff's main attraction is its remarkable 3 bedroom 2 bath cabin that has just been totally renovated. Enjoy your morning coffee on the screened porch overlooking the lake while admiring the abundant wildlife right in your own back yard. Among the property there is also a guest cottage with living quarters upstairs and down 3 beds and 2 bath, sleeping up to 12 with a full kitchen an exterior shop. This tract is exceptionally private and would make a great weekend retreat or home site. You will love the calm serenity of the outdoors at this beautiful plantation. Also, enjoy hunting, fishing, four wheeler riding, camping and MORE all on your own land. Call today for more information or to setup a private tour of this extravagant property. 912.764.5263