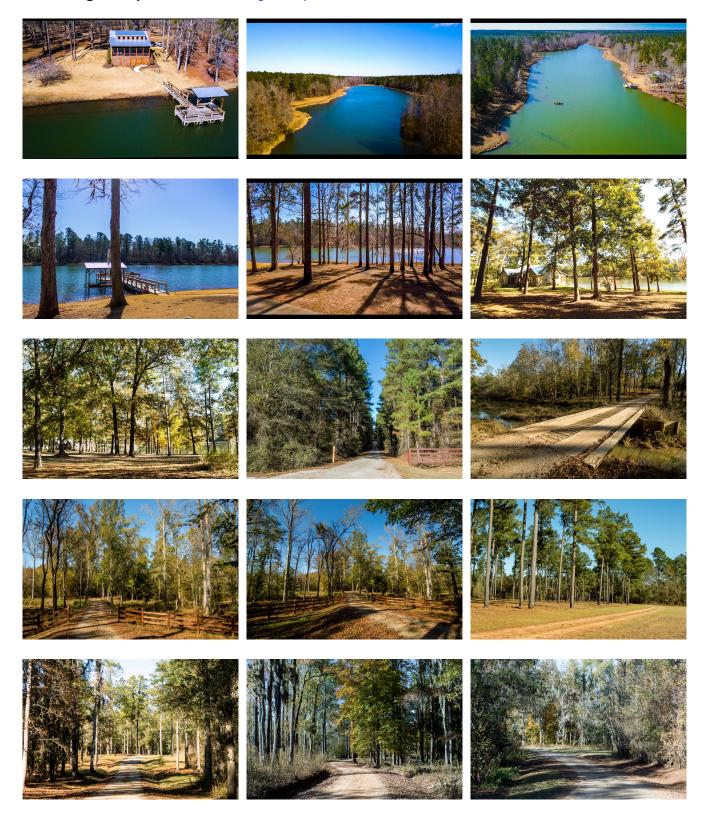

## White Oak Bluff

THIS PLANTAION IS A MUST SEE!! White Oak Bluff is an extraordinary 589± acre property located along Walnut Branch in Burke County, GA. As you meander along the superior road system through the planted pines, natural hardwoods, white oaks and hickory trees you come to an extraordinary huge 22± acre lake stocked with bream, bass, catfish and more. The property also features an additional four ponds of approximately 2-3 acres each. White Oak Bluff's main attraction is its remarkable 3 bedroom 2 bath cabin that has just been totally renovated. Enjoy your morning coffee on the screened porch overlooking the lake while admiring the abundant wildlife right in your own back yard. Among the property there is also a guest cottage with living quarters upstairs and down 3 beds and 2 bath, sleeping up to 12 with a full kitchen an exterior shop. This tract is exceptionally private and would make a great weekend retreat or home site. You will love the calm serenity of the outdoors at this beautiful plantation. Also, enjoy hunting, fishing, four wheeler riding, camping and MORE all on your own land. Call today for more information or to setup a private tour of this extravagant property. 912.764.5263