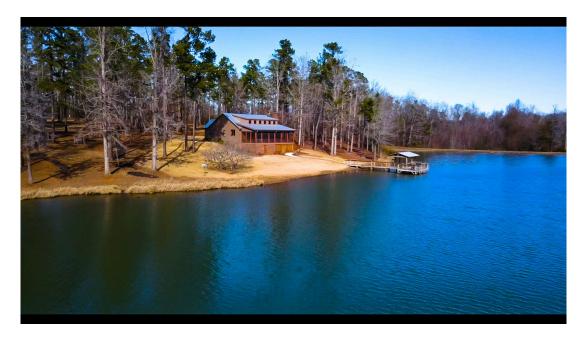

## White Oak Bluff

THIS PLANTAION IS A MUST SEE!! White Oak Bluff is an extraordinary 589± acre property located along Walnut Branch in Burke County, GA. As you meander along the superior road system through the planted pines, natural hardwoods, white oaks and hickory trees you come to an extraordinary huge 22± acre lake stocked with bream, bass, catfish and more. The property also features an additional four ponds of approximately 2-3 acres each. White Oak Bluff's main attraction is its remarkable 3 bedroom 2 bath cabin that has just been totally renovated. Enjoy your morning coffee on the screened porch overlooking the lake while admiring the abundant wildlife right in your own back yard. Among the property there is also a guest cottage with living quarters upstairs and down 3 beds and 2 bath, sleeping up to 12 with a full kitchen an exterior shop. This tract is exceptionally private and would make a great weekend retreat or home site. You will love the calm serenity of the outdoors at this beautiful plantation. Also, enjoy hunting, fishing, four wheeler riding, camping and MORE all on your own land. Call today for more information or to setup a private tour of this extravagant property. 912.764.5263