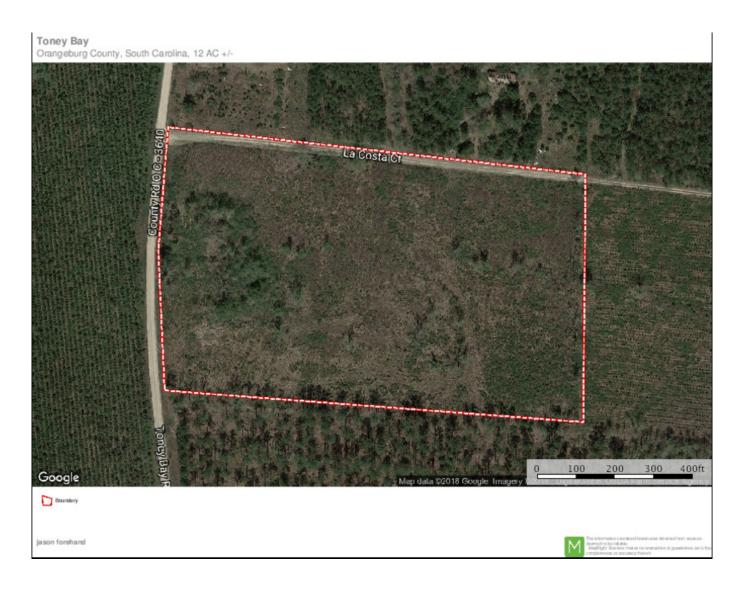

## **Toney Bay**

Located just a few miles from Lake Marion in Orangeburg County this property would make a great weekend getaway or permanent homesite. The property is coverd with young timber and surrounded by large timber tracts making it a very peacefull place to enjoy country living. Please give us a call to set up a showing.

**Price:** \$40,150

Property Type: Land

Status: Sold

Street/Address: 3211 Toney Bay Rd

City: Holly Hill

State: South Carolina Zip code: 29059 County: orangeburg

Acreage: 12

Per Acre Price: \$3,500.00
Phone Number: 912-978-0890
Email: jforehand@landandrivers.com
Google Maps link: View Larger Map