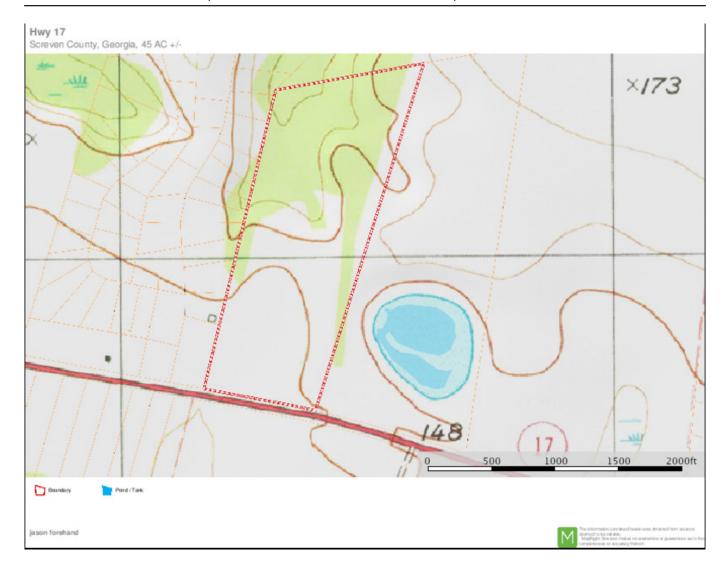

## **Longleaf Hill**

A beautiful hunting or homesite property located in the southern part of Screven County off Highway 17 is a must see. There is a 8 acre field on the front of the property with a powerline running down the boundary that could be used as a homesite or a dove field. Also a 2 acre low area that could be made into a duck pond. There are some quail on the property along with an abundance of deer and turkey. A nice mix of pine and oaks cover most of the land with 6 acres of longleaf pine that could produce income. Please call to set up a showing.

Price: \$124,000 Property Type: Land

Status: Sold Street/Address: City: Sylvania State: Georgia Zip code: 30467 County: screven Acreage: 45

Per Acre Price: \$2,750.00
Phone Number: 912-978-0890
Email: jforehand@landandrivers.com
Google Maps link: View Larger Map