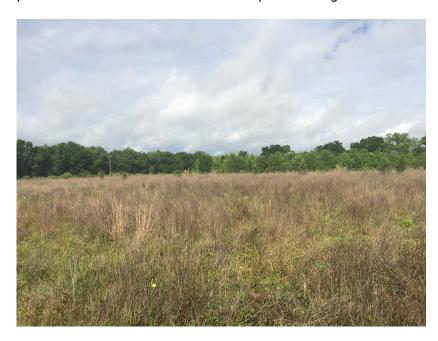

## **Longleaf Hill**

A beautiful hunting or homesite property located in the southern part of Screven County off Highway 17 is a must see. There is a 8 acre field on the front of the property with a powerline running down the boundary that could be used as a homesite or a dove field. Also a 2 acre low area that could be made into a duck pond. There are some quail on the property along with an abundance of deer and turkey. A nice mix of pine and oaks cover most of the land with 6 acres of longleaf pine that could produce income. Please call to set up a showing.