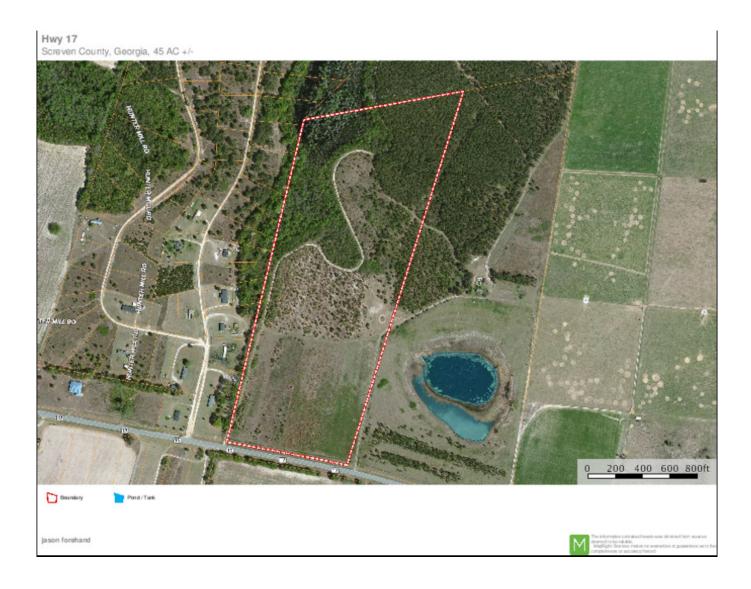

## **Longleaf Hill**

A beautiful hunting or homesite property located in the southern part of Screven County off Highway 17 is a must see. There is a 8 acre field on the front of the property with a powerline running down the boundary that could be used as a homesite or a dove field. Also a 2 acre low area that could be made into a duck pond. There are some quail on the property along with an abundance of deer and turkey. A nice mix of pine and oaks cover most of the land with 6 acres of longleaf pine that could produce income. Please call to set up a showing.

Price: \$124,000 Property Type: Land

Status: Sold Street/Address: City: Sylvania State: Georgia Zip code: 30467 County: screven Acreage: 45

Per Acre Price: \$2,750.00
Phone Number: 912-978-0890
Email: jforehand@landandrivers.com
Google Maps link: View Larger Map