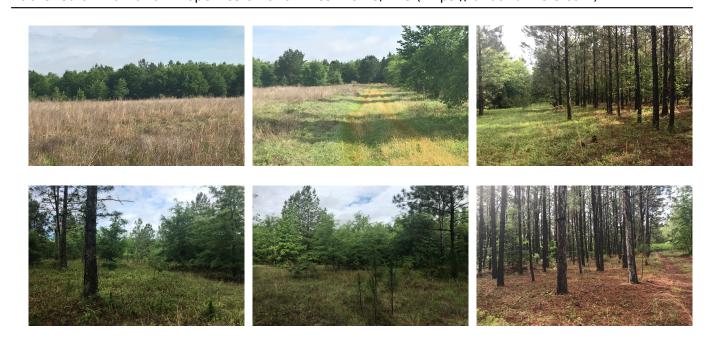

## **Longleaf Hill**

A beautiful hunting or homesite property located in the southern part of Screven County off Highway 17 is a must see. There is a 8 acre field on the front of the property with a powerline running down the boundary that could be used as a homesite or a dove field. Also a 2 acre low area that could be made into a duck pond. There are some quail on the property along with an abundance of deer and turkey. A nice mix of pine and oaks cover most of the land with 6 acres of longleaf pine that could produce income. Please call to set up a showing.