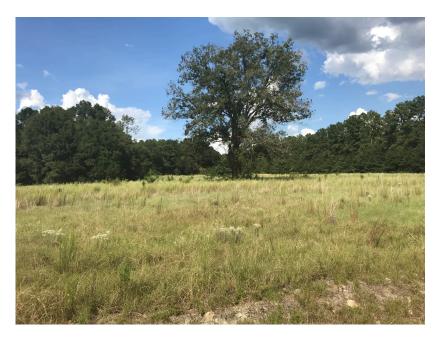

## **Poor Robin Homesite**

This beautiful property would make an amazing homesite out in the country or a weekend getaway close to the river. Located in eastern Screven County only 2 miles from the Savannah River hunting, fishing and boating are only a few minutes away. The property has 10 acres of nice mature hardwoods along with 8 acres of pasture land. There is 1400 feet of paved road frontage on Poor Robin Landing road making development a possibility as well. There is also a well, septic and power on the property with an old mobile home in disrepair. Call today to set up a showing.