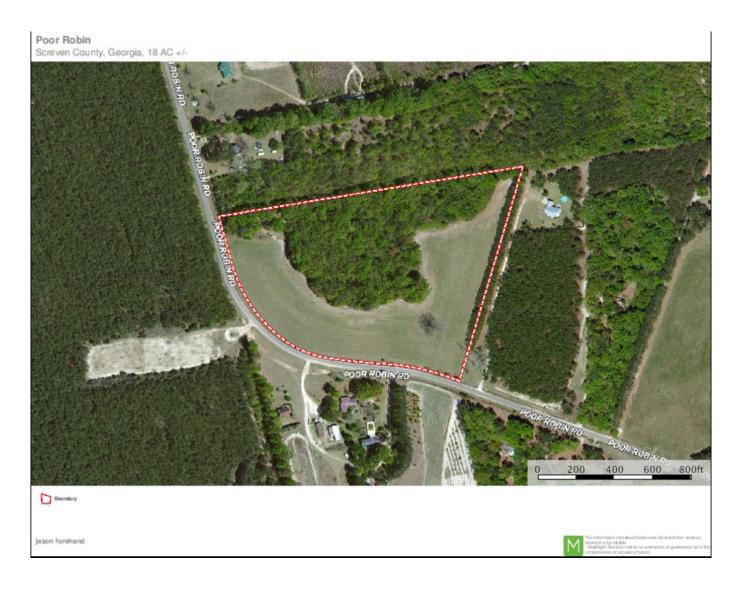

## **Poor Robin Homesite**

This beautiful property would make an amazing homesite out in the country or a weekend getaway close to the river. Located in eastern Screven County only 2 miles from the Savannah River hunting, fishing and boating are only a few minutes away. The property has 10 acres of nice mature hardwoods along with 8 acres of pasture land. There is 1400 feet of paved road frontage on Poor Robin Landing road making development a possibility as well. There is also a well, septic and power on the property with an old mobile home in disrepair. Call today to set up a showing.

**Price:** \$49,000

Property Type: Land

Status: Sold Street/Address: City: Sylvania State: Georgia Zip code: 30467 County: screven Acreage: 18

Per Acre Price: \$2,722.00
Phone Number: 912-978-0890
Email: jforehand@landandrivers.com
Google Maps link: View Larger Map