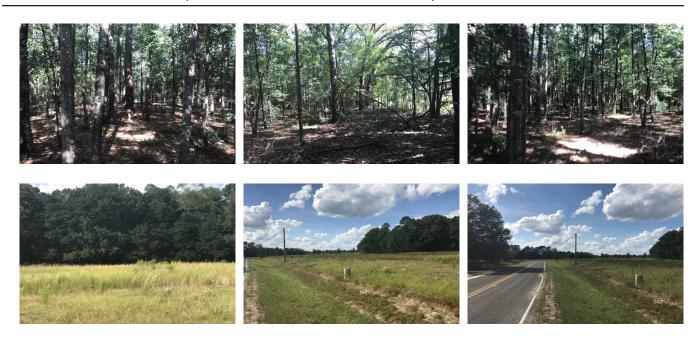

## **Poor Robin Homesite**

This beautiful property would make an amazing homesite out in the country or a weekend getaway close to the river. Located in eastern Screven County only 2 miles from the Savannah River hunting, fishing and boating are only a few minutes away. The property has 10 acres of nice mature hardwoods along with 8 acres of pasture land. There is 1400 feet of paved road frontage on Poor Robin Landing road making development a possibility as well. There is also a well, septic and power on the property with an old mobile home in disrepair. Call today to set up a showing.