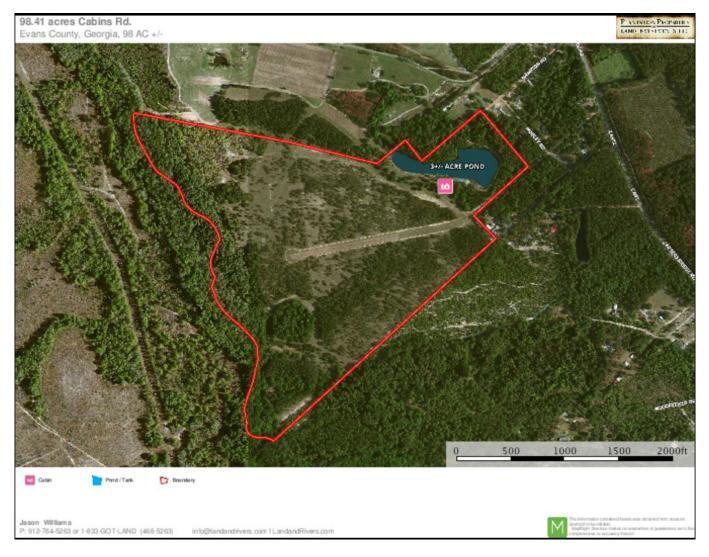

### Cedar Creek Cabin

Cedar Creek Cabin is a 98+/- acre property located in Evans County, GA between Manassas and Bellville. This property has it all! In addition to a beautiful, stocked 3+/- acre pond, there is a quaint, 1,024 square foot, 2 bedroom/1 bath cabin on site that would make the perfect weekend getaway. The cabin has a tin roof, a screened in porch for you to enjoy the warmer evenings, and a brick fire place for those chilly nights! If you enjoy hunting and/or fishing, look no further. With natural timber and planted loblolly and longleaf pines for coverage (as well as a future investment), many types of wildlife have inhabited this land. Call today to set up a time to visit this unique property!

# **Aerial Map**