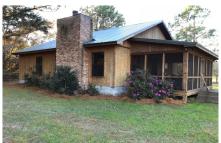

### Cedar Creek Cabin

Cedar Creek Cabin is a 98+/- acre property located in Evans County, GA between Manassas and Bellville. This property has it all! In addition to a beautiful, stocked 3+/- acre pond, there is a quaint, 1,024 square foot, 2 bedroom/1 bath cabin on site that would make the perfect weekend getaway. The cabin has a tin roof, a screened in porch for you to enjoy the warmer evenings, and a brick fire place for those chilly nights! If you enjoy hunting and/or fishing, look no further. With natural timber and planted loblolly and longleaf pines for coverage (as well as a future investment), many types of wildlife have inhabited this land. Call today to set up a time to visit this unique property!