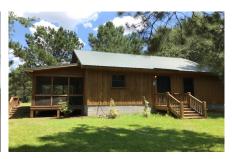

### Cedar Creek Cabin

Cedar Creek Cabin is a 98+/- acre property located in Evans County, GA between Manassas and Bellville. This property has it all! In addition to a beautiful, stocked 3+/- acre pond, there is a quaint, 1,024 square foot, 2 bedroom/1 bath cabin on site that would make the perfect weekend getaway. The cabin has a tin roof, a screened in porch for you to enjoy the warmer evenings, and a brick fire place for those chilly nights! If you enjoy hunting and/or fishing, look no further. With natural timber and planted loblolly and longleaf pines for coverage (as well as a future investment), many types of wildlife have inhabited this land. Call today to set up a time to visit this unique property!