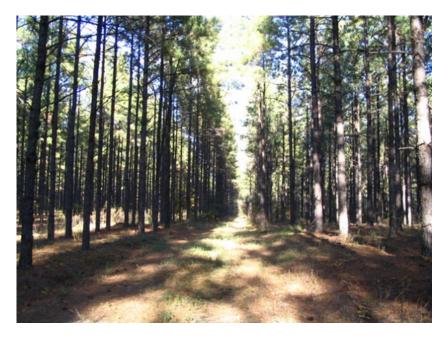

## **515 + Acres, Screven County**

Intensively managed timber property with plenty of deer and turkey. This property has 363 acres of marketable pine plantation, 147 acres of hardwood bottomland, established game food plots, and nice interior roads.

Property is located approximately 2 miles off of GA Highway 17 at Rocky Ford, GA. This is a great property for a timberland / recreational investment.

Price: \$900,000 Property Type: Land Status: Sold Street/Address: Ford Rd City: Rocky Ford State: Georgia Zip code: 30467 County: screven Acreage: 515 Per Acre Price: \$1,747.00 Phone Number: Email: Google Maps link: <u>View Larger Map</u>