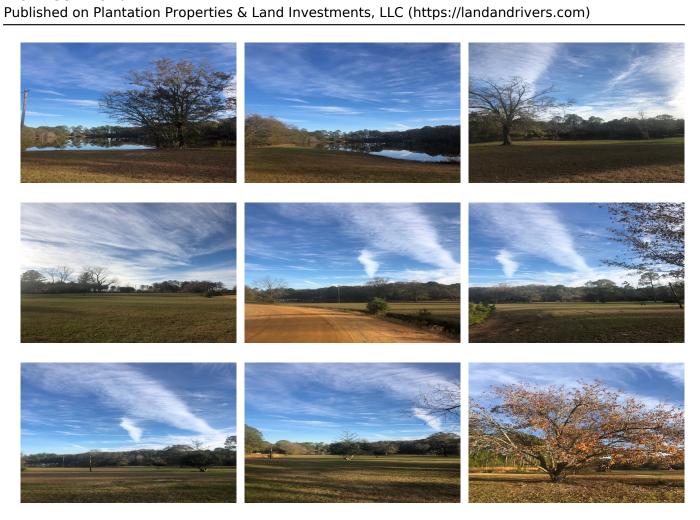

## **McElveen Pond**

McElveen Pond is 5 +/- acres located off of Pulaski Highway near the Bulloch/Candler County line. Situated between I-16 and Statesboro, GA, it provides the perfect country setting with convenience to Savannah as well. This gently rolling lot overlooks a beautiful pond that provides an exceptional home site for your custom dream home or weekend get-away cabin. McElveen Pond offers many possibilities and it won't last long. Call us today to take a look!