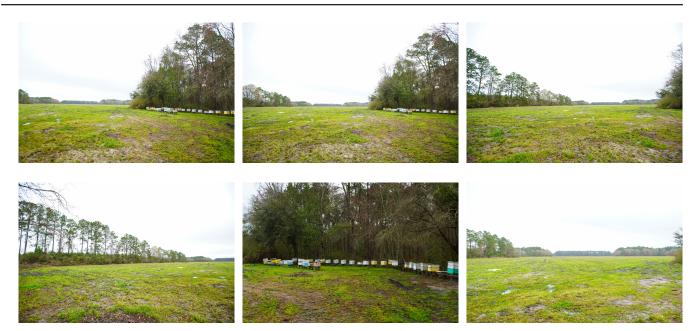

## **Duncan Hand Farm**

PRICE REDUCED!!! Duncan Hand Farm is a beautiful  $64\pm$  acre farm with  $44\pm$  acres of cultivated farmland and a small head of woods; located in southern Jeff Davis County. Make this property your new farm, weekend retreat, home site or venture property. Enjoy farming, hunting, camping and more all on your own land. Let us know if you have an interest in this charming place and we will make arrangements to show you this property. 912.764.LAND(5263)