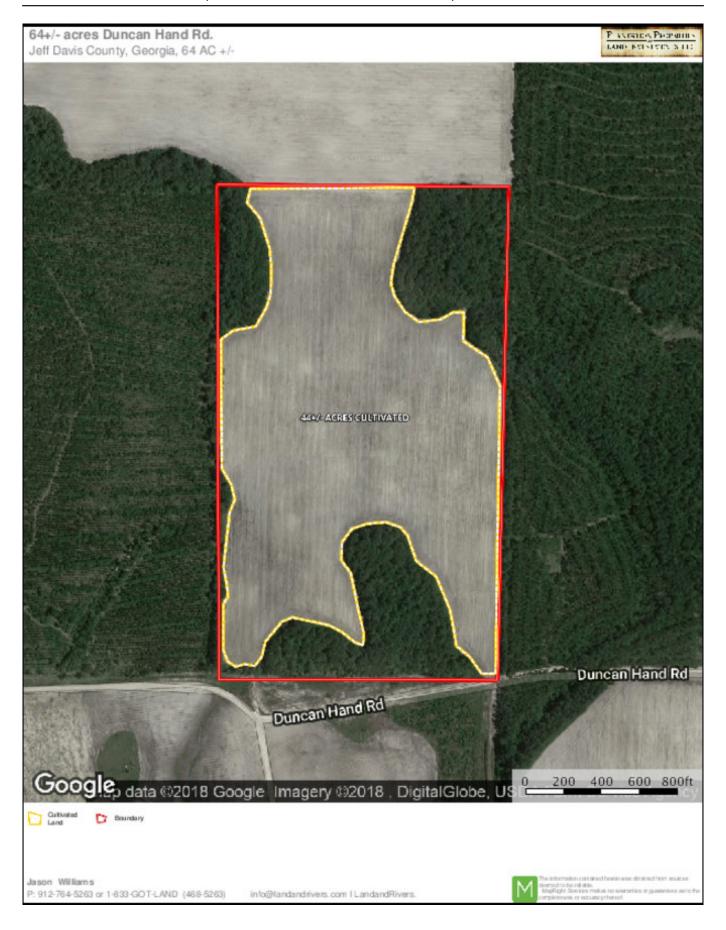

$44\pm$  acres of cultivated farmland and a small head of woods; located in southern Jeff Davis County. Make this property your new farm, weekend retreat, home site or venture property. Enjoy farming, hunting, camping and more all on your own land. Let us know if you have an interest in this charming place and we will make arrangements to show you this property. 912.764.LAND(5263)



Price: \$176,000 Property Type: Land Status: Sold Street/Address: Duncan Hand Rd City: Hazelhurst State: Georgia Zip code: 31539 County: jeff davis Acreage: 64 Per Acre Price: \$2,750.00 Phone Number: 912.764.LAND(5263) Email: info@LandandRivers.com Google Maps link: View Larger Map

#### Duncan Hand Farm

Published on Plantation Properties & Land Investments, LLC (https://landandrivers.com)



# Aerial map



## **TOPO** map



## Location map



Source URL: <a href="https://landandrivers.com/property/duncan-hand-farm">https://landandrivers.com/property/duncan-hand-farm</a>