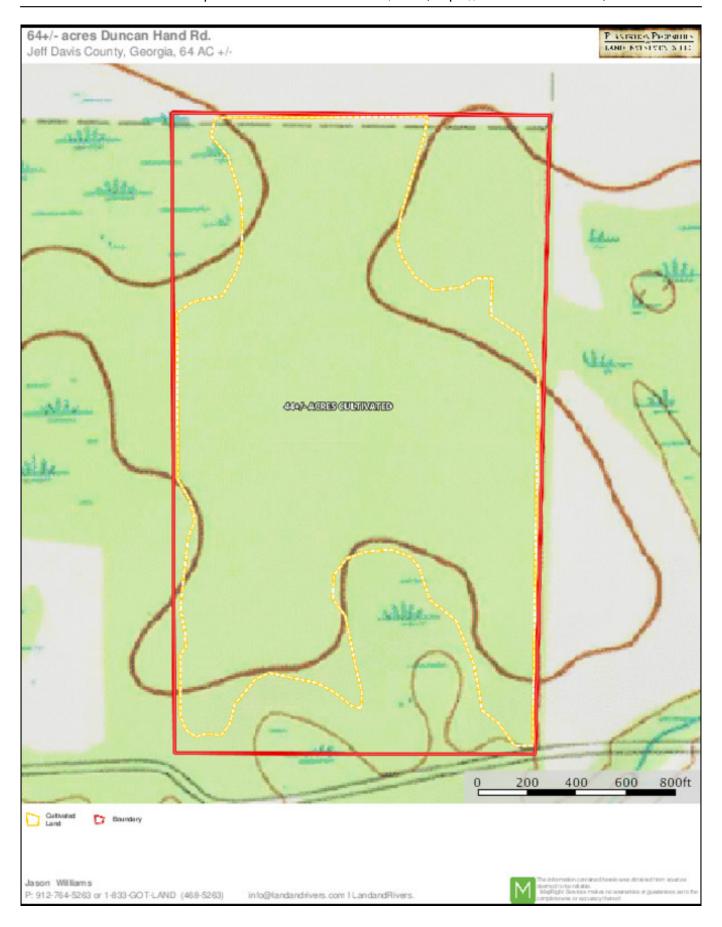

cultivated farmland and a small head of woods; located in southern Jeff Davis County. Make this property your new farm, weekend retreat, home site or venture property. Enjoy farming, hunting, camping and more all on your own land. Let us know if you have an interest in this charming place and we will make arrangements to show you this property. 912.764.LAND(5263)



Price: \$176,000 Property Type: Land Status: Sold Street/Address: Duncan Hand Rd City: Hazelhurst State: Georgia Zip code: 31539 County: jeff davis Acreage: 64 Per Acre Price: \$2,750.00 Phone Number: 912.764.LAND(5263) Email: info@LandandRivers.com Google Maps link: View Larger Map

#### Duncan Hand Farm

Published on Plantation Properties & Land Investments, LLC (https://landandrivers.com)



# Aerial map



## **TOPO** map



## Location map



Source URL: <a href="https://landandrivers.com/property/duncan-hand-farm">https://landandrivers.com/property/duncan-hand-farm</a>