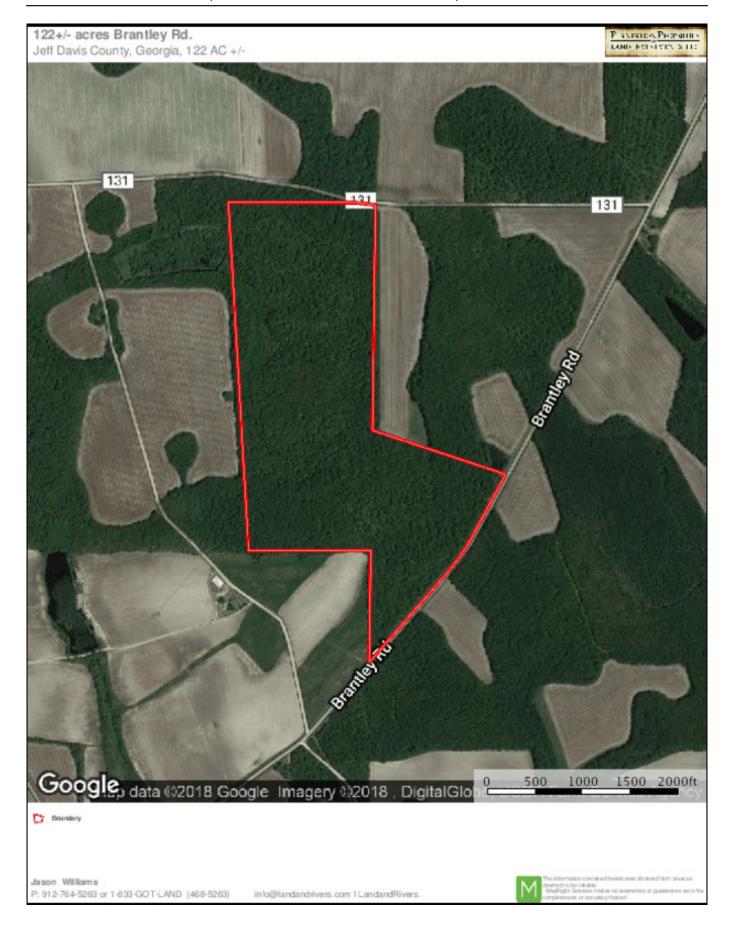

## **Brantley Timber Tract**

PRICE REDUCED!!! Brantley Timber Tract is a 122± acres of cut over timberland. This is a great opportunity for a buyer looking for a recreational tract, hunting property, or a future home site. Call Jason today to view this property. 912.764.LAND(5263)



Price: \$170,800 Property Type: Land Status: Sold Street/Address: Brantley Road City: Hazelhurst State: Georgia Zip code: 31539 County: jeff davis Acreage: 122 Per Acre Price: \$1,400.00 Phone Number: 912.764.LAND(5263) Email: info@LandandRivers.com Google Maps link: View Larger Map



# Aerial map

#### Brantley Timber Tract Published on Plantation Properties & Land Investments, LLC (https://landandrivers.com)



### **TOPO** map

### **Brantley Timber Tract**

Published on Plantation Properties & Land Investments, LLC (https://landandrivers.com)



## Location map

#### **Brantley Timber Tract** Published on Plantation Properties & Land Investments, LLC (https://landandrivers.com)



Source URL: <a href="https://landandrivers.com/property/brantley-timber-tract">https://landandrivers.com/property/brantley-timber-tract</a>