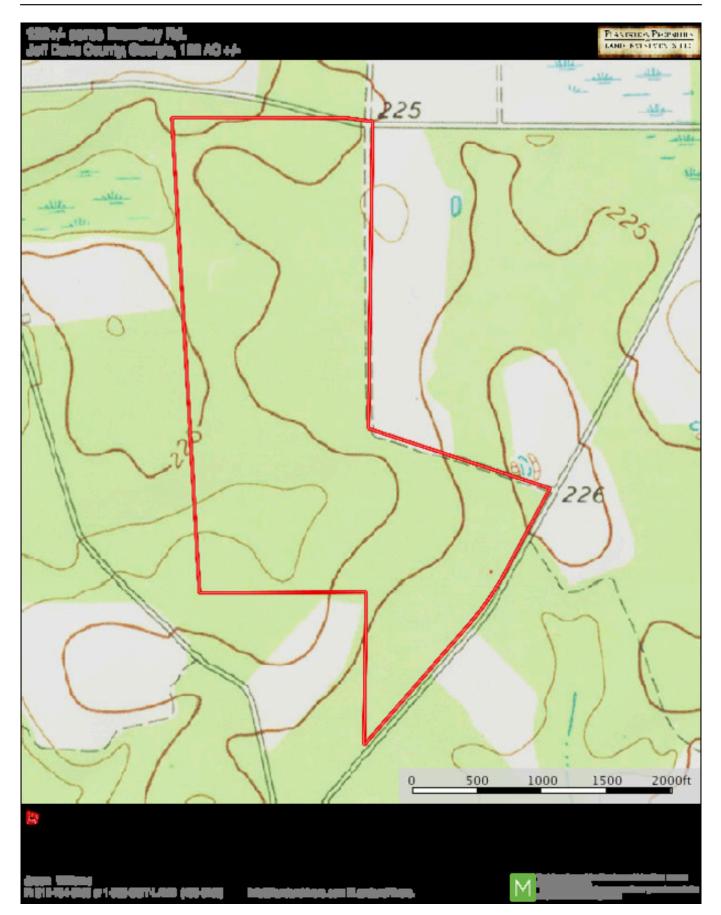

ED!!! Brantley Timber Tract is a 122± acres of cut over timberland. This is a great opportunity for a buyer looking for a recreational tract, hunting property, or a future home site. Call Jason today to view this property. 912.764.LAND(5263)



Price: \$170,800 Property Type: Land Status: Sold Street/Address: Brantley Road City: Hazelhurst State: Georgia Zip code: 31539 County: jeff davis Acreage: 122 Per Acre Price: \$1,400.00 Phone Number: 912.764.LAND(5263) Email: info@LandandRivers.com Google Maps link: View Larger Map



# Aerial map

#### Brantley Timber Tract Published on Plantation Properties & Land Investments, LLC (https://landandrivers.com)



### **TOPO** map

### **Brantley Timber Tract**

Published on Plantation Properties & Land Investments, LLC (https://landandrivers.com)



## Location map

#### **Brantley Timber Tract** Published on Plantation Properties & Land Investments, LLC (https://landandrivers.com)



Source URL: <a href="https://landandrivers.com/property/brantley-timber-tract">https://landandrivers.com/property/brantley-timber-tract</a>