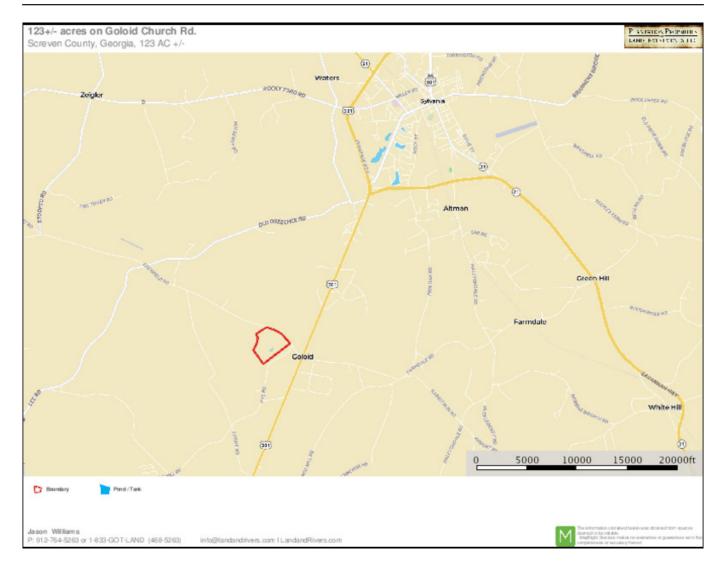

## **Location Hilltop Pasture**

### **Hilltop Pasture**

Perfect country retreat located in Screven County! This 123+/- acres of beautiful rolling land features a unique 1,924 sq ft home nestled on top of a big hill overlooking the 2+/- acre pond. The home was built in 1986 with 3 bedrooms, 2 bathrooms and there is a 716 sq ft apartment for your guests. The land features paved road frontage, 24+/- acres of 4 year old planted pines, an abundance of big hardwoods along the branch, a 2+/- acre pond with a nice dock, beautiful rolling pastureland and a great interior road system that allows access to all areas of the tract. This property would make a great home place or ideal family get-a-way where you could spend your days hunting, fishing, ATV riding or just enjoying the outdoors! Located only 1.5 hours from Savannah and Augusta GA. The pasture land is currently leased for hay at \$1,200/year. This property has it all! Call Jason Williams today to schedule your private tour 912.764.5263.