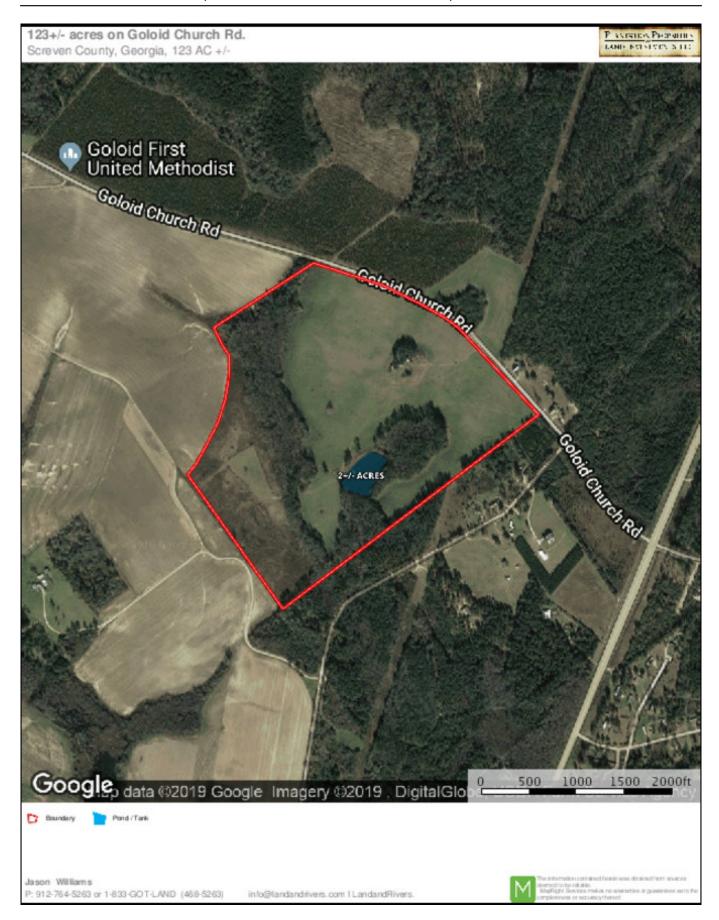

# **Aerial Hilltop Pasture**

### **Hilltop Pasture**

Perfect country retreat located in Screven County! This 123+/- acres of beautiful rolling land features a unique 1,924 sq ft home nestled on top of a big hill overlooking the 2+/- acre pond. The home was built in 1986 with 3 bedrooms, 2 bathrooms and there is a 716 sq ft apartment for your guests. The land features paved road frontage, 24+/- acres of 4 year old planted pines, an abundance of big hardwoods along the branch, a 2+/- acre pond with a nice dock, beautiful rolling pastureland and a great interior road system that allows access to all areas of the tract. This property would make a great home place or ideal family get-a-way where you could spend your days hunting, fishing, ATV riding or just enjoying the outdoors! Located only 1.5 hours from Savannah and Augusta GA. The pasture land is currently leased for hay at \$1,200/year. This property has it all! Call Jason Williams today to schedule your private tour 912.764.5263.