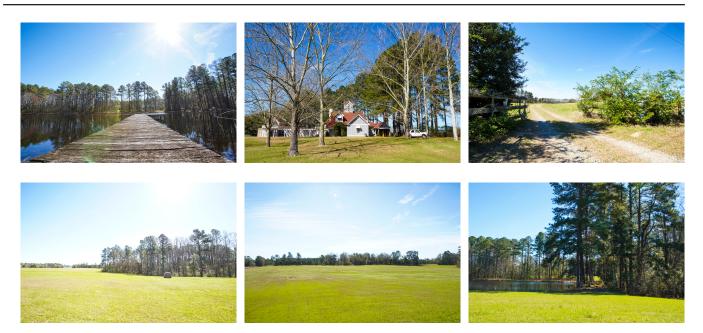

### **Hilltop Pasture**

Perfect country retreat located in Screven County! This 123+/- acres of beautiful rolling land features a unique 1,924 sq ft home nestled on top of a big hill overlooking the 2+/- acre pond. The home was built in 1986 with 3 bedrooms, 2 bathrooms and there is a 716 sq ft apartment for your guests. The land features paved road frontage, 24+/- acres of 4 year old planted pines, an abundance of big hardwoods along the branch, a 2+/- acre pond with a nice dock, beautiful rolling pastureland and a great interior road system that allows access to all areas of the tract. This property would make a great home place or ideal family get-a-way where you could spend your days hunting, fishing, ATV riding or just enjoying the outdoors! Located only 1.5 hours from Savannah and Augusta GA. The pasture land is currently leased for hay at \$1,200/year. This property has it all! Call Jason Williams today to schedule your private tour 912.764.5263.