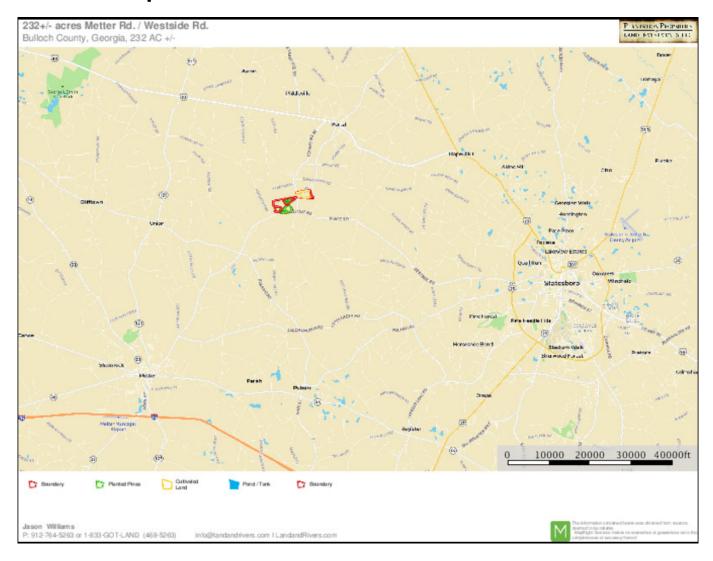

# PLANTATION PROPERTIES LAND INVESTMENTS, LLC

#### Westside Farm Tract 5

Westside Farm Tract 5 is 75+/- acres with paved road frontage on Metter Rd. in Bulloch County. This tract features some natural hardwoods and 46+/- acres is cultivated. It would be the perfect recreational retreat, hunting property or investment opportunity. See map for additional tracts also available. Enjoy hunting, farming, and more on your own property! Call Jason Williams today to see this property! 912.764.LAND(5263)



Price: \$337,500 Property Type: Land

Status: Sold

Street/Address: Metter Rd.

City: Statesboro State: Georgia Zip code: 30458 County: bulloch Acreage: 75

**Per Acre Price:** \$4,500.00

**Phone Number:** 

**Email:** 

Google Maps link: View Larger Map



# **Location map**



### **TOPO**



## **Aerial Map (Tracts 1-6)**



**Source URL:** https://landandrivers.com/property/westside-farm-tract-5