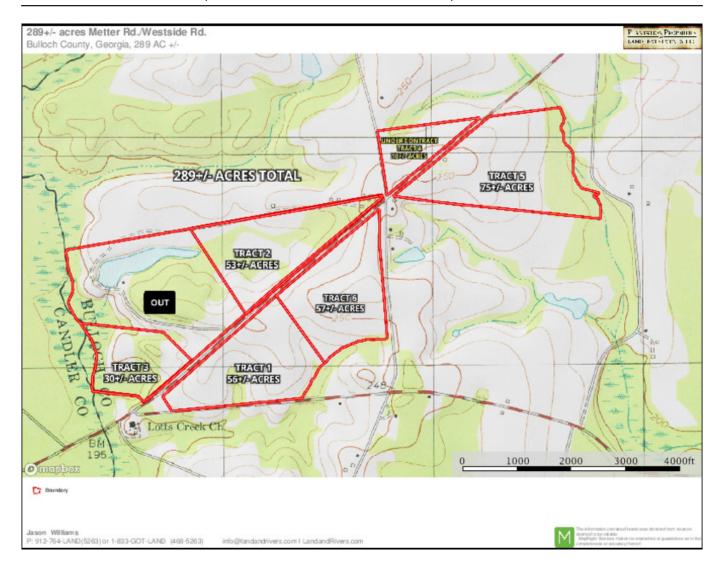

### **TOPO**

## **Aerial Map (Tracts 1-6)**

**Source URL:** https://landandrivers.com/property/westside-farm-tract-5