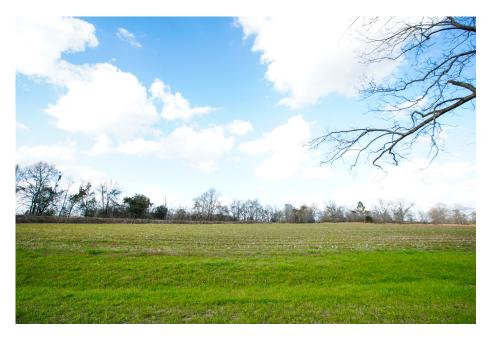

#### Westside Farm Tract 5

Westside Farm Tract 5 is 75+/- acres with paved road frontage on Metter Rd. in Bulloch County. This tract features some natural hardwoods and 46+/- acres is cultivated. It would be the perfect recreational retreat, hunting property or investment opportunity. See map for additional tracts also available. Enjoy hunting, farming, and more on your own property! Call Jason Williams today to see this property! 912.764.LAND(5263)