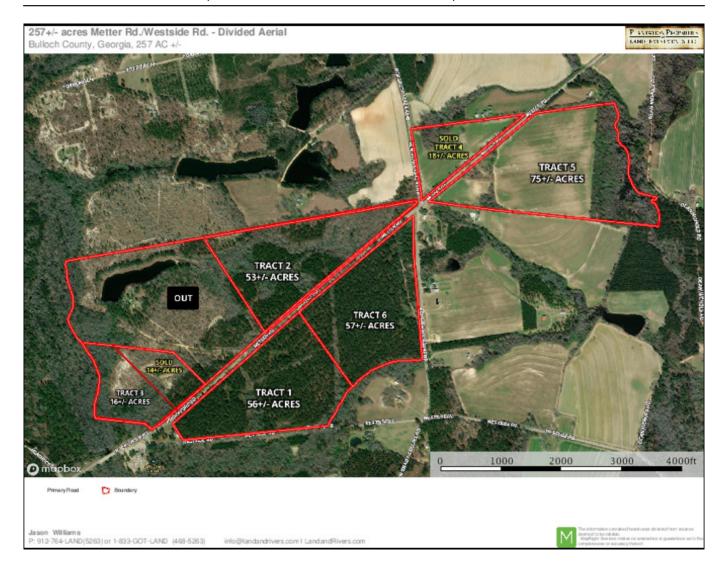

#### Westside Farm Tract 5

Westside Farm Tract 5 is 75+/- acres with paved road frontage on Metter Rd. in Bulloch County. This tract features some natural hardwoods and 46+/- acres is cultivated. It would be the perfect recreational retreat, hunting property or investment opportunity. See map for additional tracts also available. Enjoy hunting, farming, and more on your own property! Call Jason Williams today to see this property! 912.764.LAND(5263)

## **Aerial Map (Tracts 1-6)**

**Source URL:** https://landandrivers.com/property/westside-farm-tract-5