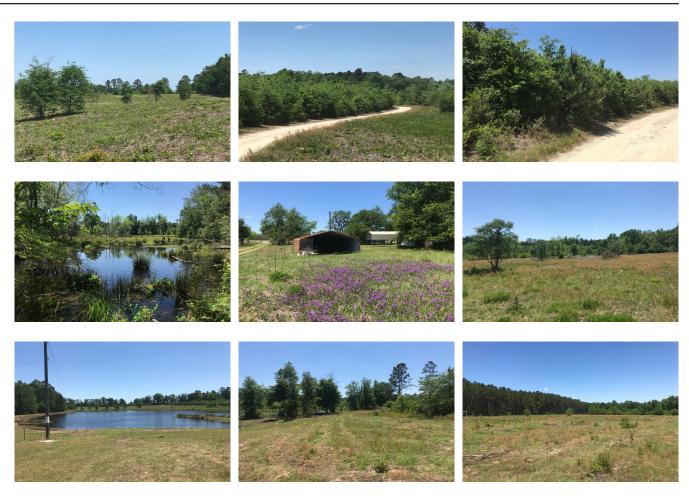

## **Sardis Pond**

This diverse property would make a great home site or weekend retreat. The tract features a 5 acre stocked pond that has recently been mulched around. There are also two other areas that have been cleared that could be home sites or pasture, along with two metal shelters for storage. Water and power are on the property as well as two entrances giving access throughout. Call today to set up a showing of this beautiful property.