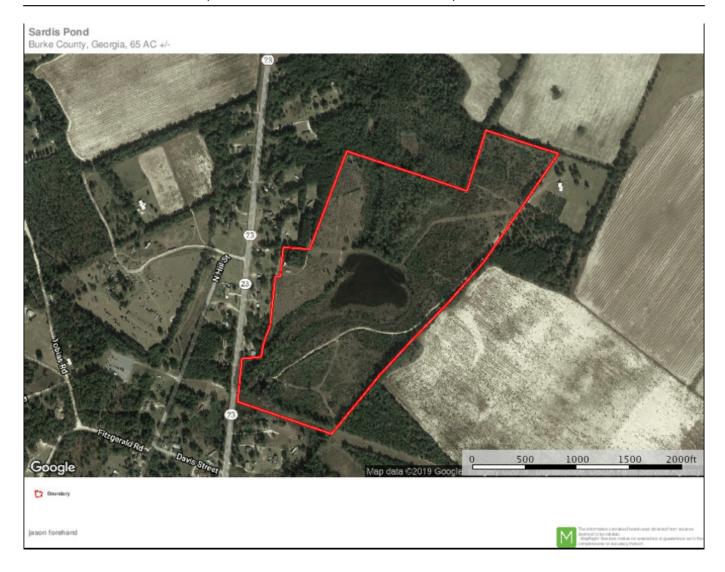

## **Sardis Pond**

This diverse property would make a great home site or weekend retreat. The tract features a 5 acre stocked pond that has recently been mulched around. There are also two other areas that have been cleared that could be home sites or pasture, along with two metal shelters for storage. Water and power are on the property as well as two entrances giving access throughout. Call today to set up a showing of this beautiful property.

Price: \$154,900 Property Type: Land

Status: Sold

Street/Address: Hwy 23 S.

City: sardis
State: Georgia
Zip code: 30456
County: burke
Acreage: 65

Per Acre Price: \$2,383.00
Phone Number: 912-978-0890
Email: jforehand@landandrivers.com
Google Maps link: View Larger Map