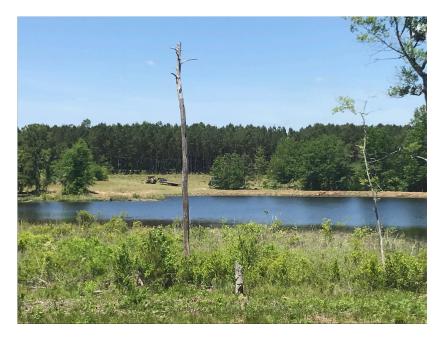

## **Sardis Pond**

This diverse property would make a great home site or weekend retreat. The tract features a 5 acre stocked pond that has recently been mulched around. There are also two other areas that have been cleared that could be home sites or pasture, along with two metal shelters for storage. Water and power are on the property as well as two entrances giving access throughout. Call today to set up a showing of this beautiful property.