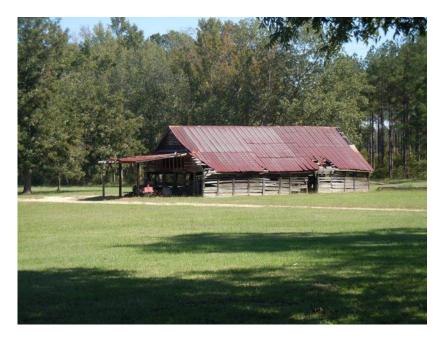

## Sandy Hook

his 1122+/- acres is located in Emanuel County, GA and loaded with improvements! A main farmhouse, a lodge that sleeps 18 and a great pond cabin with dock, fish feeder and fire pit. Near the main dwelling is a large metal equipment building with large overhangs on each side, cement floors and power. Also, there is a 5,000 ft grass runway. The property has 4 large wells and stocked ponds.

This property has been intensely managed for thirteen years; tract is loaded with deer, turkey and small game. Property features over 1 mile of Ogeechee river frontage and an accessible landing on the river. There are 520+/- acres of bottomland hardwoods complemented by five large food plots near the river and 475+/- acres of 20+/- year old planted pines which have been managed for Quail. Thousands of quail have been stocked on the upland area. There are about 65 acres of food plots and dove fields which are set up for irrigation. Call Jason Williams to set up your private tour (912)764-5263