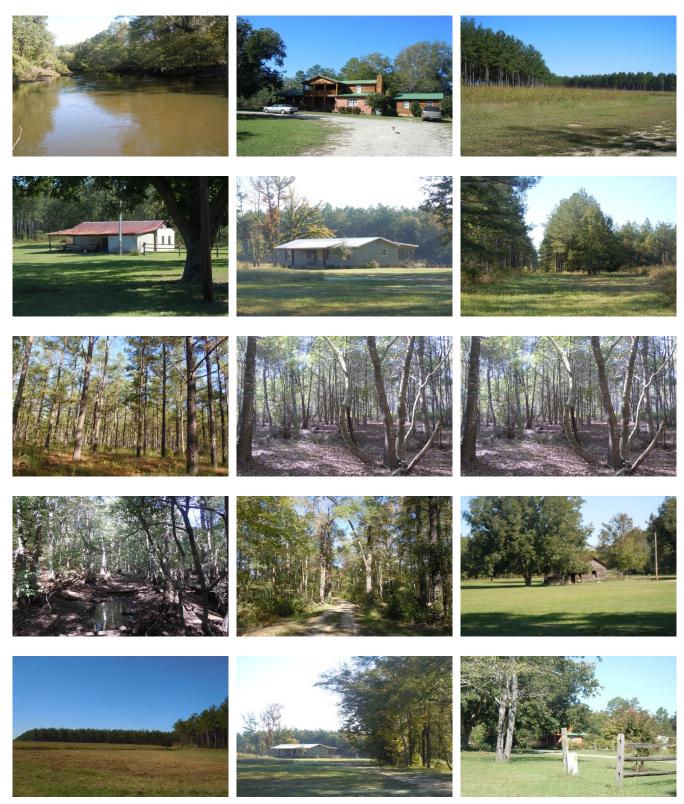

## Sandy Hook

his 1122+/- acres is located in Emanuel County, GA and loaded with improvements! A main farmhouse, a lodge that sleeps 18 and a great pond cabin with dock, fish feeder and fire pit. Near the main dwelling is a large metal equipment building with large overhangs on each side, cement floors and power. Also, there is a 5,000 ft grass runway. The property has 4 large wells and stocked ponds.

This property has been intensely managed for thirteen years; tract is loaded with deer, turkey and small game. Property features over 1 mile of Ogeechee river frontage and an accessible landing on the river. There are 520+/- acres of bottomland hardwoods complemented by five large food plots near the river and 475+/- acres of 20+/- year old planted pines which have been managed for Quail. Thousands of quail have been stocked on the upland area. There are about 65 acres of food plots and dove fields which are set up for irrigation. Call Jason Williams to set up your private tour (912)764-5263